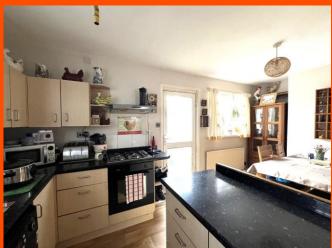

## **Ground Floor**

Entrance Hall
Radiator and stairs leading to the first floor.

Lounge 3.67m (12') x 3.63m (11'9") Double glazed window to front, brick built fireplace, radiator and fitted carpet.

Kitchen/Diner 5.14m (16'8") x 2.87m (9'4") Fitted with a matching range of base and eye level units with worktop space over, china sink with tiled splashbacks, plumbing for washing machine, space for fridge/freezer, built-in electric oven, built-in gas hob, double glazed window to rear, radiator, vinyl flooring and under stairs storage cupboard.