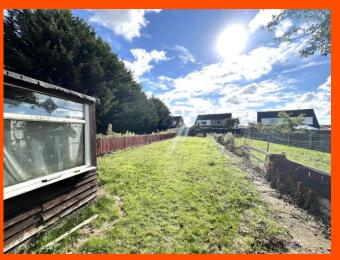

## Outside

The property offers a tarmac driveway to the front.; A side gate allows access to a large, endosed garden which comprised of patio area, lawn and 4 timber-built sheds.

**EPC-TBC** 