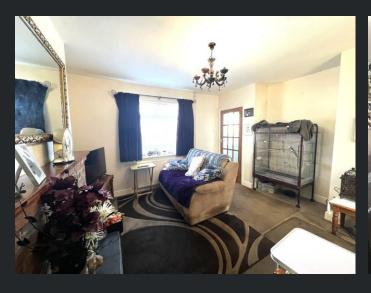

## **Ground Floor**

Entrance Hall
Radiator and stairs leading to the first floor.

Lounge 3.67m (12') x 3.63m (11'9") Double glazed window to front, brick built fireplace, radiator and fitted carpet.

Kitchen/Diner 5.14m (16'8") x 2.87m (9'4") Fitted with a matching range of base and eye level units with worktop space over, china sink with tiled splashbacks, plumbing for washing machine, space for fridge/freezer, built-in electric oven, built-in gas hob, double glazed window to rear, radiator, vinyl flooring and under stairs storage cupboard.