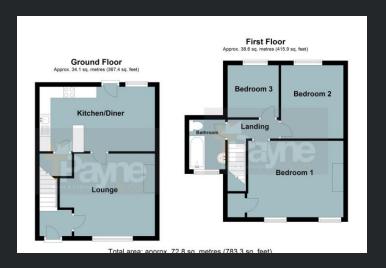

## **Ground Floor**

Entrance Hall
Radiator and stairs leading to the first floor.

Lounge 3.67m (12') x 3.63m (11'9") Double glazed window to front, brick built fireplace, radiator and fitted carpet.

Kitchen/Diner 5.14m (16'8") x 2.87m (9'4") Fitted with a matching range of base and eye level units with worktop space over, china sink with tiled splashbacks, plumbing for washing machine, space for fridge/freezer, built-in electric oven, built-in gas hob, double glazed window to rear, radiator, vinyl flooring and under stairs storage cupboard.

First Floor

Landing

Door to:

Bedroom 1 4.16m (13'6") x 3.40m (11'1") Two double glazed windows to front, built in storage cupboard, radiator and fitted carpet.

Bedroom 2 3.26m (10'6") x 2.78m (9'1") Double glazed window to rear, radiator and fitted carpet.

Bedroom 3
2.32m (7'6") x 2.28m (7'4")
Double glazed window to rear,
radiator built in cupboard which
houses the boiler.

Bathroom

Fitted with three-piece suite comprising panelled bath, wash hand basin and WC, tiled splashbacks, double glazed window to front, heated towel rail and vinyl flooring.