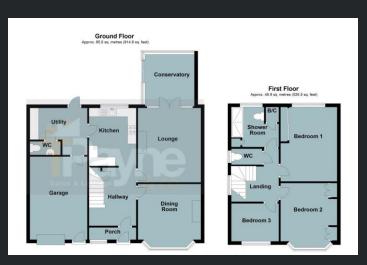

x 2.18m (7'1") Double glazed window to front and radiator.

# Shower Room

Fitted with two piece suite comprising shower cubicle and wash hand basin tiled surround, double glazed window to rear, Storage cupboard, radiator, viny I flooring and boiler cupboard.

#### WC

Double glazed window to side, fitted with low-level WC and vinyIf looring.

#### Garage

Connected with power and lighting and up and over door.

#### Outside

The property offers a driveway to the front allowing parkingf or multiple vehicles and providing access to the garage.

To the rear is a large garden which is mainly laid to lawn with many planted shrub borders and mature trees and bushes.

There is also a paved path leading to the bottom of the garden as well as a patio area and timber built sheds.

EPC Rating - D