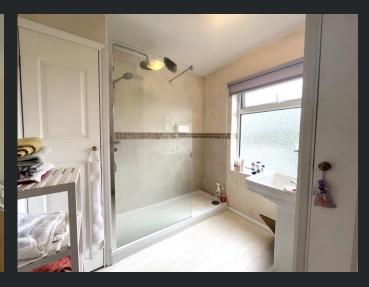

# Shower Room

Fitted with two piece suite comprising shower cubicle and wash hand basin tiled surround, double glazed window to rear, Storage cupboard, radiator, viny I flooring and boiler cupboard.