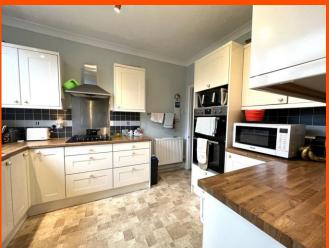

# Kitchen

3.33m (10'9") x 2.71m (8'8")
Fitted with a matching base and eye level unts with worktop space over, stainless steel sirk with tiled splashbacks, plumbing for dishwasher, space forfridge, built-in electric double oven, built-in gas hob, double glazed window to rear and radiator.