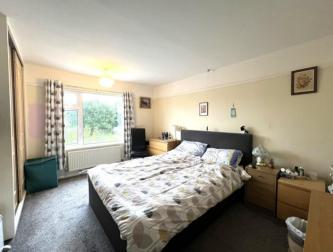

#### Bedroom 1

4.28m (14") x 3.62m (11'8")

Double glazed window to rear, built in wardrobes with sliding doors and