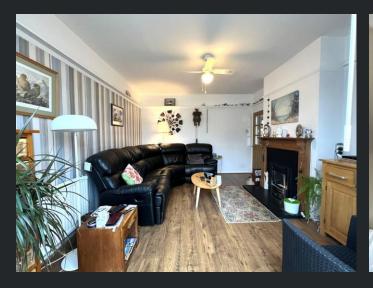

# Lounge

4.28m (14") x 3.64m (11'9")

Double glazed French doors leading to the conservatory, gas fire and radiator.