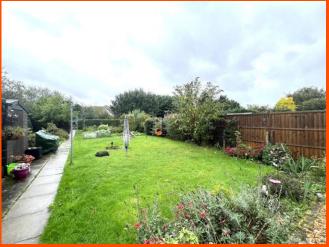

#### Outside

The property offers a driveway to the front allowing parkingf or multiple vehicles and providing access to the garage.

To the rear is a large garden which is mainly laid to lawn with many planted shrub borders and mature trees and bushes.

There is also a paved path leading to the bottom of the garden as well as a patio area and timber built sheds.

EPC Rating - D