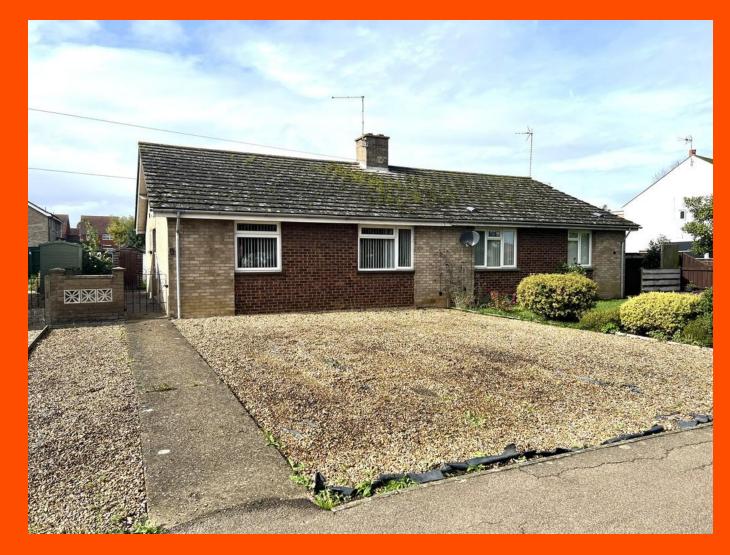

Rutland Way, Manea, March, Cambs, PE15 0HJ

No Upward Chain - Village Location - Semi-Detached Bungalow - 2 Double Bedrooms - Kitchen & Lounge - Wet Room - Front & Rear Gardens - Off Road Parking - Call To View (01354) 696700

## Outside

The property has a low mainanace front garden which is laid to stone chippings and a paved path leading to the entrance door. The rear garden is mainly laid to lawn with planted shrub borders.