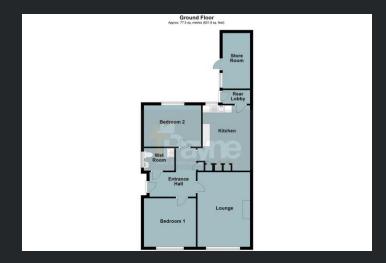

## **Ground Floor**

Entrance Hall Built in storage cupboard, radiator and fitted carpet.

Lounge 5.07m (16'6") x 3.80m (12'4") Double glazed window to front, electric fire with surround, two radiators and fitted carpet.

Kitchen
4.41m (14'4") x 3.21m (10'5")
Fitted with a matching base and eye level units with worktop space over, stainless steel sink with tiled splashbacks, plumbing for washing machine, space for fridge/freezer and cooker, double glazed window to rear, three built in storage cupboard, radiator and fitted carpet.

Bedroom 1 3.52m (11'5") x 3.28m (10'7") Double glazed window to front, radiator and fitted carpet. Bedroom 2 3.87m (12'6") x 2.59m (8'4") Double glazed window to rear, radiator and fitted carpet.

## Wet Room

Fitted with three piece suite comprising shower area, wash hand basin and low-level WC tiled surround, double glazed window to side and radiator.

Rear Lobby Door to:

## Store Room

Double glazed window to side, tiled floor and door leading to the rear of the property.