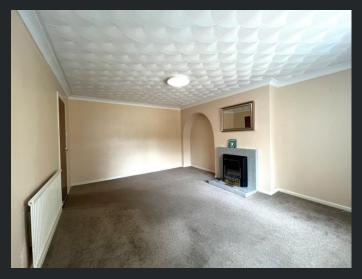

## **Ground Floor**

Entrance Hall Built in storage cupboard, radiator and fitted carpet.

Lounge 5.07m (16'6") x 3.80m (12'4") Double glazed window to front, electric fire with surround, two radiators and fitted carpet.