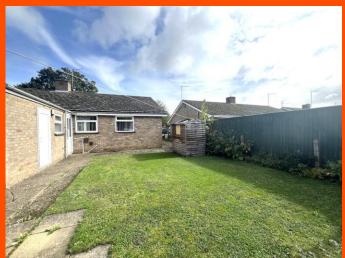

## Outside

The property has a low mainanace front garden which is laid to stone chippings and a paved path leading to the entrance door. The rear garden is mainly laid to lawn with planted shrub borders.

Parking is also located at the rear of the property.

EPC Rating: E