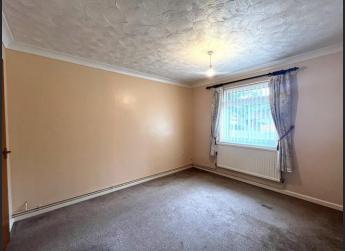

Bedroom 1 3.52m (11'5") x 3.28m (10'7") Double glazed window to front, radiator and fitted carpet. Bedroom 2 3.87m (12'6") x 2.59m (8'4") Double glazed window to rear, radiator and fitted carpet.