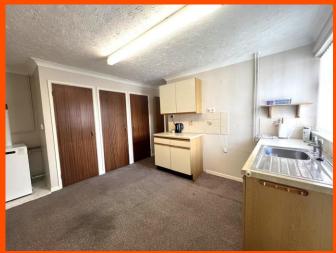

Kitchen
4.41m (14'4") x 3.21m (10'5")
Fitted with a matching base and eye level units with worktop space over, stainless steel sink with tiled splashbacks, plumbing for washing machine, space for fridge/freezer and cooker, double glazed window to rear, three built in storage cupboard, radiator and fitted carpet.