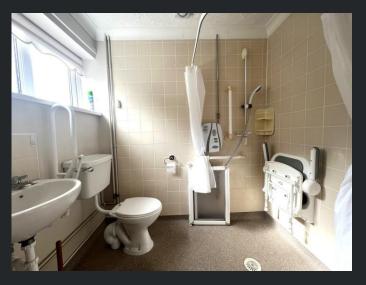

## Wet Room

Fitted with three piece suite comprising shower area, wash hand basin and low-level WC tiled surround, double glazed window to side and radiator.

Rear Lobby Door to: