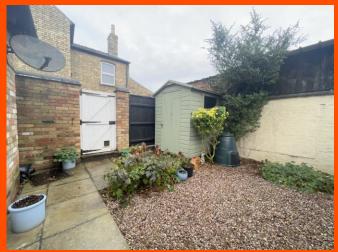

## Outside

This property offers a driveway to the front of the property. A side gate allows access to a low maintenance enclosed rear garden, comprising of gravel and patio area and a timber built shed.