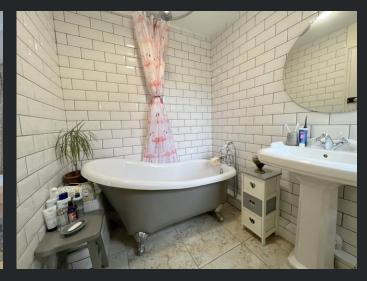

## Bathroom

door to:

Fitted w ith three piece suite comprising roll top bath, vanity wash hand basin and low-level WC, tiled splashbacks, double glazed window to rear, small double radiator, door.

First Floor