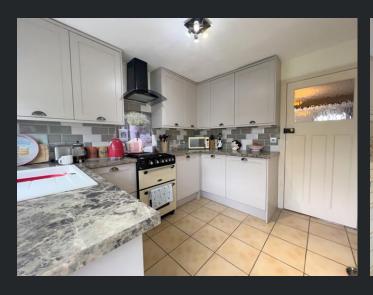

Kitchen
2.97m (9'7") x 2.75m (9')
Fitted w ith a matching base and eye level units w ith worktop space over, composite sink w ith tiled splashbacks, built-in fridge, freezer and washing machine, space for cooker, double glazed window to rear, single radiator,