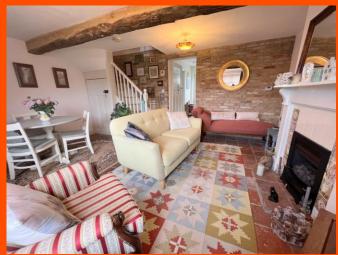

## Ground Floor

Lounge/Diner 4.74m (15'5") x 3.89m (12'7") Single glazed w indow to front, gas fire with surround, built in under stairs storage cupboard, double radiator in the dining area, tiled flooring, and stairs leading to the first floor.