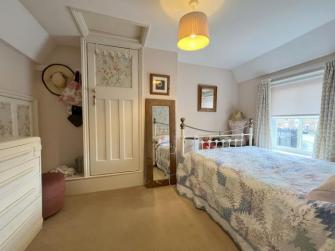

Landing Door to:

Bedroom 1 3.82m (12'5") x 2.63m (8'6") Single glazed w indow to front, single radiator and door to:

Eaves Storage
With pow er and lighting.

Bedroom 2 2.03m (6'6") x 1.97m (6'4") Single glazed w indow to front and single radiator.