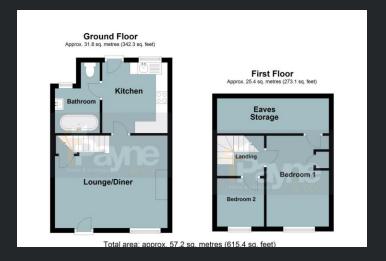

## Ground Floor

Lounge/Diner 4.74m (15'5") x 3.89m (12'7") Single glazed w indow to front, gas fire with surround, built in under stairs storage cupboard, double radiator in the dining area, tiled flooring, and stairs leading to the first floor.

Kitchen
2.97m (9'7") x 2.75m (9')
Fitted w ith a matching base and eye level units w ith worktop space over, composite sink w ith tiled splashbacks, built-in fridge, freezer and washing machine, space for cooker, double glazed window to rear, single radiator,

## Bathroom

door to:

Fitted w ith three piece suite comprising roll top bath, vanity wash hand basin and low-level WC, tiled splashbacks, double glazed window to rear, small double radiator, door.

First Floor

Landing Door to:

Bedroom 1 3.82m (12'5") x 2.63m (8'6") Single glazed w indow to front, single radiator and door to:

Eaves Storage
With pow er and lighting.

Bedroom 2 2.03m (6'6") x 1.97m (6'4") Single glazed w indow to front and single radiator.