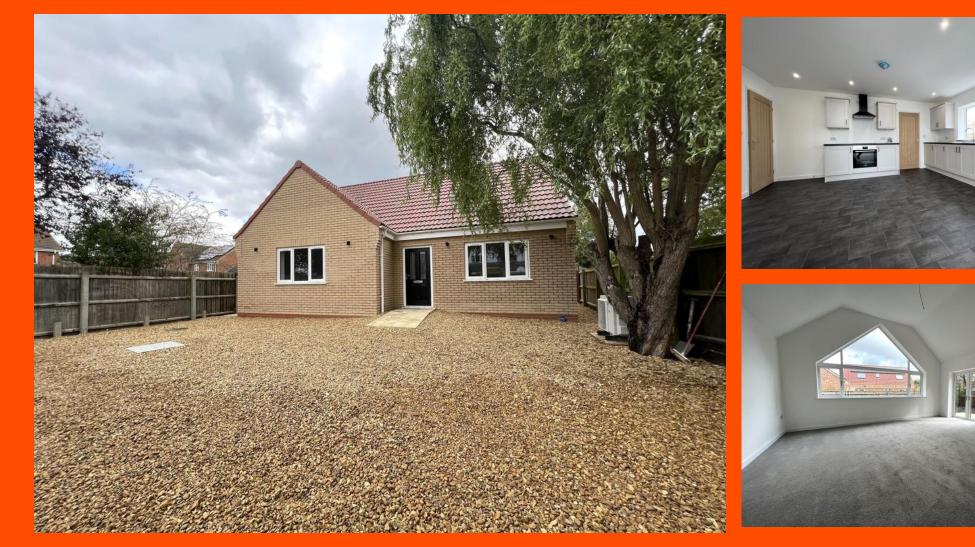

## Westfield Road, Manea, March, Cambs, PE15 0JG

Village Location - Spacious New Build Detached Bungalow - 3 Bedrooms - Open Plan Kitchen/Diner & Living Area -Family Bathroom & En-suite to Master - Driveway - Rear Garden – Underfloor Heating & Air Source Heat Pump - Call To View (01354) 696700

#### Kitchen/Dining Area

4.67m (15'4") x 3.84m (12'7") Fitted with a matching range of base and eye level units with worktop space over, stainless steel sink, space for fridge/freezer, built-in electric fan assisted oven, built-in four ring hob with extractor hood over, vinyl flooring, under floor heating and ceiling spotlights, open plant to:

#### Lounge Area

5.32m (17'5") x 4.54m (14'11") Large Double glazed window to rear, underfloor heating, double glazed double doors to patio area and garden.

#### Outside

There is a gravel driveway to the front of the property for parking with side access to the rear garden which has a slabbed patio area with outside lighting, while a pathway leads to the front entrance door.