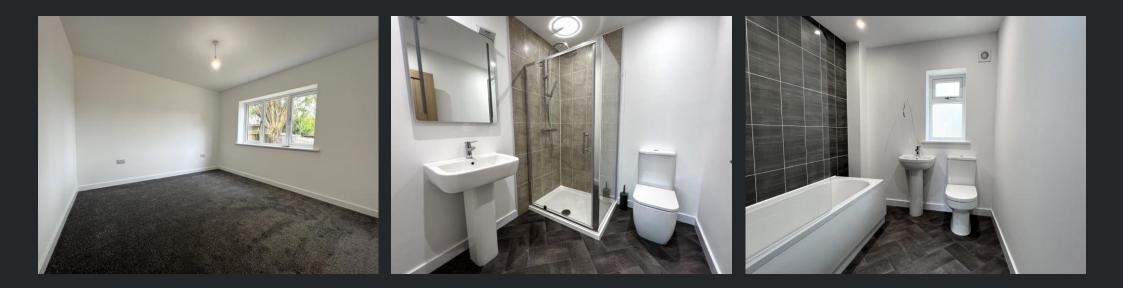

#### Master Bedroom

4.70m (15'5") max x 3.25m (10'8") Double glazed window to front, underfloor heating and door to:

#### En-suite

Fitted with three piece suite comprising pedestal wash hand basin, tiled shower endosure and Iow-level WC, extractor fan, wall mounted LED mirror, vinyl flooring, under floor heating and ceiling spotlights.

#### Bathroom Fitted with three piece suite comprising panelled bath with

hand shower attachment with glass screen, pedestal wash hand basin and low-level WC, part tiled walls, extractor fan, double glazed window to rear, vinyl flooring, under floor heating and ceiling spotlights.