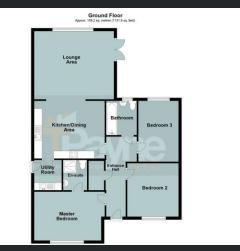

# £325,000

**Entrance Hall** Double glazed entrance door, boiler cupboard, access to loft and doors to:

#### Kitchen/Dining Area

4.67m (15'4") x 3.84m (12'7") Fitted with a matching range of base and eye level units with worktop space over, stainless steel sink, space for fridge/freezer, built-in electric fan assisted oven, built-in four ring hob with extractor hood over, vinyl flooring, under floor heating and ceiling spotlights, open plant to:

#### Lounge Area

5.32m (17'5") x 4.54m (14'11") Large Double glazed window to rear, underfloor heating, double glazed double doors to patio area and garden.

#### Utility Room

2.06m (6'9") x 1.61m (5'3") Fitted with a matching range of base and eye level units with worktop space over, stainless steel sink, extractor fan, plumbing for washing machine, vinyl

flooring, under floor heating and double glazed door to side.

#### Master Bedroom

4.70m (15'5") max x 3.25m (10'8") Double glazed window to front, underfloor heating and door to:

#### En-suite

Fitted with three piece suite comprising pedestal wash hand basin, tiled shower endosure and Iow-level WC, extractor fan, wall mounted LED mirror, vinyl flooring, under floor heating and ceiling spotlights.

#### Bedroom 2

3.42m (11'3") x 3.34m (10'11") Double glazed window to front and underfloor heating.

#### Bedroom 3

4.05m (13'4") x 2.69m (8'10") Double glazed window to rear and underfloor heating.

#### Bathroom Fitted with three piece suite comprising panelled bath with

hand shower attachment with glass screen, pedestal wash hand basin and low-level WC, part tiled walls, extractor fan, double glazed window to rear, vinyl flooring, under floor heating and ceiling spotlights.