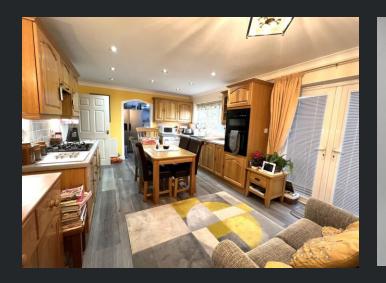

## Utility 2.51m (8'2") x 1.77m (5'8") Fitted with base level

units with worktop space over, china sink, tiled splashbacks, plumbing for washing machine, space for fridge/freezer, radiator and laminate flooring.