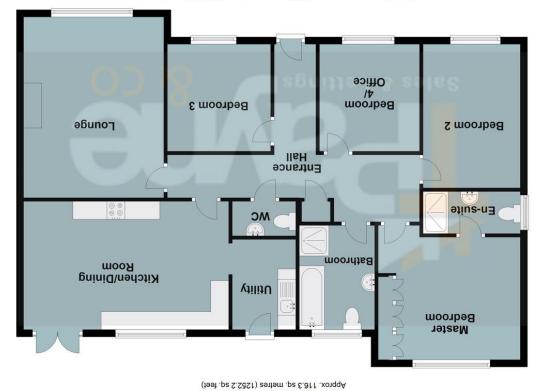

# Ground floor

## Ground Floor

Entrance Hall Built in storage cupboard, radiator and laminate flooring.

Lounge 5.02m (16'4") x 3.91m (12'8") Double glazed window to front, electric fire with surround, two radiators and fitted carpet. Kitchen/Dining Room 5.72m (18'7") x 3.58m (11'7") Fitted with a matching range of base and eye level units with worktop space over, tiled splashbacks, space for tumble dryer, built-in electric double oven, built-in gas hob with extractor hood over, double glazed window

to rear, two radiators,

laminate flooring and

the garden.

double doors leading to

## Utility 2.51m (8'2") x 1.77m (5'8") Fitted with base level

units with worktop space over, china sink, tiled splashbacks, plumbing for washing machine, space for fridge/freezer, radiator and laminate flooring.

### WC

Fitted with two piece suite comprising, wash hand basin and lowlevel WC, tiled splashbacks, radiator and vinyl flooring. Master Bedroom 3.90m (12'7") x 3.82m (12'5")Max Double glazed window to rear, built in wardrobes, radiator and fitted carpet.

#### En-suite

Fitted with three piece suite comprising wash hand basin, shower cubicle and low-level WC, tiled surround, double glazed window to side, radiator and vinyl flooring. Bedroom 2 4.00m (13'1") x 2.72m (8'9") Double glazed window to front, radiator and fitted carpet.

Bedroom 3 2.98m (9'7") x 2.88m (9'4") Double glazed window to front, radiator and fitted carpet.

Bedroom 4/ Office 2.98m (9'7") x 2.70m (8'8") Double glazed window to front, radiator and fitted carpet. Bathroom Fitted with four piece suite comprising panelled bath, wash hand basin, shower cubicle and low-level WC, tiled surround, window to rear and vinyl flooring.