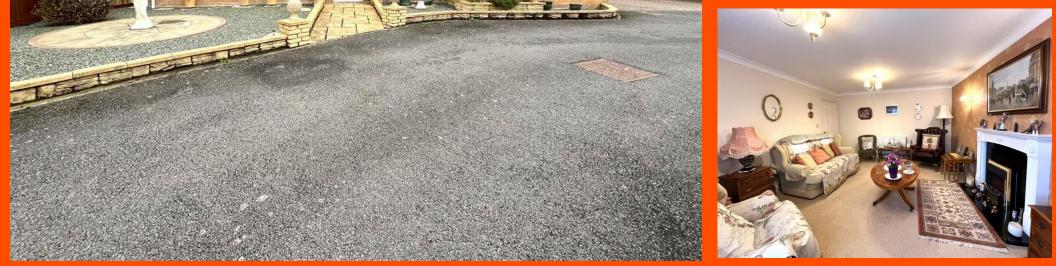

### Outside

This property is situated down a private road

lawn, patio and paved areas, planted shrub borders with decorative stone chippings, there is also a timber built shed and external access to the garage. Garage Connected with power and lighting with an electric roller door.

with parking and garage access down the side.

To the front of the property is a low-level brick wall with a paved path leading to the front door, there is also a decorative patio circle, brick built raised