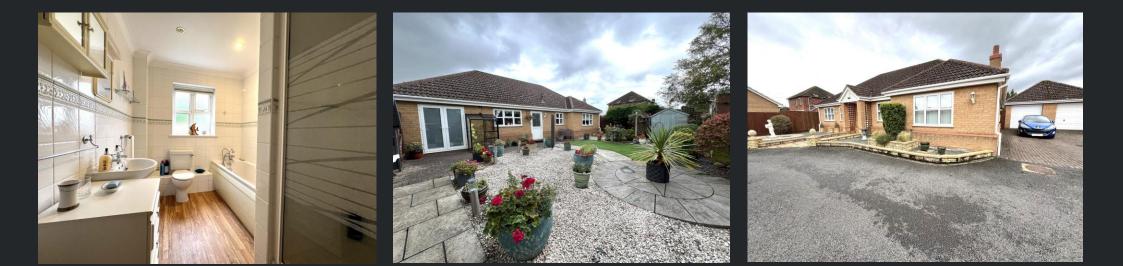

# Ray Court, Wimblington, March, Cambs, PE15 0FE

Situated Down A Private Road - Detached Bungalow - 4 Bedrooms - Kitchen/Dining Room - Lounge - Ensuite To Master, Bathroom & Separate WC - Front & Rear Garden - Garage & Driveway - No Upward Chain - Call To View (01354) 696700

### Outside

This property is situated down a private road

lawn, patio and paved areas, planted shrub borders with decorative stone chippings, there is also a timber built shed and external access to the garage. Garage Connected with power and lighting with an electric roller door.

with parking and garage access down the side.

To the front of the property is a low-level brick wall with a paved path leading to the front door, there is also a decorative patio circle, brick built raised

shrub planters and decorative stone chippings. A side gate allows access to an enclosed rear garden comprising of artificial EPC- TBC