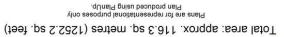

## Ground Floor

Entrance Hall Built in storage cupboard, radiator and laminate flooring.

Lounge 5.02m (16'4") x 3.91m (12'8") Double glazed window to front, electric fire with surround, two radiators and fitted carpet. Kitchen/Dining Room 5.72m (18'7") x 3.58m (11'7") Fitted with a matching range of base and eye level units with worktop space over, tiled splashbacks, space for tumble dryer, built-in electric double oven, built-in gas hob with extractor hood over, double glazed window

to rear, two radiators,

laminate flooring and

the garden.

double doors leading to