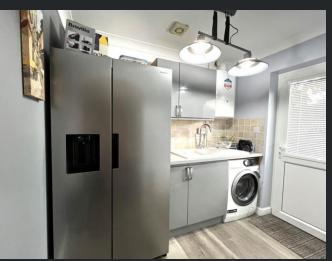

### WC

Fitted with two piece suite comprising, wash hand basin and lowlevel WC, tiled splashbacks, radiator and vinyl flooring. Master Bedroom 3.90m (12'7") x 3.82m (12'5")Max Double glazed window to rear, built in wardrobes, radiator and fitted carpet.