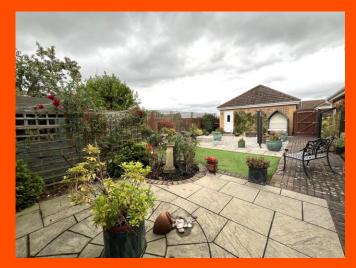

### Outside

This property is situated down a private road

lawn, patio and paved areas, planted shrub borders with decorative stone chippings, there is also a timber built shed and external access to the garage. Garage Connected with power and lighting with an electric roller door.

with parking and garage access down the side.

To the front of the property is a low-level brick wall with a paved path leading to the front door, there is also a decorative patio circle, brick built raised

shrub planters and decorative stone chippings. A side gate allows access to an enclosed rear garden comprising of artificial EPC- TBC