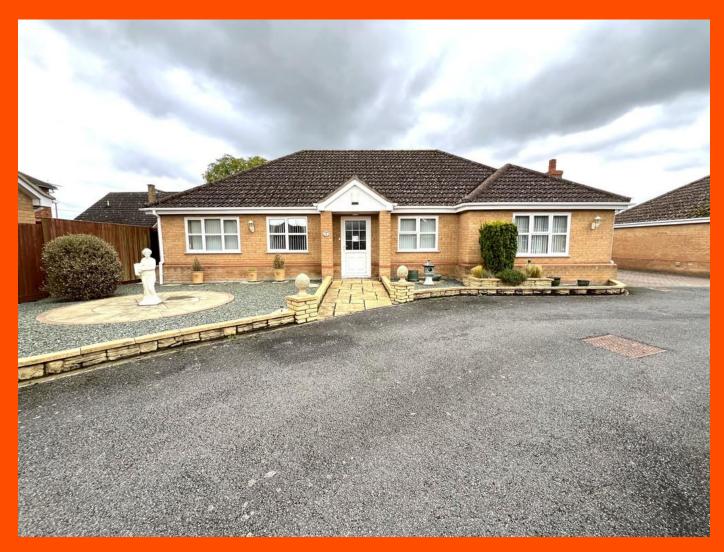

## Outside

This property is situated down a private road with parking and garage access down the side.

To the front of the property is a low-level brick wall with a paved path leading to the front door, there is also a decorative patio circle, brick built raised