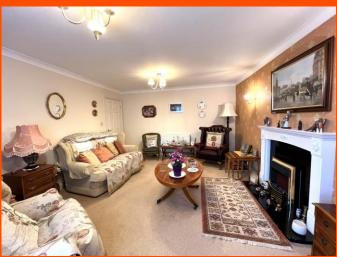

## Ray Court, Wimblington, March, Cambs, PE15 0FE

£450,000

Ground Floor

Entrance Hall
Built in storage
cupboard, radiator and
laminate flooring.

Lounge 5.02m (16'4") x 3.91m (12'8")

Double glazed window to front, electric fire with surround, two radiators and fitted carpet.