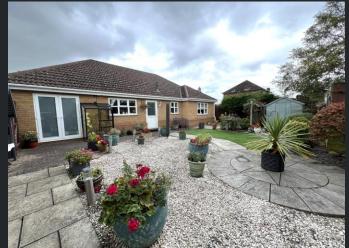

## Outside

This property is situated down a private road with parking and garage access down the side.

To the front of the property is a low-level brick wall with a paved path leading to the front door, there is also a decorative patio circle, brick built raised

shrub planters and decorative stone chippings. A side gate allows access to an enclosed rear garden comprising of artificial lawn, patio and paved areas, planted shrub borders with decorative stone chippings, there is also a timber built shed and external access to the garage.