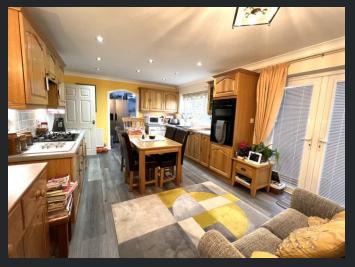

Kitchen/Dining Room 5.72m (18'7") x 3.58m (11'7")

Fitted with a matching range of base and eye level units with worktop space over, tiled splashbacks, space for tumble dryer, built-in electric double oven, built-in gas hob with extractor hood over, double glazed window to rear, two radiators, laminate flooring and double doors leading to the garden.