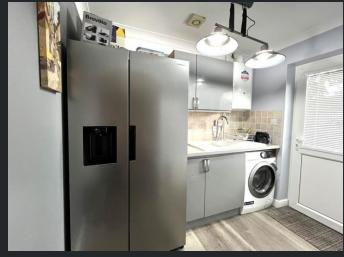

Utility 2.51m (8'2") x 1.77m (5'8")

Fitted with base level units with worktop space over, china sink, tiled splashbacks, plumbing for washing machine, space for fridge/freezer, radiator and laminate flooring.