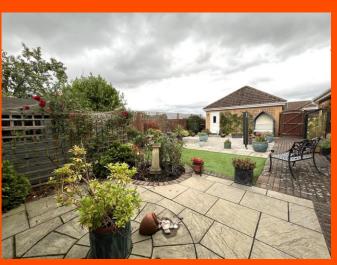

## Outside

This property is situated down a private road with parking and garage access down the side.

To the front of the property is a low-level brick wall with a paved path leading to the front door, there is also a decorative patio circle, brick built raised

shrub planters and decorative stone chippings. A side gate allows access to an enclosed rear garden comprising of artificial lawn, patio and paved areas, planted shrub borders with decorative stone chippings, there is also a timber built shed and external access to the garage.