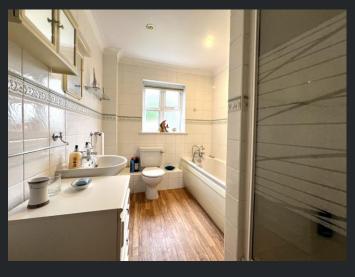

fitted carpet.

Bathroom
Fitted with four piece
suite comprising
panelled bath, wash
hand basin, shower
cubicle and low-level
WC, tiled surround,
window to rear and vinyl

flooring.