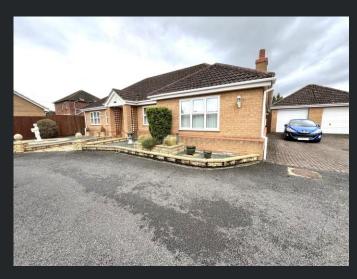

## Outside

This property is situated down a private road with parking and garage access down the side.

To the front of the property is a low-level brick wall with a paved path leading to the front door, there is also a decorative patio circle, brick built raised

Garage

Connected with power and lighting with an electric roller door.

**EPC-TBC** 