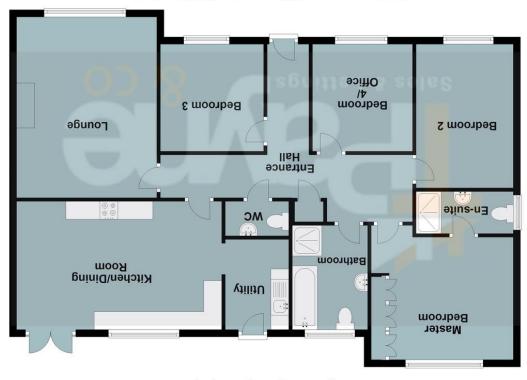

Total area: approx. 116.3 sq. metres (1252.2 sq. feet)
Plans are for representational purposes only
Plan produced using PlanUp.

**Ground Floor** Approx. 116.3 sq. metres (1252.2 sq. feet)

First floor

**Ground floor** 

## Ray Court, Wimblington, March, Cambs, PE15 0FE

£450,000

Ground Floor

Entrance Hall
Built in storage
cupboard, radiator and
laminate flooring.

Lounge 5.02m (16'4") x 3.91m (12'8")

Double glazed window to front, electric fire with surround, two radiators and fitted carpet.

Kitchen/Dining Room 5.72m (18'7") x 3.58m (11'7")

Fitted with a matching range of base and eye level units with worktop space over, tiled splashbacks, space for tumble dryer, built-in electric double oven, built-in gas hob with extractor hood over, double glazed window to rear, two radiators, laminate flooring and double doors leading to the garden.

Utility 2.51m (8'2") x 1.77m (5'8")

Fitted with base level units with worktop space over, china sink, tiled splashbacks, plumbing for washing machine, space for fridge/freezer, radiator and laminate flooring.

WC
Fitted with two piece
suite comprising, wash
hand basin and lowlevel WC, tiled
splashbacks, radiator
and vinyl flooring.

Master Bedroom 3.90m (12'7") x 3.82m (12'5")Max

Double glazed window to rear, built in wardrobes, radiator and fitted carpet.

En-suite
Fitted with three piece
suite comprising wash
hand basin, shower
cubicle and low-level
WC, tiled surround,
double glazed window to
side, radiator and vinyl
flooring.

Bedroom 2 4.00m (13'1") x 2.72m (8'9")

Double glazed window to front, radiator and fitted carpet.

Bedroom 3 2.98m (9'7") x 2.88m (9'4")

Double glazed window to front, radiator and fitted carpet.

Bedroom 4/ Office 2.98m (9'7") x 2.70m (8'8") Double glazed window to front, radiator and

fitted carpet.

Bathroom
Fitted with four piece
suite comprising
panelled bath, wash
hand basin, shower
cubicle and low-level
WC, tiled surround,
window to rear and vinyl

flooring.