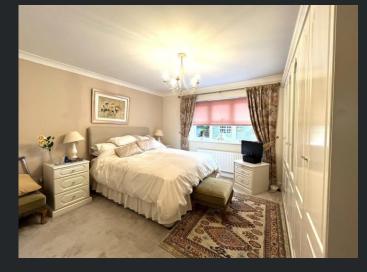

WC
Fitted with two piece
suite comprising, wash
hand basin and lowlevel WC, tiled
splashbacks, radiator
and vinyl flooring.

Master Bedroom 3.90m (12'7") x 3.82m (12'5")Max

Double glazed window to rear, built in wardrobes, radiator and fitted carpet.