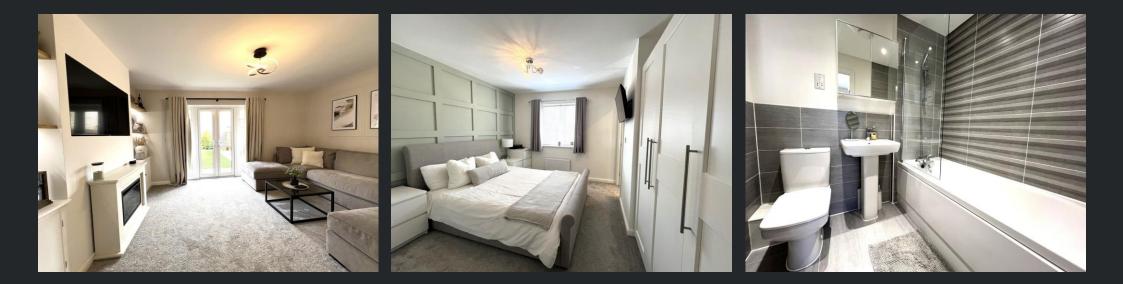

#### Lounge

4.80m (15'7") x 3.53m (11'5") Radiator, fitted carpet and double doors leading to the garden.

## Bedroom 1

3.59m (11'7") x 3.32m (10'8") Double glazed window to front, built in wardrobes, radiator and fitted carpet.

## Bathroom

Fitted with three-piece suite comprising panelled bath, wash hand basin and low-level WC, part tiled walls, heated towel rail and tiled floor.