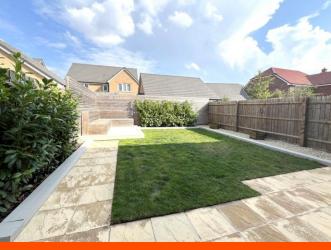

#### Outside

The property offers two allocated parking spaces to the front of the property. A side gate allows access to an endosed rear garden which comprises lawn, patio and decked areas as well as planted shrub borders.