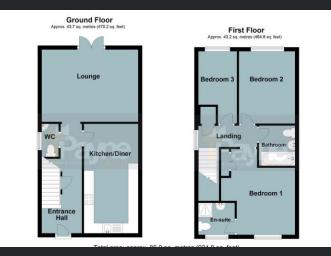

## Ground Floor

Entrance Hall Built in under stairs storage cupboards, radiator, tiled flooring and stairs leading to the first floor.

#### Lounge

4.80m (15'7") x 3.53m (11'5") Radiator, fitted carpet and double doors leading to the garden.

#### Kitchen/Diner

5.42m (17'7") x 2.70m (8'8") Fitted with a matching range of base and eye level units with worktop space over, stainless steel sink with tiled splashbacks, integrated dishwasher and washing machine, space for fridge/freezer, built-in electric oven, built-in gas hob, radiator and tiled flooring.

## WC

Fitted with two piece suite comprising, wash hand basin and low-level WC, tiled splashbacks, heated towel rail, tiled flooring and double glazed window to side.

#### First Floor

Landing Double glazed window to side, built in storage cupboard and fitted carpet.

## Bedroom 1

3.59m (11'7") x 3.32m (10'8") Double glazed window to front, built in wardrobes, radiator and fitted carpet.

## En-suite

Fitted with three-piece suite comprising wash hand basin, shower cubicle and low-level WC, part tiled walls, double glazed window to front, heated towel rail and tiled flooring.

# Bedroom 2

3.58m (11'7") x 2.79m (9'1") Double glazed window to rear, radiator and fitted carpet.

## Bedroom 3 3.57m (11'7") x 1.92m (6'2") Double glazed window to rear, radiator and fitted carpet.

## Bathroom

Fitted with three-piece suite comprising panelled bath, wash hand basin and low-level WC, part tiled walls, heated towel rail and tiled floor.