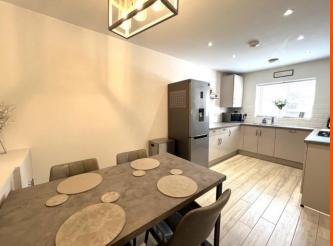

#### Kitchen/Diner

5.42m (17'7") x 2.70m (8'8") Fitted with a matching range of base and eye level units with worktop space over, stainless steel sink with tiled splashbacks, integrated dishwasher and washing machine, space for fridge/freezer, built-in electric oven, built-in gas hob, radiator and tiled flooring.