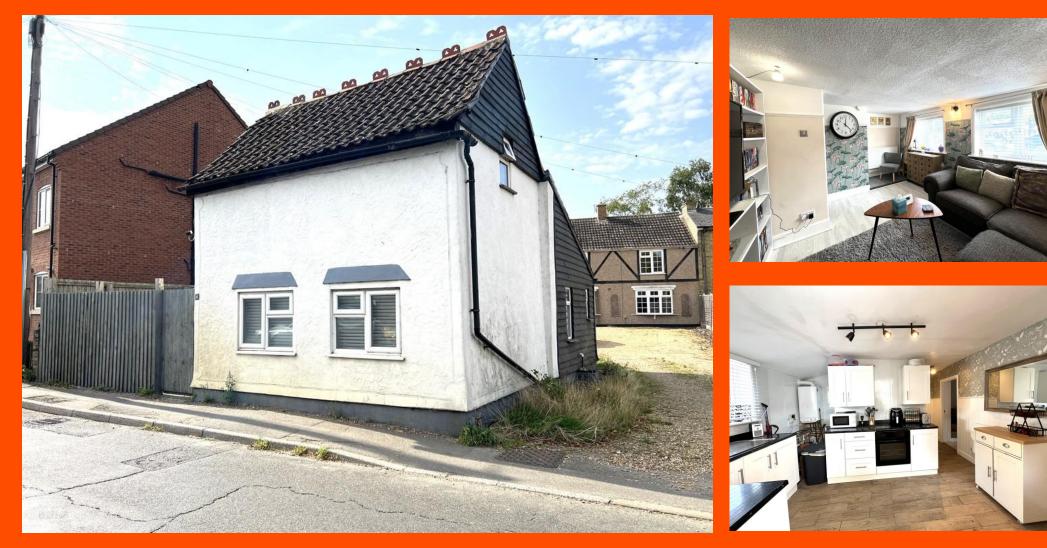

#### Lounge

4.16m (13'6") x 3.30m (10'8") Two double glazed windows to front, built in under stairs storage cupboard, radiator, panelled walls and stairs leading to the first floor.

#### Kitchen/Diner

4.23m (13'8") x 3.83m (12'5")Max Fitted with a matching range of base and eye level units with worktop space over, stainless steel sink, built-in electric oven, built-in electric hob, double glazed window to rear, radiator and tiled flooring.

#### Conservatory

Double glazed windows, tiled flooring, radiator and door leading to the rear.