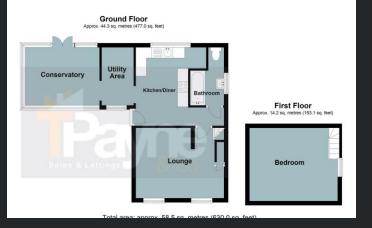

#### Ground Floor

#### Lounge

4.16m (13'6") x 3.30m (10'8") Two double glazed windows to front, built in under stairs storage cupboard, radiator, panelled walls and stairs leading to the first floor.

#### Kitchen/Diner

4.23m (13'8") x 3.83m (12'5")Max Fitted with a matching range of base and eye level units with worktop space over, stainless steel sink, built-in electric oven, built-in electric hob, double glazed window to rear, radiator and tiled flooring.

#### Utility Area

2.72m (8'9") x 1.51m (4'9") Plumbing for washing machine, space for fildge/freezer and tumble dryer, double glazed window to front and tiled flooring.

#### Conservatory

Double glazed windows, tiled flooring, radiator and door leading to the rear.

#### Bathroom

Fitted with three piece suite comprising panelled bath, wash hand basin and WC, part tiled walls, double glazed window to side, radiator and tiled flooring.

#### First Floor

#### Bedroom

4.22m (13'8") x 3.37m (11") Double glazed window to side, radiator, panelled walls and fitted carpet.