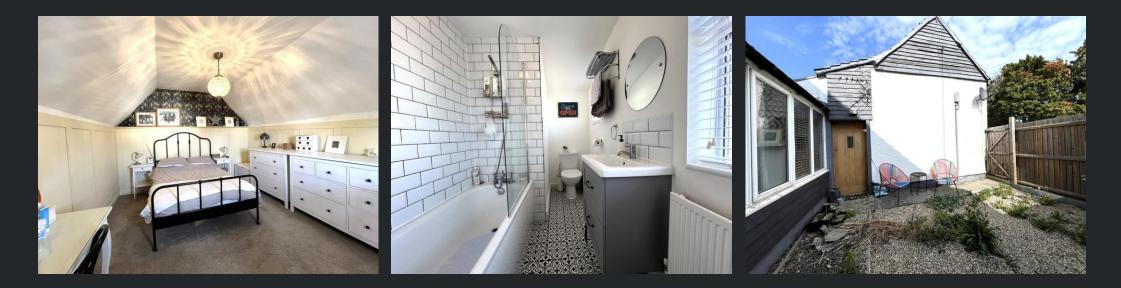

#### Bathroom

Fitted with three piece suite comprising panelled bath, wash hand basin and WC, part tiled walls, double glazed window to side, radiator and tiled flooring.

#### Bedroom

4.22m (13'8") x 3.37m (11") Double glazed window to side, radiator, panelled walls and fitted carpet.

#### Outside

The property offers parking to the rear of the property. There is an endosed courtyard garden to the side which is paved and laid with stone chippings. There is also a workshop to the rear.