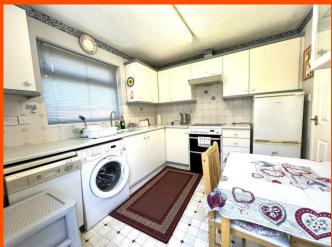

## Kitchen

2.93m (9'6") x 2.74m (8'9")
Fitted with a matching base and eye level units with worktop space over, composite sink with tiled splashbacks, double glazed window to side, double glazed window to rear, radiator, cooker, washing machine, fridge/freezer and dishwasher.