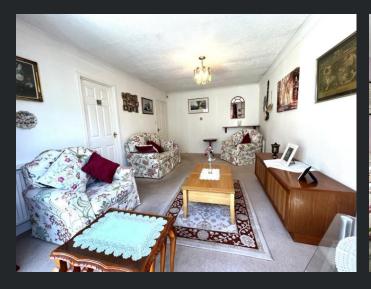

Whitemill Road, Chatteris, Cambs, PE16 6PG

£240,000

Entrance Hall
Radiator, Built in airing cupboard
and boiler cupboard.

Lounge 4.93m (16'1") x 3.31m (10'8") Two radiators and door to: