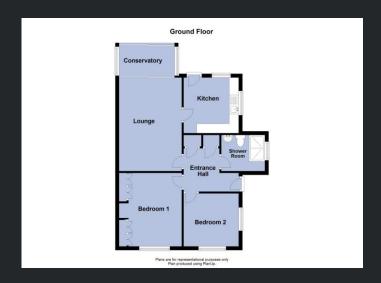

Whitemill Road, Chatteris, Cambs, PE16 6PG

£240,000

Entrance Hall
Radiator, Built in airing cupboard
and boiler cupboard.

Lounge 4.93m (16'1") x 3.31m (10'8") Two radiators and door to:

## Kitchen

2.93m (9'6") x 2.74m (8'9")
Fitted with a matching base and eye level units with worktop space over, composite sink with tiled splashbacks, double glazed window to side, double glazed window to rear, radiator, cooker, washing machine, fridge/freezer and dishwasher.

Bedroom 1 3.87m (12'6") x 3.32m (10'8") Double glazed window to front, built in wardrobes and radiator.

Bedroom 2 2.79m (9'1") x 2.75m (9') Double glazed window to front, double glazed window to side and radiator. Conservatory
Part brick and UPVC construction
with double glazed windows.

## Shower Room

Fitted with three-piece suite comprising shower cubide, wash hand basin and low-level WC, part tiled walls, double glazed window to side and radiator.

## Outside

The property offers a block tarmac driveway which provides access to the garage. There is a small front lawn which is mainly laid to laid to lawn and planted with a few shrubs.

A side gate allows access to an endosed rear garden which consists of lawn and patio, there are also many planted shrubs and bushes.