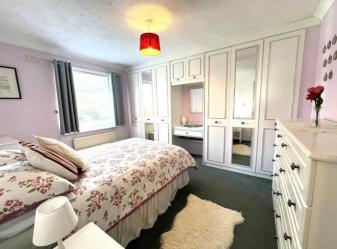

Bedroom 1 3.87m (12'6") x 3.32m (10'8") Double glazed window to front, built in wardrobes and radiator.

Bedroom 2 2.79m (9'1") x 2.75m (9') Double glazed window to front, double glazed window to side and radiator. Conservatory
Part brick and UPVC construction
with double glazed windows.