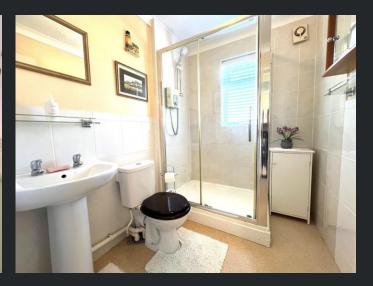

## Shower Room

Fitted with three-piece suite comprising shower cubide, wash hand basin and low-level WC, part tiled walls, double glazed window to side and radiator.