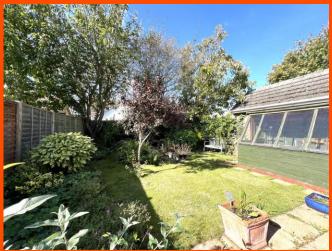

## Outside

The property offers a block tarmac driveway which provides access to the garage. There is a small front lawn which is mainly laid to laid to lawn and planted with a few shrubs.

A side gate allows access to an endosed rear garden which consists of lawn and patio, there are also many planted shrubs and bushes.