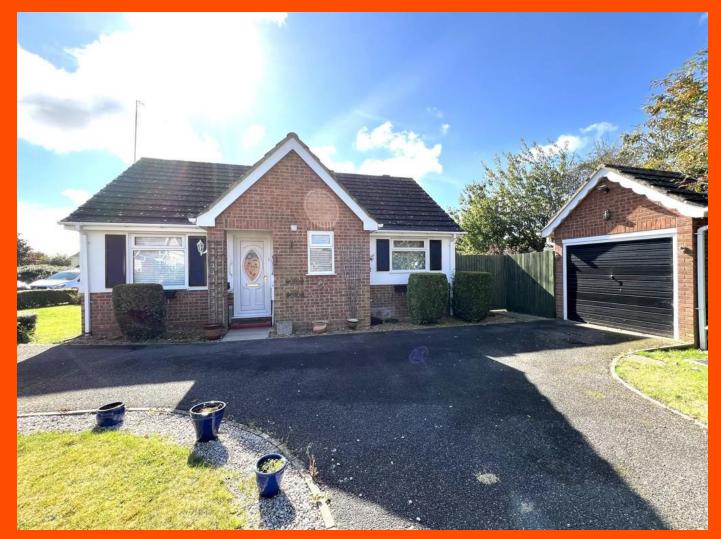

## Outside

The property offers a block tarmac driveway which provides access to the garage. There is a small front lawn which is mainly laid to laid to lawn and planted with a few shrubs.

A side gate allows access to an endosed rear garden which consists of lawn and patio, there are also many planted shrubs and bushes.