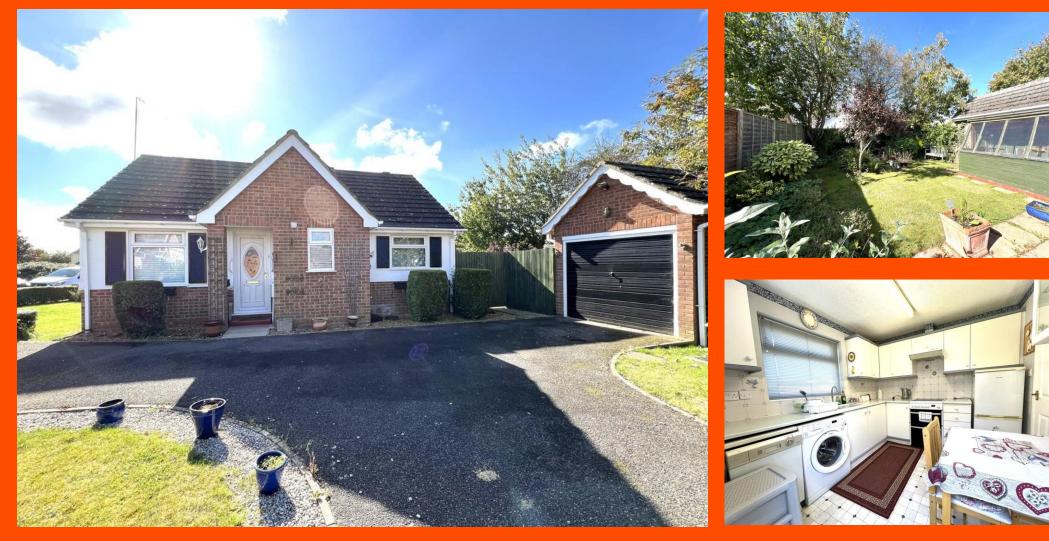

## Whitemill Road, Chatteris, Cambs, PE16 6PG

No Upward Chain! - Semi- Detached Bungalow - 2 Bedrooms - Kitchen - Lounge & Conservatory - Shower Room - Front & Rear Garden - Driveway & Garage - Call To View (01354) 696700

#### Kitchen

2.93m (9'6") x 2.74m (8'9") Fitted with a matching base and eye level units with worktop space over, composite sink with tiled splashbacks, double glazed window to side, double glazed window to rear, radiator, cooker, washing machine, fridge/freezer and dishwasher.

#### Outside

The property offers a block tarmac driveway which provides access to the garage. There is a small front lawn which is mainly laid to laid to lawn and planted with a few shrubs.

A side gate allows access to an endosed rear garden which consists of lawn and patio, there are also many planted shrubs and bushes.