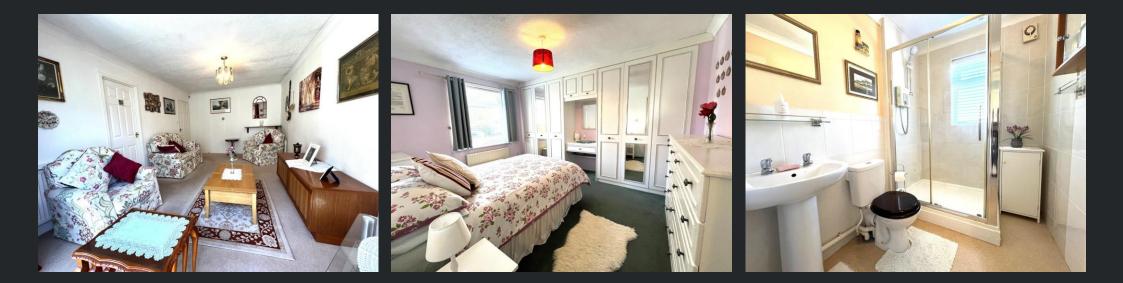

# £250,000

Entrance Hall Radiator, Built in airing cupboard and boiler cupboard.

Lounge 4.93m (16'1") x 3.31m (10'8") Two radiators and door to:

#### Bedroom 1

3.87m (12'6") x 3.32m (10'8") Double glazed window to front, built in wardrobes and radiator.

Bedroom 2

2.79m (9'1") x 2.75m (9') Double glazed window to front, double glazed window to side and radiator. Conservatory Part brick and UPVC construction with double glazed windows.

Shower Room Fitted with three-piece suite comprising shower cubide, wash hand basin and low-level WC, part tiled walls, double glazed window to side and radiator.