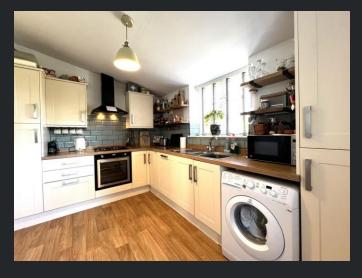

Kitchen 3.60m (11'10") x 2.59m (8'6") Fitted with a matching range of base and eye level units with worktop space over, tiled splashbacks, 1+1/2 bowl stainless steel sink, built-in fridge/freezer and dishwasher, plumbing for washing machine. There is a built-in oven, gas hob with extractor hood over, double glazed window to rear and radiator.