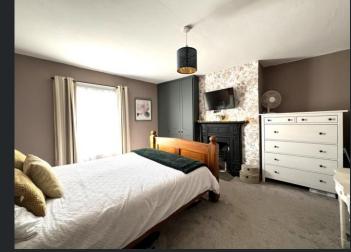

First Floor

Landing Window to rear.

Bedroom 1 3.95m (13') x 3.77m (12'4") Sash window to front, radiator and built in wardrobes. Bedroom 2
3.95m (13') x 3.70m
(12'2")
Sash window to
front, radiator and
built in wardrobes.