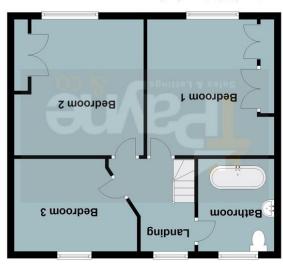

Plans are for representational purposes only Plan produced using PlanUp.

Total area: approx. 107.3 sq. metres (1154.8 sq. feet)

First Floor Approx. 51.0 sq. metres (549.3 sq. feet)

**Ground Floor** Approx. 56.3 sq. metres (605.5 sq. feet)

First floor

**Ground floor** 

01354 696700 info@tpayneandco.co.uk www.tpayneandco.co.uk

Wisbech Office
The Boathouse, Harbour Square, Wisbech PE13 3BH

Chatteris Office 6 High Street, Chatteris PE16 6BE

First Floor

Landing Window to rear.

Bedroom 1 3.95m (13') x 3.77m (12'4") Sash window to front, radiator and built in wardrobes. Bedroom 2
3.95m (13') x 3.70m
(12'2")
Sash window to
front, radiator and
built in wardrobes.

Bedroom 3 3.58m (11'9") max x 2.69m (8'10") Window to rear and radiator.

Bathroom
Fitted with threepiece suite consisting
of roll top bath, wash
hand basin and lowlevel WC, tiled walls,
window to rear and
heated towel rail.