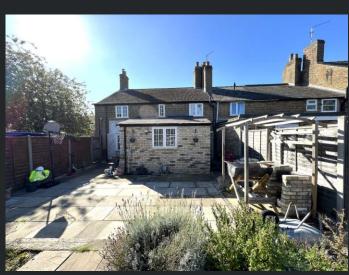

Outside
There is a side gate
which allows access
to an enclosed rear
garden consisting of
lawn and a patio
area.