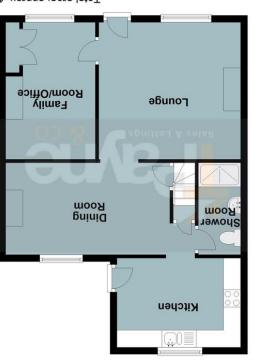

Plans are for representational purposes only Plan produced using PlanUp.

Total area: approx. 107.3 sq. metres (1154.8 sq. feet)

First Floor Approx. 51.0 sq. metres (549.3 sq. feet)

**Ground Floor** Approx. 56.3 sq. metres (605.5 sq. feet)

First floor

**Ground floor** 

01354 696700 info@tpayneandco.co.uk www.tpayneandco.co.uk

Wisbech Office
The Boathouse, Harbour Square, Wisbech PE13 3BH

Chatteris Office 6 High Street, Chatteris PE16 6BE

## TPayne & Co

01354 696700 info@tpayneandco.co.uk

New Road, Chatteris, Cambs, PE16 6BJ

£280,000

**Ground Floor** 

Lounge
4.13m (13'7") x 4.00m
(13'1")
Entrance door, sash
window to front,
feature fireplace with
wooden surround,
radiator and wooden

parquet flooring.

Family Room/Office 3.98m (13'1") x 2.61m (8'7") Sash window to front, feature fireplace with surround, built in storage cupboard, radiator and brick flooring.

Dining Room 4.68m (15'4") x 2.67m (8'9") Sash window to rear, radiator, stairs to the first floor and brick flooring. Shower Room
Fitted with threepiece suite with
shower enclosure,
pedestal wash hand
basin and low-level
WC, tiled splashback
and heated towel
rail.

Kitchen 3.60m (11'10") x 2.59m (8'6") Fitted with a matching range of base and eye level units with worktop space over, tiled splashbacks, 1+1/2 bowl stainless steel sink, built-in fridge/freezer and dishwasher, plumbing for washing machine. There is a built-in oven, gas hob with extractor hood over, double glazed window to rear and radiator.