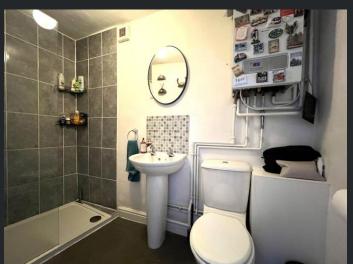

parquet flooring.

Family Room/Office 3.98m (13'1") x 2.61m (8'7") Sash window to front, feature fireplace with surround, built in storage cupboard, radiator and brick flooring.

Dining Room 4.68m (15'4") x 2.67m (8'9") Sash window to rear, radiator, stairs to the first floor and brick flooring. Shower Room
Fitted with threepiece suite with
shower enclosure,
pedestal wash hand
basin and low-level
WC, tiled splashback
and heated towel
rail.