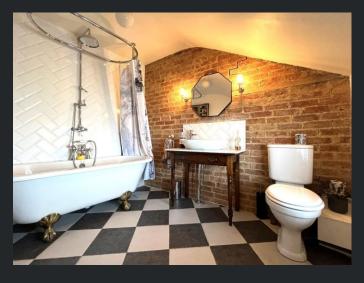

Bedroom 3 3.58m (11'9") max x 2.69m (8'10") Window to rear and radiator.

Bathroom
Fitted with threepiece suite consisting
of roll top bath, wash
hand basin and lowlevel WC, tiled walls,
window to rear and
heated towel rail.