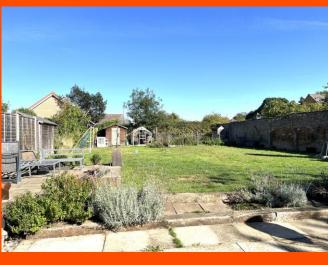

Outside
There is a side gate
which allows access
to an enclosed rear
garden consisting of
lawn and a patio
area.