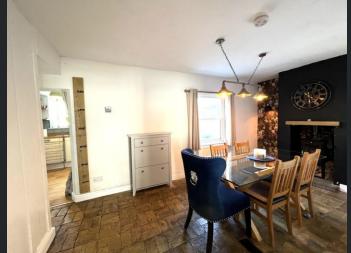

parquet flooring.

Family Room/Office 3.98m (13'1") x 2.61m (8'7") Sash window to front, feature fireplace with surround, built in storage cupboard, radiator and brick flooring.

Dining Room 4.68m (15'4") x 2.67m (8'9") Sash window to rear, radiator, stairs to the first floor and brick flooring. Shower Room
Fitted with threepiece suite with
shower enclosure,
pedestal wash hand
basin and low-level
WC, tiled splashback
and heated towel
rail.