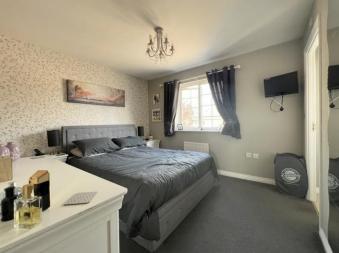

# Landing

Built in storage cupboard housing a newly installed boiler (2024)

Bedroom 1 3.36m (11") x 3.00m (9'8") Double glazed window to front, single radiator and built in wardrobes.