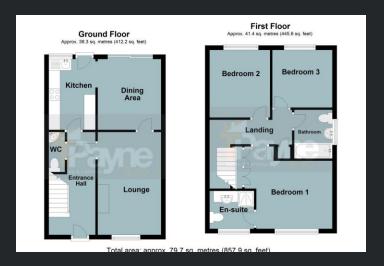

### **Ground Floor**

radiator.

Entrance Hall Single Radiator, laminate Flooring and stairs leading to the first floor.

Lounge 4.58m (15") x 3.27m (10'7") Double Glazed window to front, fireplace surround and single

Kitchen
3.12m (10'2") x 2.44m (8')
Fitted with a matching base and
eye level units with worktop space
over, stainless steel sink with tiled
splashbacks, plumbing for
washing machine and dishwasher,
built-in electric oven, built-in gas
hob, double glazed window to rear
and tiled flooring.

Dining Area 3.12m (10'2") x 2.70m (8'8") Single radiator, laminate flooring and double glazed sliding doors leading to the rear of the garden. Fitted with two piece suite comprising, wash hand basin and low-level WC, tiled splashback and tiled flooring.

# Landing

Built in storage cupboard housing a newly installed boiler (2024)

Bedroom 1 3.36m (11") x 3.00m (9'8") Double glazed window to front, single radiator and built in wardrobes.

## En-suite

Fitted with three piece suite comprising wash hand basin, shower cubicle and low-level WC, tiled splashbacks, double glazed window to front, single radiator and tiled flooring.

Bedroom 2
2.98m (9'7") x 2.57m (8'4")
Double glazed window to rear and single radiator.

Bedroom 3 2.65m (8'6") x 2.54m (8'3") Double glazed window to rear and radiator.

## Bathroom

Fitted with three piece suite comprising panelled bath, wash hand basin and low-level WC, tiled splashbacks, double glazed window to side and tiled flooring.