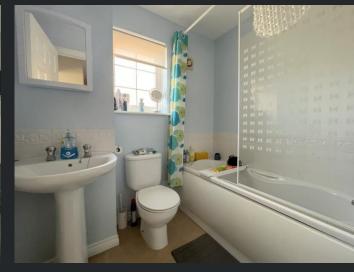

## Bathroom

Fitted with three piece suite comprising panelled bath, wash hand basin and low-level WC, tiled splashbacks, double glazed window to side and tiled flooring.