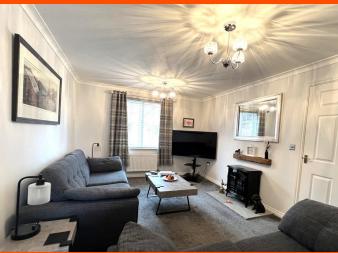

### **Ground Floor**

radiator.

Entrance Hall Single Radiator, laminate Flooring and stairs leading to the first floor.

Lounge 4.58m (15") x 3.27m (10'7") Double Glazed window to front, fireplace surround and single