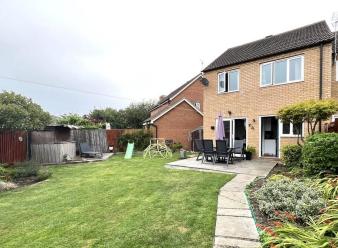

#### Outside

This property offers an enclosed rear garden comprising of lawn, patio, decked area and shrub borders. There is also a timber built shed and timber built bar. There is rear access to the garden.

Allocated parking for two cars.

EPC Rating - C