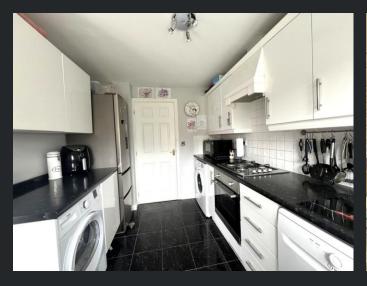

Kitchen
3.12m (10'2") x 2.44m (8')
Fitted with a matching base and
eye level units with worktop space
over, stainless steel sink with tiled
splashbacks, plumbing for
washing machine and dishwasher,
built-in electric oven, built-in gas
hob, double glazed window to rear
and tiled flooring.