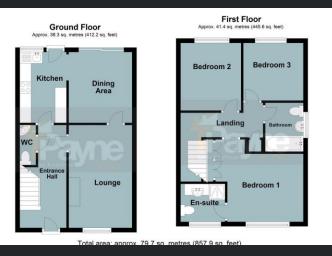

#### Ground Floor

Entrance Hall Single Radiator, laminate Flooring and stairs leading to the first floor.

#### Lounge

4.58m (15") x 3.27m (10'7") Double Glazed window to front, fireplace surround and single radiator.

#### Kitchen

3.12m (10'2") x 2.44m (8') Fitted with a matching base and eye level units with worktop space over, stainless steel sink with tiled splashbacks, plumbing for washing machine and dishwasher, built-in electric oven, built-in gas hob, double glazed window to rear and tiled flooring.

#### **Dining Area**

3.12m (10'2") x 2.70m (8'8") Single radiator, laminate flooring and double glazed sliding doors leading to the rear of the garden. Fitted with two piece suite comprising, wash hand basin and low-level WC, tiled splashback and tiled flooring.

#### Bedroom 1

3.36m (11") x 3.00m (9'8") Double glazed window to front, single radiator and built in wardrobes.

#### En-suite

Fitted with three piece suite comprising wash hand basin, shower cubicle and low-level WC, tiled splashbacks, double glazed window to front, single radiator and tiled flooring.

Bedroom 2 2.98m (9'7") x 2.57m (8'4") Double glazed window to rear and single radiator.

Bedroom 3 2.65m (8'6") x 2.54m (8'3") Double glazed window to rear and radiator.

#### Bathroom

Fitted with three piece suite comprising panelled bath, wash hand basin and low-level WC, tiled splashbacks, double glazed window to side and tiled flooring.