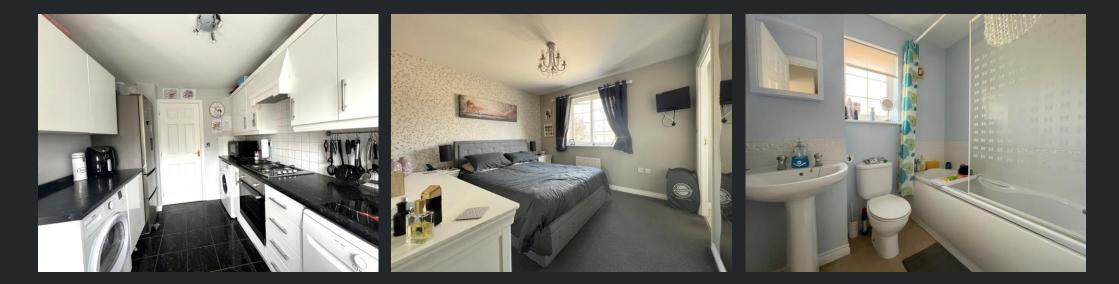

#### Kitchen

3.12m (10'2") x 2.44m (8') Fitted with a matching base and eye level units with worktop space over, stainless steel sink with tiled splashbacks, plumbing for washing machine and dishwasher, built-in electric oven, built-in gas hob, double glazed window to rear and tiled flooring.

#### Bedroom 1

3.36m (11") x 3.00m (9'8") Double glazed window to front, single radiator and built in wardrobes.

#### Bathroom

Fitted with three piece suite comprising panelled bath, wash hand basin and low-level WC, tiled splashbacks, double glazed window to side and tiled flooring.