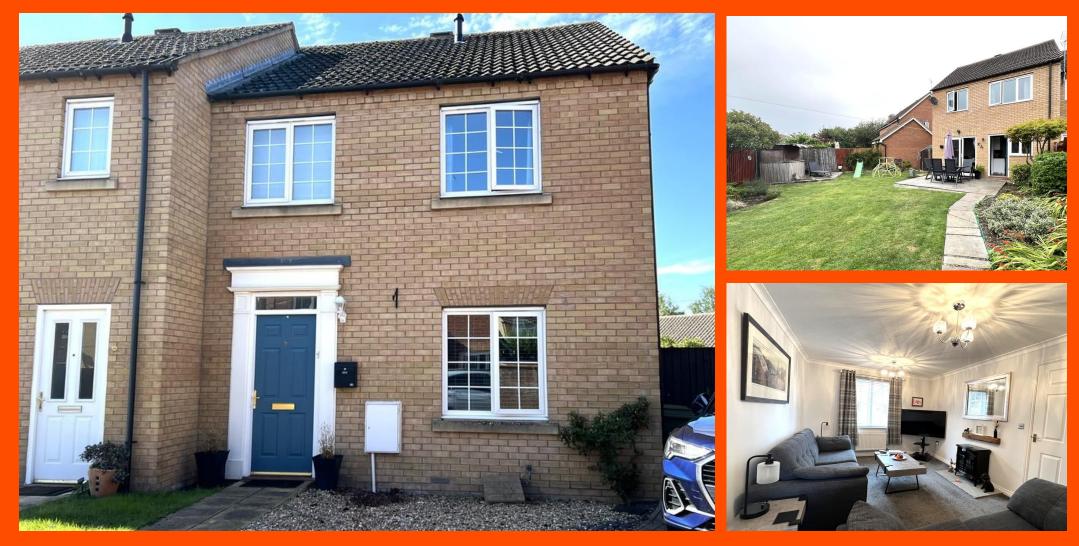

## Saddlers Way, Chatteris, Cambs, PE16 6BL

Cul-De Sac Location - End Terraced House - 3 Bedrooms - Kitchen/Dining Area - Lounge - Ensuite to Master, Family Bathroom & Ground Floor WC - Enclosed Rear Garden - Allocated Parking - Call To View (01354) 696700

#### Lounge

4.58m (15") x 3.27m (10'7") Double Glazed window to front, fireplace surround and single radiator.

#### Outside

This property offers an enclosed rear garden comprising of lawn, patio, decked area and shrub borders. There is also a timber built shed and timber built bar. There is rear access to the garden. Allocated parking for two cars.