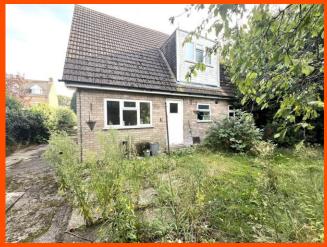

#### Outside

The property offers both front and rear gardens. To the front of the property is a driveway leading to the garage. Surrounding the front of the property of well-established planted shrubs and plants. A wooden gate allows access to the rear garden, which mainly consists of lawn and planted trees, shrubs and plants.