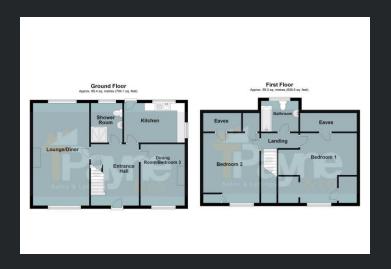

## **Ground Floor**

Entrance Hall Built in under stairs storage cupboard, radiator and stairs to first floor.

## Kitchen

3.94m (12'9") x 2.56m (8'3") Fitted with a matching base and eye level units with worktop space over, stainless steel sink with tiled splashbacks, plumbing for dishwasher, space for fridge/freezer and cooker, window to rear, window to side and tiled flooring.

Lounge/Diner 6.66m (21'8") x 3.65m (11'9") Window to rear and front, fireplace with surround and two radiators.

Dining Room/Bedroom 3 3.98m (13") x 2.87m (9'4") Window to front, fireplace with brick built surround and radiator.

### Shower Room

Fitted with three piece suite comprising shower cubide, wash hand basin and low-level WC tiled surround, window to rear, radiator, vinyl flooring, door to:

First Floor

Landing Door to:

Bedroom 1 3.68m (1") x 3.03m (9'9") Max Window to front, radiator built in storage cupboard and eaves storage.

Bedroom 2 4.98m (16'3") x 4.51m (147") Max Window to front, radiator built in storage cupboard and eaves storage.

# Bathroom

Fitted with three piece suite comprising panelled bath, wash hand basin and low-level WC, tiled surround, window to rear, radiator and vinyl flooring.