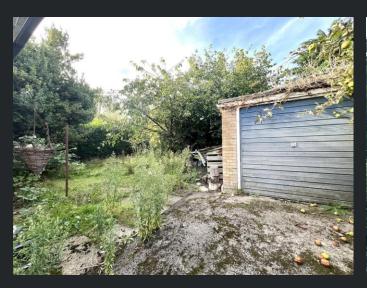

#### Outside

The property offers both front and rear gardens. To the front of the property is a driveway leading to the garage. Surrounding the front of the property of well-established planted shrubs and plants. A wooden gate allows access to the rear garden, which mainly consists of lawn and planted trees, shrubs and plants.