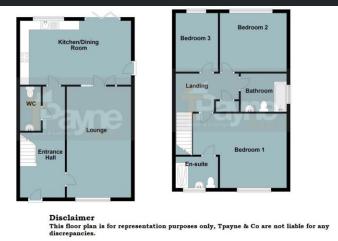

£350,000

Ground Floor

Entrance Hall (Still Under Construction)
Radiator and stairs leading to the first floor.

Lounge

(Still Under Construction)

Double glazed window to front, laminate flooring double doors leading to the Kitchen/Dining Room.

Kitchen/Diner

(Still Under Construction) Will be fitted with a matching range of base and eye level units with worktop space over, composite sink with tiled splashbacks, built-in dishwasher, plumbing for washing machine, space for fridgefreezer, built-in oven, built-in hob, double glazed window to rear, double glazed window to front, laminate flooring and bi-fold doors leading to the garden.

WC

(Still Under Construction) Will be fitted with two-piece suite comprising, wash hand basin and low-level WC, tiled splashbacks, radiator and tiled flooring.

First Floor

Landing Door to:

Bedroom 1
(Still Under Construction)
Double glazed window to front and radiator.

En-suite (Still Under Construction)
Will befitted with three-piece suite comprising of shower cubicle, wash and basin, low level WC, heated towel rail, tiled surround and tiled flooring.

Bedroom 2 (Still Under Construction) Double glazed window to rear and radiator.

Bedroom 3
(Still Under Construction)
Double glazed window to rear and radiator

## Bathroom

(Still under construction) Will be fitted with three-piece suite comprising of panelled bath, wash and basin, low lev el WC, heated towel rail, tiled surround and tiled flooring and double-glazed window to the side.