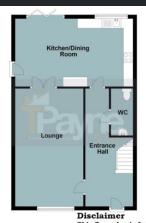

### Ground Floor

Entrance Hall (Still Under Construction) Radiator and stairs leading to the first floor.

#### Lounge

(Still Under Construction) Double glazed window to front, laminate flooring double doors leading to the Kitchen/Dining Room.

#### Kitchen/Diner

(Still Under Construction) Will be fitted with a matching range of base and eye level units with worktop space over, composite sink with tiled splashbacks, built-in dishwasher, plumbing for washing machine, space for fridgefreezer, built-in oven, built-in hob, double glazed window to rear, double glazed window to front, laminatef boring and bi-fold doors leading to the garden.

# WC

(Still Under Construction) Will be fitted with two-piece suite comprising, wash hand basin and low-level WC, tiled splashbacks, radiator and tiled flooring.

First Floor

Landing Door to: