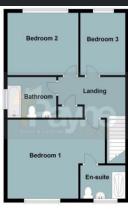

#### Bedroom 1

(Still Under Construction) Double glazed window to front and radiator.

# En-suite

(Still Under Construction) Will be fitted with three-piece suite comprising of shower cubicle, wash and basin, low level WC, heated towel rail, tiled surround and tiled flooring.

#### Bedroom 2

(Still Under Construction) Double glazed window to rear and radiator.

#### Bedroom 3

(Still Under Construction) Double glazed window to rear and radiator

#### Bathroom

(Still under construction) Will be fitted with three-piece suite comprising of panelled bath, wash and basin, low level WC, heated towel rail, tiled surround and tiled flooring and double-glazed window to the side.