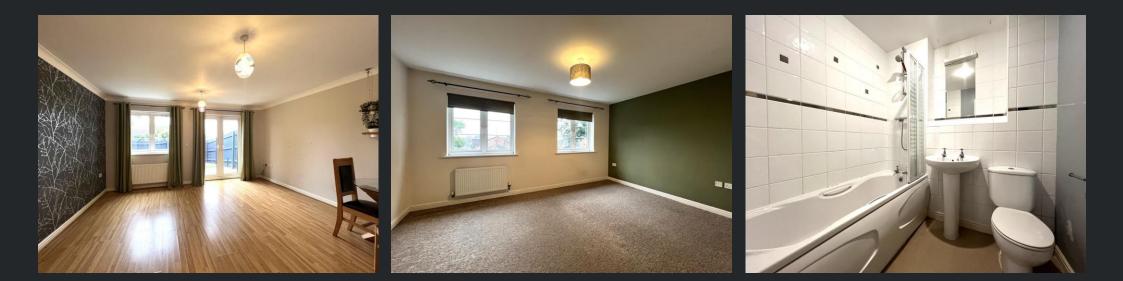

#### Lounge

4.53m (14'10") x 4.12m (13'6") Double glazed window to rear, double glazed double doors to rear, coving to ceiling, radiator and Laminate flooring.

### Bedroom 2

4.52m (14'10") max x 2.86m (9'5") max Double glazed windows to front and radiator.

#### Bathroom

Suite comprising of panel bath with separate shower over, close coupled WC, pedestal wash hand basin, part tiled walls and radiator.