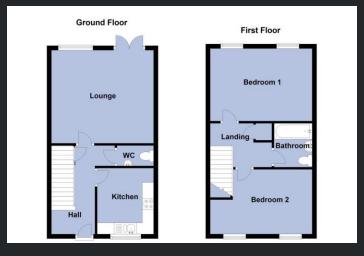

#### Ground Floor

#### Hall

Entrance door, stairs to first floor landing, under-stairs storage cupboard, radiator and doors to:

#### WC

Low level WC, wall mounted wash hand basin with tiled splashback and radiator.

#### Kitchen

2.92m (9'7") x 2.50m (8'2") Double glazed window to front, fitted with a matching range of base and ey e lev el units, worktop, tiled splashback, 1+1/4 bowl stainless steel sink with drainer, 4 ring gas hob, extractor hood ov er, built in electric ov en, space and plumbing for washing machine and dish washer, space for fridge/freezer and radiator.

#### First Floor

Landing Stairs to the ground floor, built in airing cupboard and doors to:

Bedroom 1 4.52m (14'10") x 3.21m (10'6") Double glazed windows to rear and radiator.