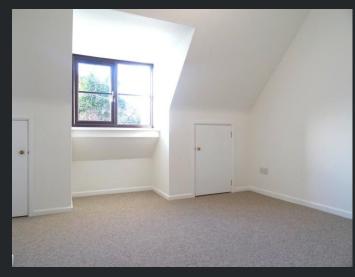

#### Bedroom

3.39m (11'1") x 3.94m (12'9") Double glazed window to front, electric heater and three storage cupboards.