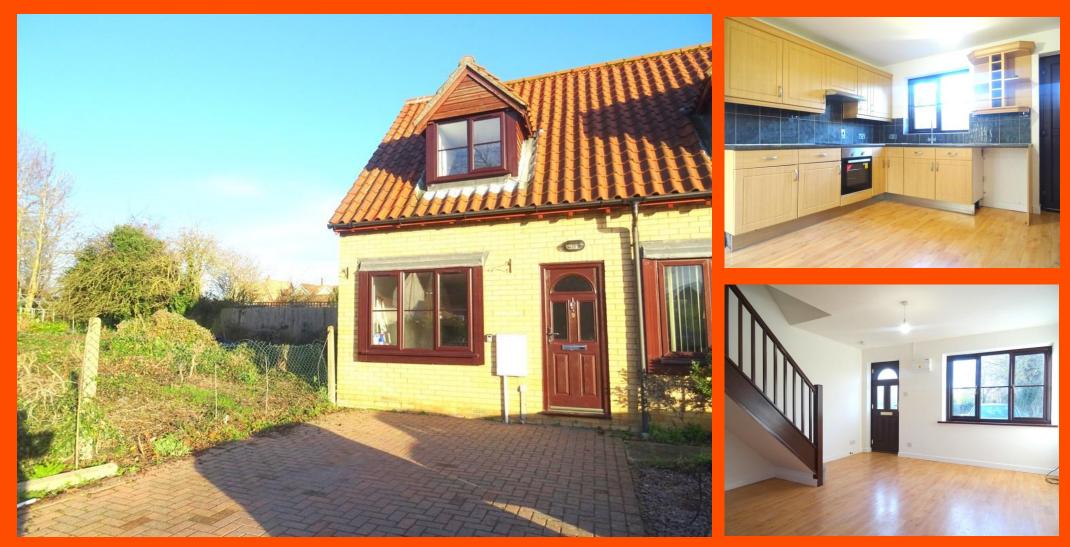

# Middle Close, Stretham, Ely, CB6 3HX

No Upward Chain - Village Location - End Terraced House - 1 Bedroom - Open Plan Kitchen & Lounge - First Floor Bathroom - Enclosed Rear Courtyard Garden - Off Road Parking - Viewings Advised (01354) 696700

#### Kitchen Area 3.93m (12'11") x 2.71m (8'11") Fitted with a matching range of base and eye level units with worktop space over, built-in electric hob with extractor hood over and oven, stainless steel sink, plumbing for washing machine, space for fridge/freezer, laminate flooring, electric heater and double-glazed window to rear.

#### Lounge Area

3.93m (12'11") x 3.47m (11'5") Double glazed entrance door and double-glazed window to front, larninate flooring, electric heater and stairs to first floor.

#### Bedroom

3.39m (11'1") x 3.94m (12'9") Double glazed window to front, electric heater and three storage cupboards.

#### Bathroom

Fitted three-piece suite comprising low level WC, pedestal wash hand basin, and bath with electric shower over with glass screen, tiled splashbacks, vinyl flooring and skylight.