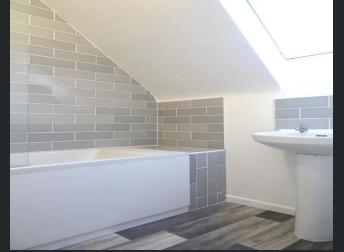

#### Bathroom

Fitted three-piece suite comprising low level WC, pedestal wash hand basin, and bath with electric shower over with glass screen, tiled splashbacks, vinyl flooring and skylight.