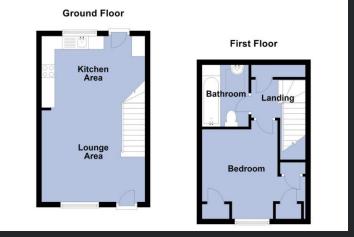

#### Ground Floor

#### Kitchen Area 3.93m (12'11") x 2.71m (8'11") Fitted with a matching range of base and eye level units with worktop space over, built-in electric hob with extractor hood over and oven, stainless steel sink, plumbing for washing machine, space for fridge/freezer, laminate flooring, electric heater and double-glazed window to rear.

#### Lounge Area

3.93m (12'11") x 3.47m (11'5") Double glazed entrance door and double-glazed window to front, larninate flooring, electric heater and stairs to first floor.

#### First Floor

Landing Airing cupboard.

#### Bedroom

3.39m (11'1") x 3.94m (12'9") Double glazed window to front, electric heater and three storage cupboards.

#### Bathroom

Fitted three-piece suite comprising low level WC, pedestal wash hand basin, and bath with electric shower over with glass screen, tiled splashbacks, vinyl flooring and skylight.