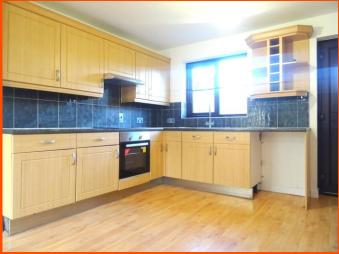

## **Ground Floor**

Kitchen Area 3.93m (12'11") x 2.71m (8'11") Fitted with a matching range of base and eye level units with worktop space over, built-in electric hob with extractor hood over and oven, stainless steel sink, plumbing for washing machine, space for fridge/freezer, laminate flooring, electric heater and double-glazed window to rear.