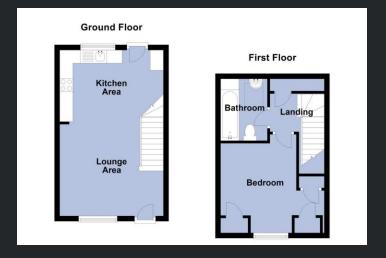

## **Ground Floor**

Kitchen Area 3.93m (12'11") x 2.71m (8'11") Fitted with a matching range of base and eye level units with worktop space over, built-in electric hob with extractor hood over and oven, stainless steel sink, plumbing for washing machine, space for fridge/freezer, laminate flooring, electric heater and double-glazed window to rear.

Lounge Area 3.93m (12'11") x 3.47m (11'5") Double glazed entrance door and double-glazed window to front, laminate flooring, electric heater and stairs to first floor.

First Floor

Landing
Airing cupboard.

Bedroom 3.39m (11'1") x 3.94m (12'9") Double glazed window to front, electric heater and three storage cupboards.

Bathroom
Fitted three-piece suite comprising
low level WC, pedestal wash hand
basin, and bath with electric
shower over with glass screen,
tiled splashbacks, vinyl flooring
and skylight.