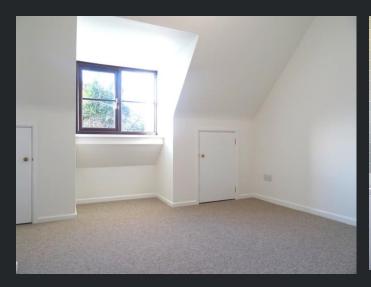

Bedroom 3.39m (11'1") x 3.94m (12'9") Double glazed window to front, electric heater and three storage cupboards.

Bathroom
Fitted three-piece suite comprising
low level WC, pedestal wash hand
basin, and bath with electric
shower over with glass screen,
tiled splashbacks, vinyl flooring
and skylight.