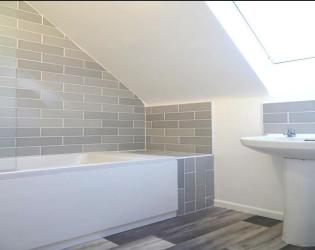

Bedroom 3.39m (11'1") x 3.94m (12'9") Double glazed window to front, electric heater and three storage cupboards.

Bathroom
Fitted three-piece suite comprising
low level WC, pedestal wash hand
basin, and bath with electric
shower over with glass screen,
tiled splashbacks, vinyl flooring
and skylight.