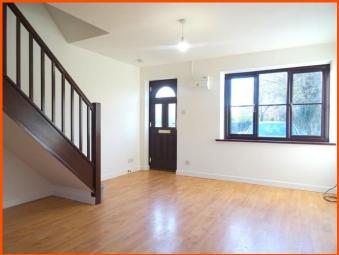

Lounge Area 3.93m (12'11") x 3.47m (11'5") Double glazed entrance door and double-glazed window to front, laminate flooring, electric heater and stairs to first floor.

First Floor

Landing
Airing cupboard.