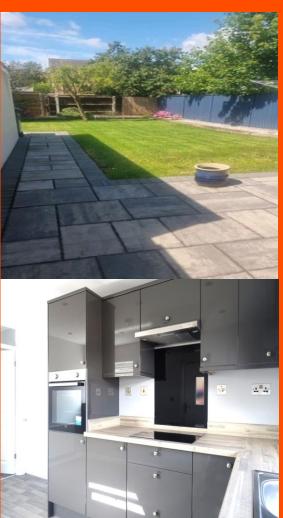

£260,000

Kitchen/Diner 4.23m (13'10") x 2.71m (8'11") Double glazed entrance door, fitted with a matching range of base and eye level units with worktop space over, stainless steel sink with tiled splashbacks, plumbing for washing machine, plumbing for dishwasher, space for fridge/freezer, built in eye level electric fan assisted oven, four ring ceramic hob with extractor hood over, radiator, double glazed window to front, double glazed window to side, vinyl flooring, door to:

## Outside

The property has a front garden which has been landscaped with a blockweave driveway to the side leading to the garage. There is an endosed rear garden which is mainly laid to lawn with blockweave patio area, borders, trees and shrubs.