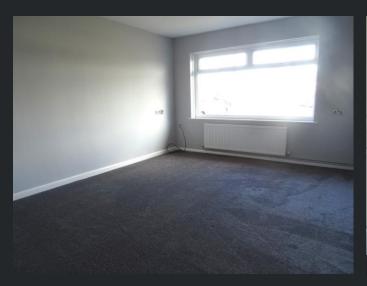

Lounge 4.92m (16'2") x 3.47m (11'5") Double glazed window to front and radiator. Bedroom 1 3.90m (12'10") x 3.29m (10'10") Double glazed window to rear and radiator.

Bedroom 2 2.89m (9'6") x 2.79m (9'2") Double glazed window to rear, boiler cupboard and radiator.