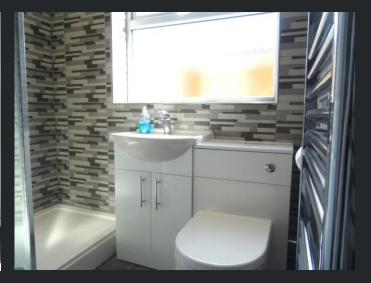

Bathroom
1.97m (6'6") x 1.71m (57")
Fitted with three piece suite
comprising walk in shower
endosure, vanity wash hand basin
with storage under and WC with
hidden distern, fully tiled walls,
double glazed window to side,
vinyl flooring and heated towel rail.