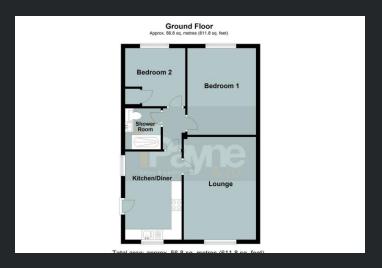

£260,000

Kitchen/Diner 4.23m (13'10") x 2.71m (8'11") Double glazed entrance door, fitted with a matching range of base and eye level units with worktop space over, stainless steel sink with tiled splashbacks, plumbing for washing machine, plumbing for dishwasher, space for fridge/freezer, built in eye level electric fan assisted oven, four ring ceramic hob with extractor hood over, radiator, double glazed window to front, double glazed window to side, vinyl flooring, door to:

Lounge 4.92m (16'2") x 3.47m (11'5") Double glazed window to front and radiator. Bedroom 1 3.90m (12'10") x 3.29m (10'10") Double glazed window to rear and radiator.

Bedroom 2 2.89m (9'6") x 2.79m (9'2") Double glazed window to rear, boiler cupboard and radiator.

Bathroom
1.97m (6'6") x 1.71m (57")
Fitted with three piece suite
comprising walk in shower
endosure, vanity wash hand basin
with storage under and WC with
hidden distern, fully tiled walls,
double glazed window to side,
vinyl flooring and heated towel rail.

## Outside

The property has a front garden which has been landscaped with a blockweave driveway to the side leading to the garage. There is an endosed rear garden which is mainly laid to lawn with blockweave patio area, borders, trees and shrubs.