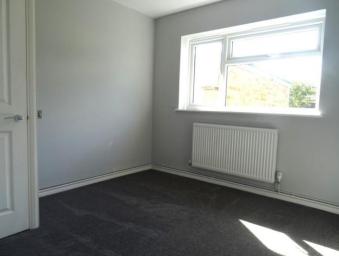

Lounge 4.92m (16'2") x 3.47m (11'5") Double glazed window to front and radiator. Bedroom 1 3.90m (12'10") x 3.29m (10'10") Double glazed window to rear and radiator.

Bedroom 2 2.89m (9'6") x 2.79m (9'2") Double glazed window to rear, boiler cupboard and radiator.