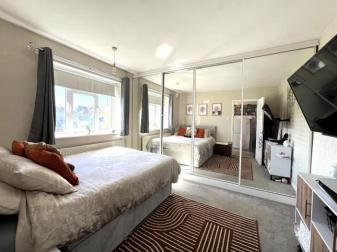

Bedroom 1 3.50m (11'6") x 3.28m (10'9") Double glazed window to front, fitted wardrobes with glass fronted sliding doors, radiator and fitted carpet. Bedroom 2 2.65m (8'8") x 2.51m (8'3") Double glazed window to rear, radiator and fitted carpet.