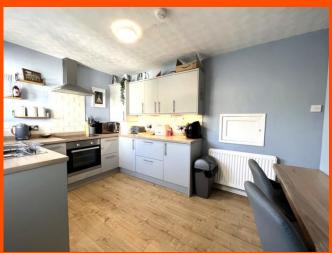

**Ground Floor** 

Entrance Hall Wooden flooring and radiator.

Lounge 4.09m (13'5") x 3.35m (11') Double glazed window to front, radiator and wooden flooring.

Kitchen/Breakfast Room 3.63 (11'11") x 2.66m (8'9") Fitted with a matching range of base and eye level units with worktop space over, stainless steel sink, plumbing for dishwasher, space for fridge/freezer, tiled splashbacks, built in electric oven, built in hob, radiator, wooden flooring and double-glazed window to rear.