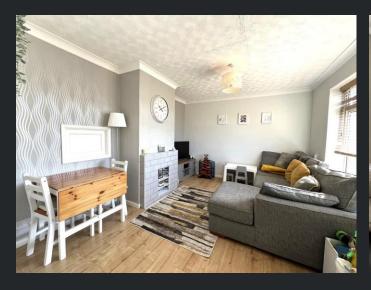

**Ground Floor** 

Entrance Hall Wooden flooring and radiator.

Lounge 4.09m (13'5") x 3.35m (11') Double glazed window to front, radiator and wooden flooring.

Kitchen/Breakfast Room 3.63 (11'11") x 2.66m (8'9") Fitted with a matching range of base and eye level units with worktop space over, stainless steel sink, plumbing for dishwasher, space for fridge/freezer, tiled splashbacks, built in electric oven, built in hob, radiator, wooden flooring and double-glazed window to rear.