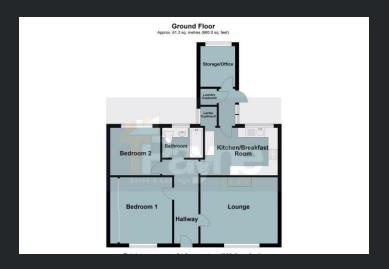

**Ground Floor** 

Entrance Hall Wooden flooring and radiator.

Lounge 4.09m (13'5") x 3.35m (11') Double glazed window to front, radiator and wooden flooring.

Kitchen/Breakfast Room 3.63 (11'11") x 2.66m (8'9") Fitted with a matching range of base and eye level units with worktop space over, stainless steel sink, plumbing for dishwasher, space for fridge/freezer, tiled splashbacks, built in electric oven, built in hob, radiator, wooden flooring and double-glazed window to rear.

Bedroom 1 3.50m (11'6") x 3.28m (10'9") Double glazed window to front, fitted wardrobes with glass fronted sliding doors, radiator and fitted carpet. Bedroom 2 2.65m (8'8") x 2.51m (8'3") Double glazed window to rear, radiator and fitted carpet.

Bathroom

Fitted with three-piece suite comprising bath with shower head over, wash hand basin with storage under, WC, part tile walls, heated towel rail and tiled flooring.

Laundry Cupboard 0.87m (2'10") x 0.85m (2'9") Space for washing machine.

Storage/Office Area 2.15m (7'1") x 1.84m (6') Double glazed window to rear and radiator.

Outside Garden

Garden to Front which is mainly laid to stone chipping and path leading to the front door. A side gate allows access to an endosed rear garden which comprises lawn, paved and patio areas along with planted shrub borders and a timber built shed to the rear.