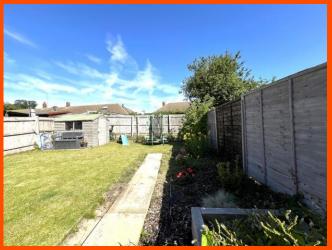

Storage/Office Area 2.15m (7'1") x 1.84m (6') Double glazed window to rear and radiator.

Outside Garden

Garden to Front which is mainly laid to stone chipping and path leading to the front door. A side gate allows access to an endosed rear garden which comprises lawn, paved and patio areas along with planted shrub borders and a timber built shed to the rear.