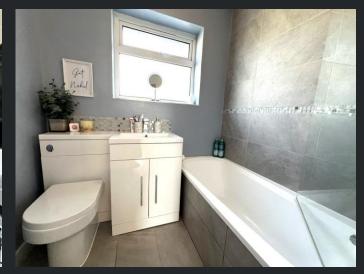

Bathroom

Fitted with three-piece suite comprising bath with shower head over, wash hand basin with storage under, WC, part tile walls, heated towel rail and tiled flooring.

Laundry Cupboard 0.87m (2'10") x 0.85m (2'9") Space for washing machine.