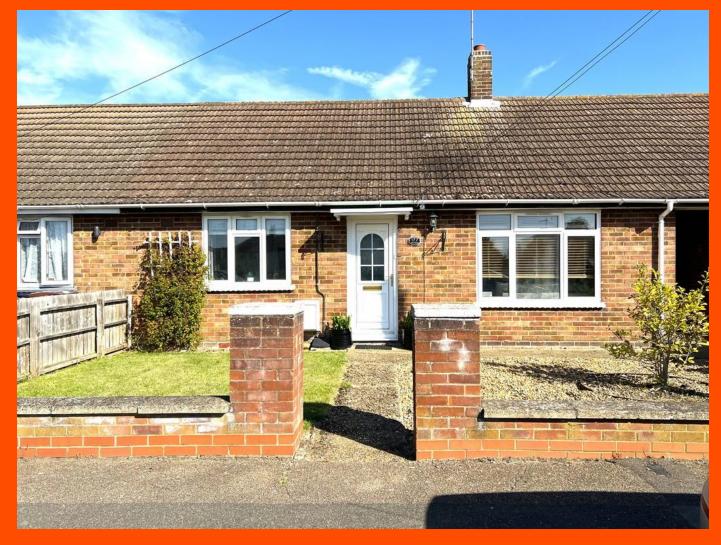

New Road, Chatteris, Cambs, PE16 6DA

Popular Town Location - Mid Terraced Bungalow - 2 Bedrooms - Kitchen/Breakfast Room - Lounge - Bathroom - Enclosed Rear Garden - Call To View (01354 696700)

£195,000

Storage/Office Area 2.15m (7'1") x 1.84m (6') Double glazed window to rear and radiator.

Outside Garden

Garden to Front which is mainly laid to stone chipping and path leading to the front door. A side gate allows access to an endosed rear garden which comprises lawn, paved and patio areas along with planted shrub borders and a timber built shed to the rear.