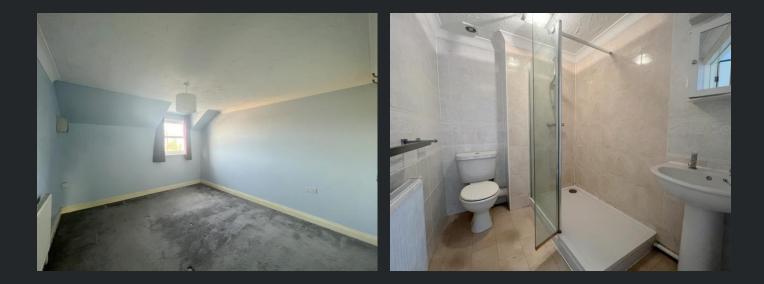

Bedroom 1

3.85m (12'8") x 3.24m (107") Double glazed window to front, double door wardrobe and radiator. Shower Room Fitted with three-piece comprising shower area, pedestal wash hand basin, low-level WC, tiled surround and radiator.