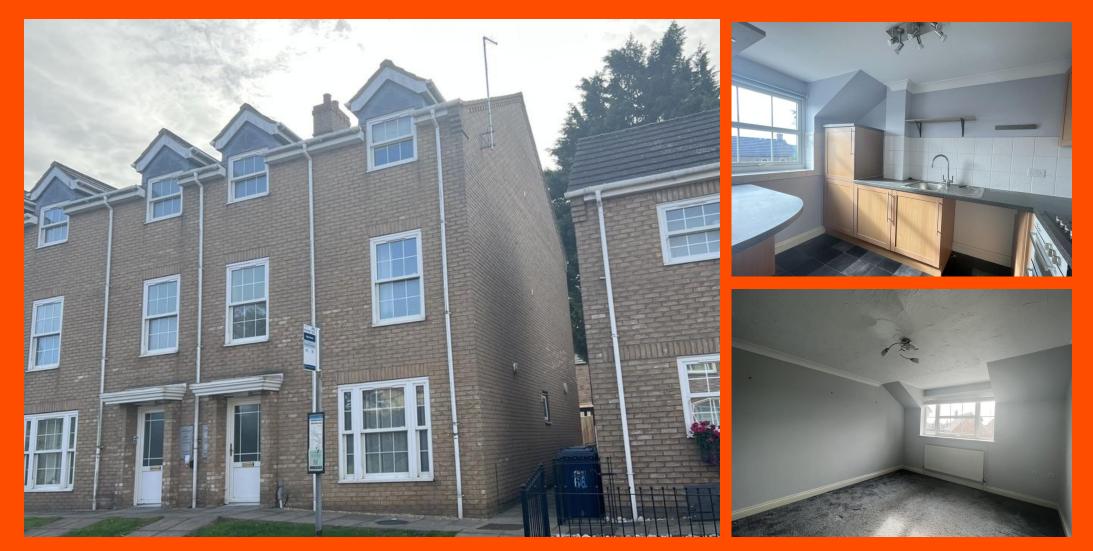

## Huntingdon Road, Chatteris, Cambs, PE16 6ED

2nd Floor Flat - 1 Double Bedroom - Kitchen & Lounge - Shower Room - Allocated Parking Space - Council Tax Band A - Available Now - Deposit £807.69 - Call To View (01354) 696700

#### Entrance Hall

Door to:

#### Hall Storage cupboard, radiator and door to:

Lounge

3.80m (12'6") max x 3.32m (10'11") Double glazed window to rear, radiator and open plan to:

#### Kitchen

3.21m (10'6") x 1.99m (6'6")Fitted with a matching range of base and eye level units, 1+1/2 bowl sink, space for fridge/freezer and washing machine, electric for cooker with extractor hood over, double glazed window to rear, vinyl flooring and radiator