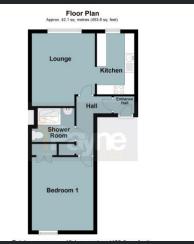

#### Hall Storage cupboard, radiator and door to:

Lounge

3.80m (12'6") max x 3.32m (10'11") Double glazed window to rear, radiator and open plan to:

#### Kitchen

3.21m (10'6") x 1.99m (6'6")Fitted with a matching range of base and eye level units, 1+1/2 bowl sink, space for fridge/freezer and washing machine, electric for cooker with extractor hood over, double glazed window to rear, vinyl flooring and radiator

Bedroom 1

3.85m (12'8") x 3.24m (107") Double glazed window to front, double door wardrobe and radiator. Shower Room Fitted with three-piece comprising shower area, pedestal wash hand basin, low-level WC, tiled surround and radiator.