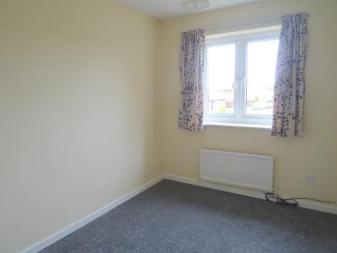

## First Floor

Landing
Airing cupboard and stairs to
ground floor.

Bedroom 1 3.56m x 2.58m (8'6") Double glazed window to rear, built-in wardrobes with sliding doors and radiator.

Bedroom 2 2.61m (8'7") x 2.36m (7'9") max Double glazed window to front and single radiator.