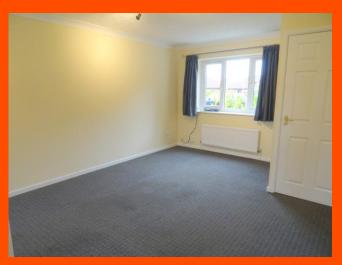

## First Floor

Landing
Airing cupboard and stairs to
ground floor.

Bedroom 1 3.56m x 2.58m (8'6") Double glazed window to rear, built-in wardrobes with sliding doors and radiator.

Bedroom 2 2.61m (8'7") x 2.36m (7'9") max Double glazed window to front and single radiator.

Bedroom 3
2.18m (7'2") x 2.13m (7')
Double
glazed window to front, single
radiator, door.