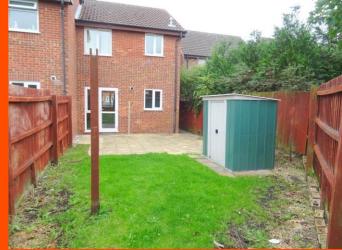

### Outside

The property has a separate single garage to the front with up and over door and rear door entry plus off-road parking. The front garden is mostly laid to gravel with paving. A side gate gives access to the rear endosed garden which is mainly laid to lawn with a patio area and shed.