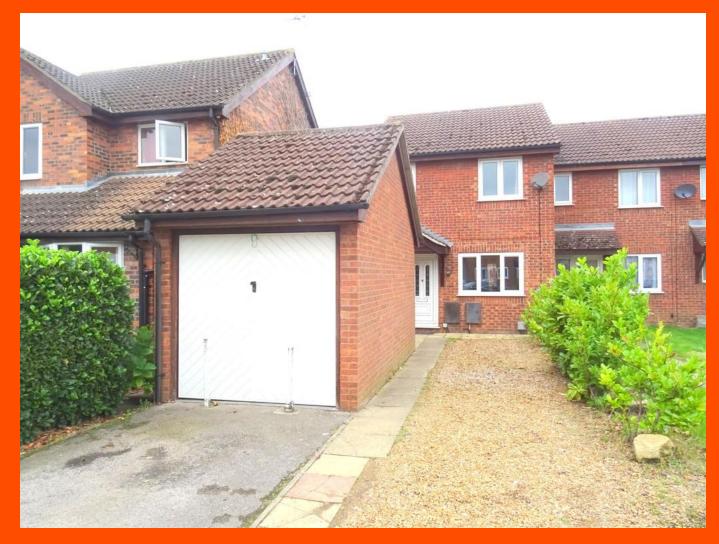

### Outside

The property has a separate single garage to the front with up and over door and rear door entry plus off-road parking. The front garden is mostly laid to gravel with paving. A side gate gives access to the rear endosed garden which is mainly laid to lawn with a patio area and shed.