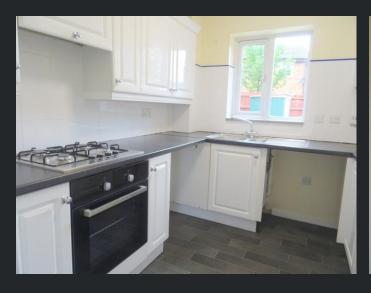

#### Kitchen

Fitted with a matching range of base and eye level units with worktop space over, 1+1/2 bowl stainless steel sink, plumbing for washing machine, space for fridge, built-in electric oven, built in gas hob with extractor hood over, double glazed window to rear, single radiator and vinyl flooring.