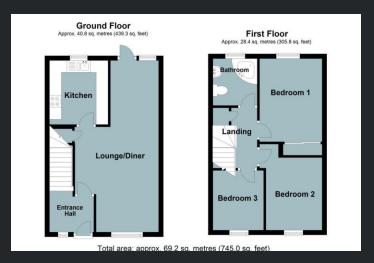

### **Ground Floor**

Entrance Hall
Double glazed entrance door,
double glazed window to front,
single radiator, laminate flooring,
stairs to first floor and door to
lounge/diner.

#### Kitchen

Fitted with a matching range of base and eye level units with worktop space over, 1+1/2 bowl stainless steel sink, plumbing for washing machine, space for fridge, built-in electric oven, built in gas hob with extractor hood over, double glazed window to rear, single radiator and vinyl flooring.

Lounge/Diner 4.42m (14'6") x 3.52m (117") Double glazed window to front, double glazed window to rear, under-stairs storage cupboard, two single radiators, double glazed door to garden.

## First Floor

Landing
Airing cupboard and stairs to
ground floor.

Bedroom 1 3.56m x 2.58m (8'6") Double glazed window to rear, built-in wardrobes with sliding doors and radiator.

Bedroom 2 2.61m (8'7") x 2.36m (7'9") max Double glazed window to front and single radiator.

Bedroom 3
2.18m (7'2") x 2.13m (7')
Double
glazed window to front, single
radiator, door.

# Bathroom

Fitted with three-piece suite comprising corner bath with shower over and folding glass screen, pedestal wash hand basin, low-level WC, fully tiled walls, double glazed window to rear, single radiator and vinyl flooring.