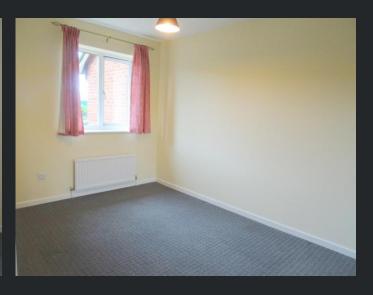

Bedroom 3
2.18m (7'2") x 2.13m (7')
Double
glazed window to front, single
radiator, door.