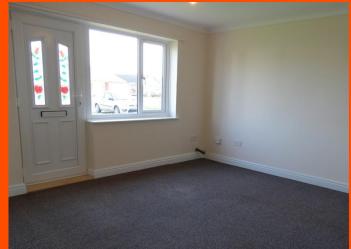

Lounge 4.25m (13'11") x 3.64m (11'11")

Double glazed window and door to front, electric heater and coving to ceiling.

Bedroom 3.35m (11') x 2.58m (8'6")

Two storage cupboards, electric heater and coving to ceiling.