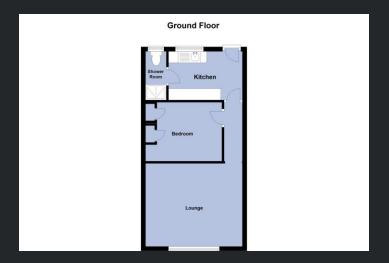

## **Ground Floor**

Kitchen 3.19m (10'6") x 2.15m (7'1")

Fitted with a matching range of base and eye level units with worktop space over, stainless steel sink, plumbing for washing machine, freestanding electric cooker and space for fridge, electric heater, coving to ceiling, double glazed window and double-glazed door to rear.

Lounge 4.25m (13'11") x 3.64m (11'11")

Double glazed window and door to front, electric heater and coving to ceiling.

Bedroom 3.35m (11') x 2.58m (8'6")

Two storage cupboards, electric heater and coving to ceiling.

Shower Room Fitted with two-piece suite comprising shower cubide and low-level WC, tiled surround, coving to ceiling and double-

glazed window to rear.