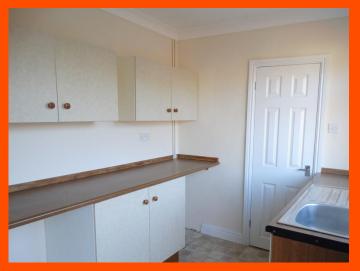

## **Ground Floor**

Kitchen 3.19m (10'6") x 2.15m (7'1")

Fitted with a matching range of base and eye level units with worktop space over, stainless steel sink, plumbing for washing machine, freestanding electric cooker and space for fridge, electric heater, coving to ceiling, double glazed window and double-glazed door to rear.