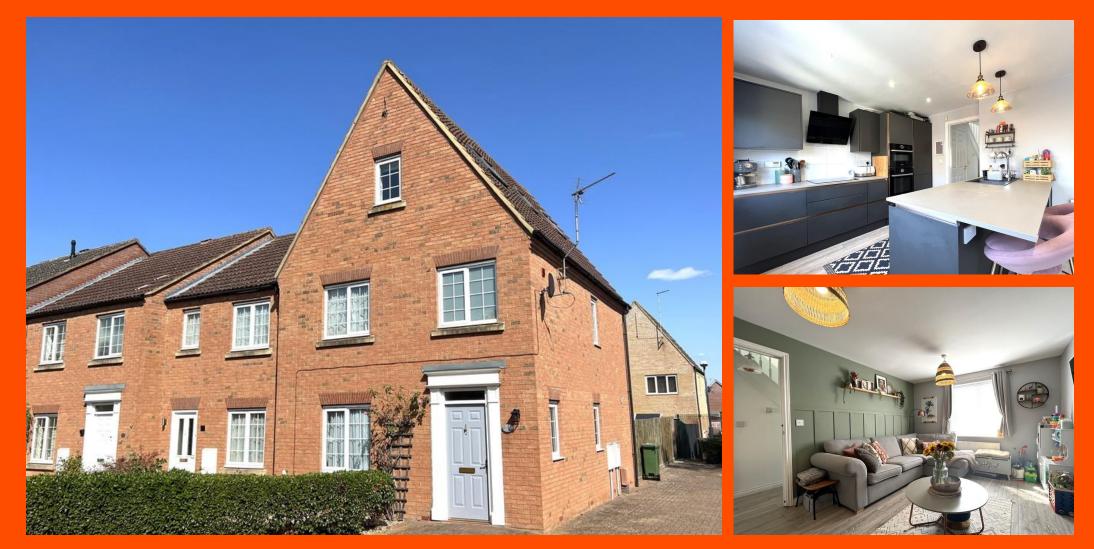

# 19 Saddlers Way, Chatteris, Cambs, PE16 6BL

Spacious End Terraced House - 4 Double Bedrooms - Refitted Kitchen/Diner - Lounge - Ground Floor WC - First Floor Bathroom & En Suite To Bed 1 - Enclosed Rear Garden - Allocated Parking - Call To View (01354) 696700

#### Kitchen/Diner

5.23m (17'2") x 3.11m (10'2") Fitted with a matching range of base and eye level units and matching breakf ast bar with worktop space ov er, sink with instant boiling water tap, electric hob with extractor hood ov er and double ov en, integrated fridge/f reezer and washing machine, laminate flooring, ceiling spotlights, double glazed window to rear and double-glazed sliding door.

#### Lounge

4.56m (15') x 3.29m (10'10") Double glazed window to front, radiator and laminate flooring.