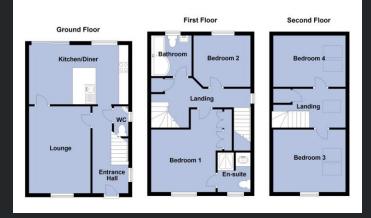

#### Ground Floor

#### First Floor

Landing Double glazed window to side, boiler cupboard, stairs to second floor and door to:

#### Second Floor

Landing Sky light, storage cupboard, radiator and door to:

Bedroom 3 3.81m (12'6") x 3.19m (10'6") Double glazed window to front, two skylights and radiator.

Bedroom 4 3.81m (12'6") x 2.65m (8'8") Two sky lights and radiator.