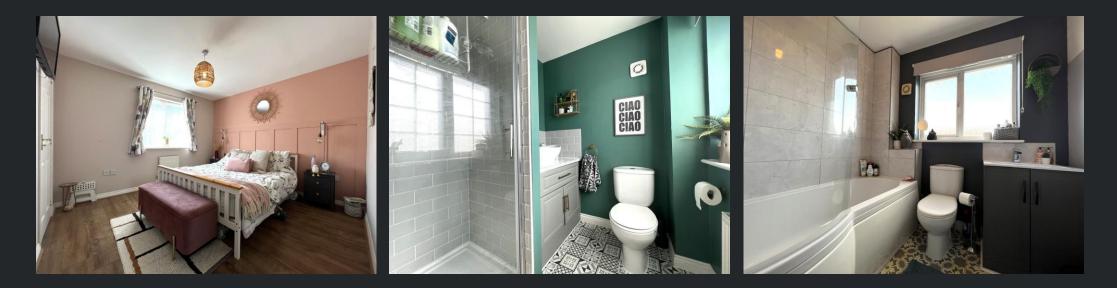

#### Bedroom 1

4.05m (13'2") x 4.20m (13'7") Double glazed window to front, radiator, built in wardrobes and door to:

#### En-suite

Fitted with three-piece suite comprising shower cubicle, v anity wash hand basin and low-lev el WC, part tiled walls, radiator, v iny If looring and double glazed window to front.

#### Bathroom

Fitted with three-piece suite comprising bath with shower attachment ov er, v anity wash hand basin and low-lev el WC, part tiled walls, radiator, v iny I f looring and double-glazed window to rear.