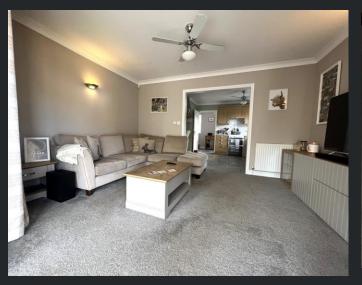

## Lounge

4.11m (13'6") x 3.23m (10'7") Double glazed double door, two radiators and coving to ceiling.

Conservatory

Double glazed door to side, and

double-glazed double door to rear, double and rear and laminate flooring.