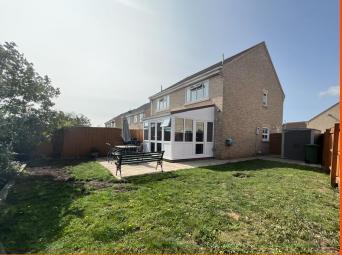

## Lounge

4.11m (13'6") x 3.23m (10'7") Double glazed double door, two radiators and coving to ceiling.

Conservatory

Double glazed door to side, and

double-glazed double door to rear, double and rear and laminate flooring.

#### Outside

The property offers ample off road parking to the front and an enclosed rear/side garden which is mainly laid to law n, with patio areas and shed.

EPC Rating: D