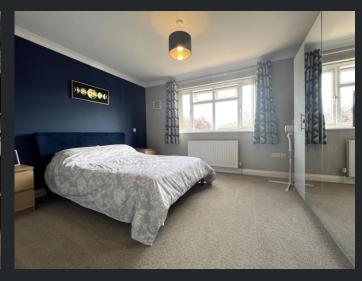

# Bedroom 1

4.11m (13'6") x 3.28m (10'9") Double glazed w indow to rear, radiator and coving to ceiling.