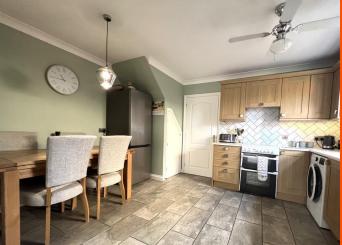

### Ground Floor

Entrance Hall
Double glazed door and window to front, radiator, tiled flooring,

coving to ceiling and stairs for first floor.

Kitchen/Dining Room
4.11m (13'6") x 3.23m (10'7")
Fitted with a matching range of base and eye level units with quartz worktop space over, electric cooker with extractor hood over, 1+1/2 bowl sink, plumbing for washing machine, vent for tumble dryer, space for fridge/freezer and slimline dishwasher, storage cupboard, radiator, tiled flooring, coving to ceiling, double glazed window to side and open plan to: