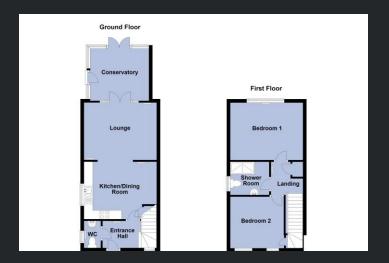

### Ground Floor

Entrance Hall
Double glazed door and window to front, radiator, tiled flooring,

coving to ceiling and stairs for first floor.

Kitchen/Dining Room
4.11m (13'6") x 3.23m (10'7")
Fitted with a matching range of base and eye level units with quartz worktop space over, electric cooker with extractor hood over, 1+1/2 bowl sink, plumbing for washing machine, vent for tumble dryer, space for fridge/freezer and slimline dishwasher, storage cupboard, radiator, tiled flooring, coving to ceiling, double glazed window to side and open plan to:

## Lounge

4.11m (13'6") x 3.23m (10'7") Double glazed double door, two radiators and coving to ceiling.

Conservatory

Double glazed door to side, and

double-glazed double door to rear, double and rear and laminate flooring.

#### WC

Fitted with two-piece suite comprising, pedestal wash hand basin and low-level WC, tiled splashbacks, radiator, tiled flooring, coving to ceiling and double-glazed window to side.

### First Floor

Landing

Boiler cupboard and radiator.

# Bedroom 1

4.11m (13'6") x 3.28m (10'9") Double glazed w indow to rear, radiator and coving to ceiling.

# Bedroom 2

3.17m (10'5") x 2.90m (9'6") Two double glazedw indows to front, built in wardrobe, radiator and coving to ceiling.

Show er Room Fitted w ith three-piece suite comprising shower cubicle, glazed windows to side pedestal wash hand basin, low-level WC, heated towel rail, tiled splashbacks, tiled flooring, coving to ceiling and double-glazed window to side.