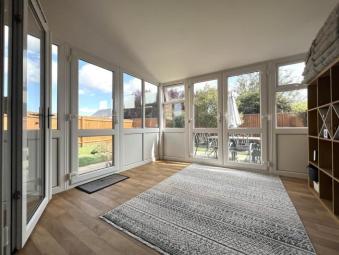

## Lounge

4.11m (13'6") x 3.23m (10'7") Double glazed double door, two radiators and coving to ceiling.

Conservatory

Double glazed door to side, and

double-glazed double door to rear, double and rear and laminate flooring.