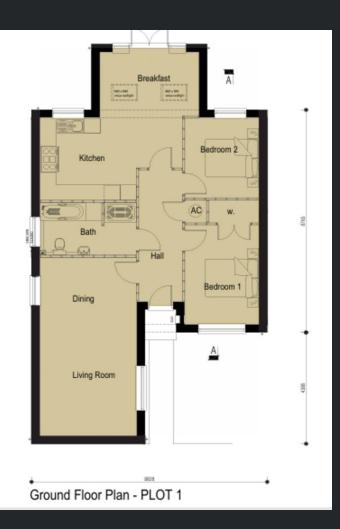

## £250,000

Land For Sale - North & West of High Street, Manea with Full Planning Permission.

Being sold as one piece of land with planning for the erection of 2 x Dwellings (2 Bedroom Bungalows) with a Detached Double Garage.