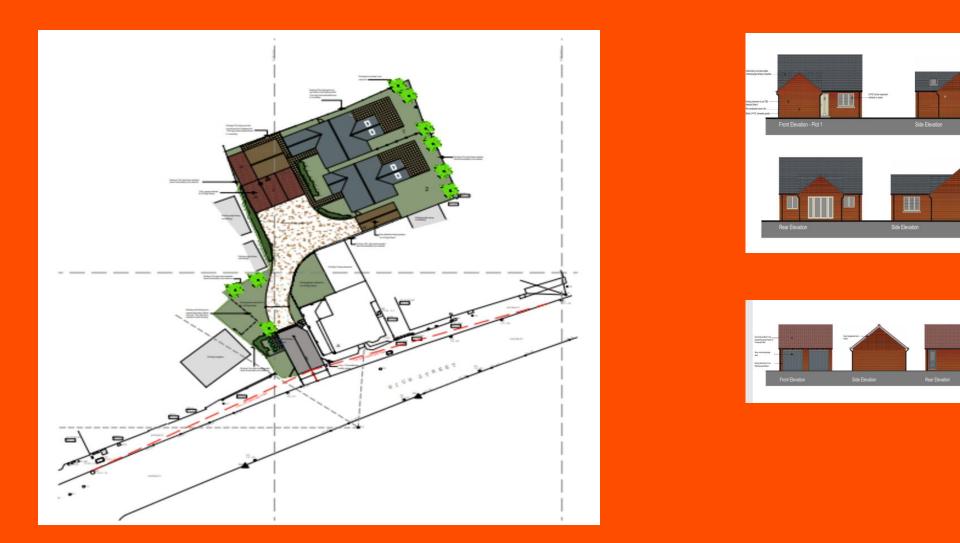

## Land North & West of , 26 High Street, Manea, March, Cambs, PE15 0JA

Land For Sale - North & West of High Street, Manea – Being Sold As One Piece Of Land With Planning Permission For The Erection of 2 x 2 Bedroom Bungalows with a Detached Double Garage - Fenland District Council Planning Reference - F/YR24/0429/CERTLU

## £250,000

Land For Sale - North & West of High Street, Manea with Full Planning Permission.

Being sold as one piece of land with planning for the erection of 2 x Dwellings (2 Bedroom Bungalows) with a Detached Double Garage.

Fenland District Council Planning Reference -F/YR24/0429/CERTLU

Call (01354) 696700 for more information.