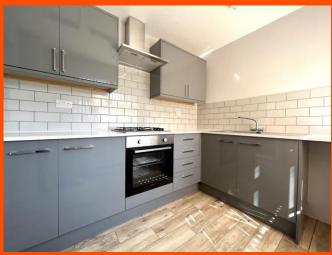

### Kitchen

5.54m (18'2") x 2.24m (7'3")max Fitted with a matching range of base and eye level units with worktop space over, stainless steel sink with tiled splashbacks, gas hob with extractor hood over and oven, plumbing for washing machine, vent for tumble dryer, space for fidge/freezer, radiator, tiled flooring, double glazed windows to side and double-glazed door to side.