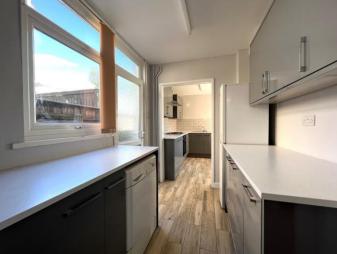

### Kitchen

5.54m (18'2") x 2.24m (7'3")max Fitted with a matching range of base and eye level units with worktop space over, stainless steel sink with tiled splashbacks, gas hob with extractor hood over and oven, plumbing for washing machine, vent for tumble dryer, space for fidge/freezer, radiator, tiled flooring, double glazed windows to side and double-glazed door to side.