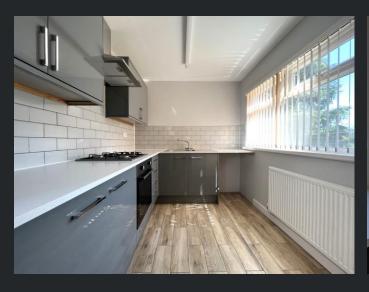

### Kitchen

5.54m (18'2") x 2.24m (7'3")max Fitted with a matching range of base and eye level units with worktop space over, stainless steel sink with tiled splashbacks, gas hob with extractor hood over and oven, plumbing for washing machine, vent for tumble dryer, space for fidge/freezer, radiator, tiled flooring, double glazed windows to side and double-glazed door to side.