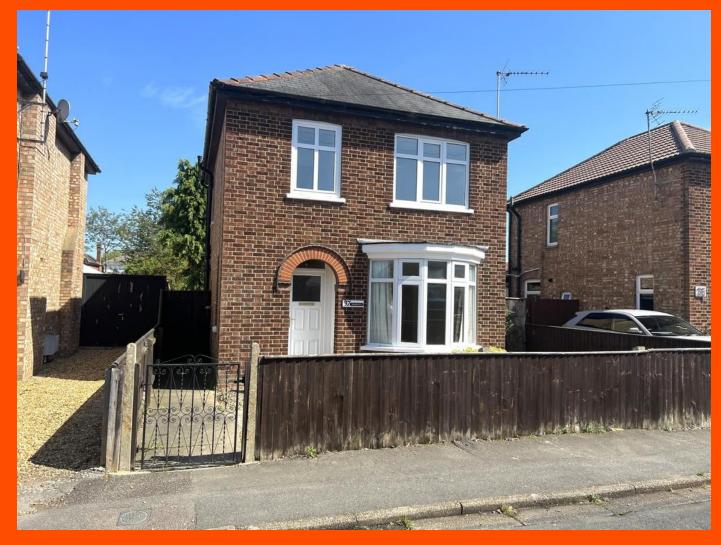

Henson Road, March, Cambs, PE15 8BA

Detached House - Recently Refurbished - 3 Bedrooms - Refitted Kitchen - Spacious Lounge/Diner - Ground Floor WC - First Floor Shower Room - Enclosed Front & Rear Gardens - Potential Off Road Parking (Subject To Permissions) - No Upward Chain - Call To View (01354) 696700

### Outside

The property has endosed front and rear gardens. The front garden offers potential for off road parking (subject to permissions) and the enclosed rear garden is mostly laid to lawn with some hardstanding and shrubs.