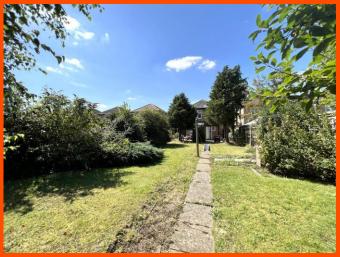

### Outside

The property has endosed front and rear gardens. The front garden offers potential for off road parking (subject to permissions) and the enclosed rear garden is mostly laid to lawn with some hardstanding and shrubs.