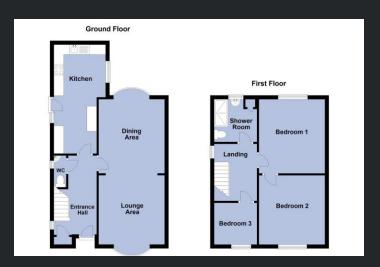

#### **Ground Floor**

Entrance Hall
Entrance door, double glazed
window to side, storage cupboard,
stairs to first floor and door to:

### Kitchen

5.54m (18'2") x 2.24m (7'3")max Fitted with a matching range of base and eye level units with worktop space over, stainless steel sink with tiled splashbacks, gas hob with extractor hood over and oven, plumbing for washing machine, vent for tumble dryer, space for fidge/freezer, radiator, tiled flooring, double glazed windows to side and double-glazed door to side.

Lounge Area 3.36m (11') x 3.32m (10'11") Double glazed bow window to front, radiator and open plan to:

Dining Area 3.77m (12'4") x 3.34m (10'11") Double glazed bow window to rear and radiator.

## WC

Fitted with two-piece suite comprising, wash hand basin and low-level WC, tiled walls, tiled flooring and double glazed window to side.

First Floor

# Landing

Double glazed window to side and door to:

#### Bedroom 1

3.77m (12'4") x 3.35m (11') Double glazed window to rear and radiator.

Bedroom 2

3.35m (11') x 3.32m (10'11")

Double glazed window to front and radiator.

Bedroom 3

2.12m (6'11") x 2.02m (6'8")

Double glazed window to front and radiator.

# Shower Room

Fitted with three-piece suite comprising shower cubide, vanity wash hand basin and low-level WC, part tiled walls, boiler cupboard, vinyl flooring and double-glazed window to rear.