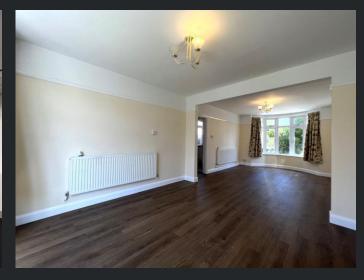

Lounge Area 3.36m (11') x 3.32m (10'11") Double glazed bow window to front, radiator and open plan to:

Dining Area 3.77m (12'4") x 3.34m (10'11") Double glazed bow window to rear and radiator.