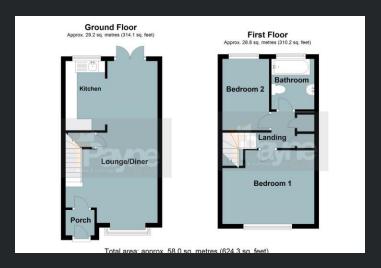

Meadow Close, Chatteris, PE16 6PS

Mid-Terrace House - 2 Bedrooms - Kitchen - Lounge/Diner - Bathroom - Enclosed Rear Garden - Allocated Parking - Call To View (01354) 696700

£185,000

**Ground Floor** 

Porch Radiator and door to;

Lounge/Diner 8.06m (26'4") x 3.13m (10'2") Max Double glazed box window to front, built in under stairs storage cupboard, two radiators, stairs leading to the first floor and UPVC double doors leading to the garden.

Kitchen
3.02m (9'9") x 1.72m (5'6")
Fitted with a matching base and eye level units with worktop space over, stainless steel sink with tiled splashbacks, plumbing for washing machine and dishwasher, space for fridge/freezer and cooker, window to rear and tiled flooring.

First Floor

Landing
Boiler Cupboard and Airing
cupboard.

Bedroom 1 4.02m (13'1") x 3.21m (10'5") Double glazed window to front and radiator.

Bedroom 2 3.05m (10") x 2.04m (6'6") Double glazed window to rear and radiator.

Bathroom
Fitted with three-piece suite
comprising panelled bath, wash
hand basin and WC, part tiled
walls, double glazed window to
rear, radiator and laminate
flooring.

Outside

To the front of the property there is a small, paved area which is also laid to decorative stones. To the rear is an endosed rear garden which is mainly paved with planted shrub borders, there is also a timber built shed.