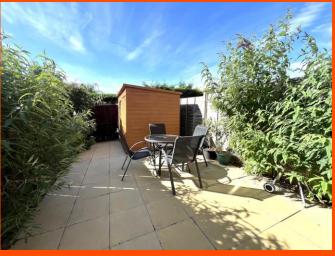

Bathroom
Fitted with three-piece suite
comprising panelled bath, wash
hand basin and WC, part tiled
walls, double glazed window to
rear, radiator and laminate
flooring.

Outside

To the front of the property there is a small, paved area which is also laid to decorative stones. To the rear is an endosed rear garden which is mainly paved with planted shrub borders, there is also a timber built shed.