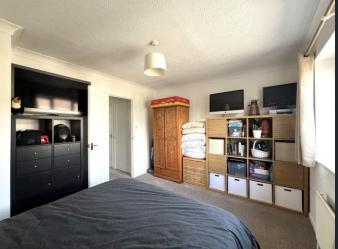

First Floor

Landing
Boiler Cupboard and Airing
cupboard.

Bedroom 1 4.02m (13'1") x 3.21m (10'5") Double glazed window to front and radiator.

Bedroom 2 3.05m (10") x 2.04m (6'6") Double glazed window to rear and radiator.