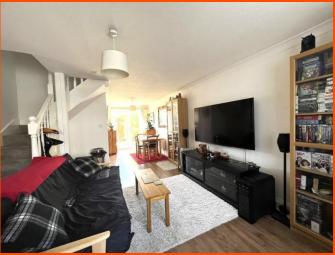

Lounge/Diner 8.06m (26'4") x 3.13m (10'2") Max Double glazed box window to front, built in under stairs storage cupboard, two radiators, stairs leading to the first floor and UPVC double doors leading to the garden.