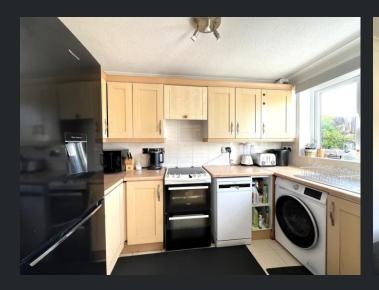

Kitchen
3.02m (9'9") x 1.72m (5'6")
Fitted with a matching base and eye level units with worktop space over, stainless steel sink with tiled splashbacks, plumbing for washing machine and dishwasher, space for fridge/freezer and cooker, window to rear and tiled flooring.