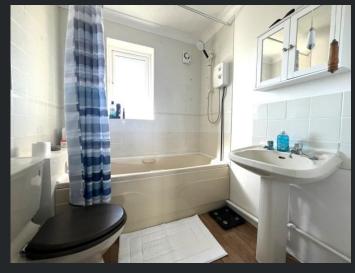

Bathroom
Fitted with three-piece suite
comprising panelled bath, wash
hand basin and WC, part tiled
walls, double glazed window to
rear, radiator and laminate
flooring.

Outside

To the front of the property there is a small, paved area which is also laid to decorative stones. To the rear is an endosed rear garden which is mainly paved with planted shrub borders, there is also a timber built shed.