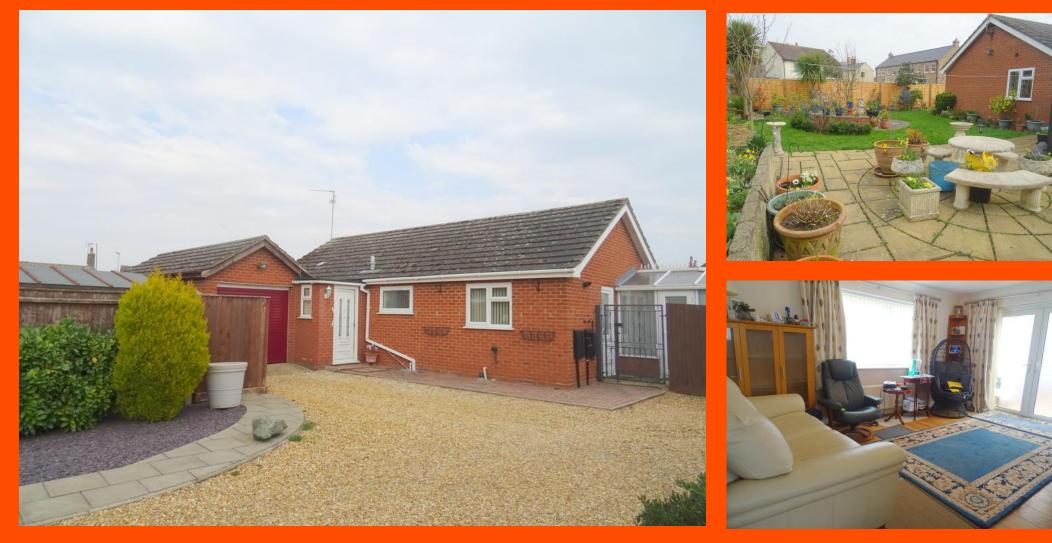

# Angoods Lane, Chatteris, Cambs, PE16 6RG

Well Presented - Detached Bungalow - 2 Double Bedrooms - Lounge & Conservatory - Kitchen & Utility - Shower Room - Enclosed Rear Gardens - Parking & Garage - Call To View (01354 696700)

#### Outside

The property has a shared gravel drive leading to the garage and entrance door. A side gate gives access to the endosed rear garden which is laid to lawn with patio areas, planted borders, trees, shrubs and plants plus a timber shed.

### Lounge

4.70m (15'5") x 3.32m (10'11") Double glazed window to side, single radiator, electric flame effect fire, double glazed double doors to conservatory.

Bedroom 1 4.42m (14'5") max x 2.97m (9'9") Double glazed window to side, built-in wardrobes with double doors and single radiator.

#### Conservatory

Double glazed windows to sides and rear, single radiator, tiled flooring, double glazed door to garden.