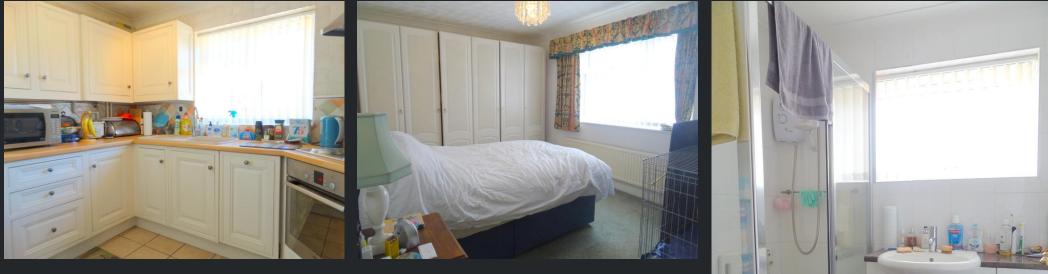

#### Kitchen

3.56m (10'4") x 2.60m (8'7")max Fitted with a matching range of base and eye level units with worktop space over, composite sink, space for fridge/freezer, builtin corner electric fan assisted oven, built-in four ring hob with extractor hood over, double glazed window to side, single radiator, tiled flooring and double glazed door to garden.

#### Bedroom 2

3.11m (10'2") x 2.98m (9'9") Double glazed window to rear and single radiator.

### Shower Room

Fitted with three piece suite comprising tiled shower enclosure, wash hand basin in vanity unit with storage under and WC with hidden cistern, fully tiled walls, double glazed window to side, storage cupboards, heated towel rail and vinyl flooring.