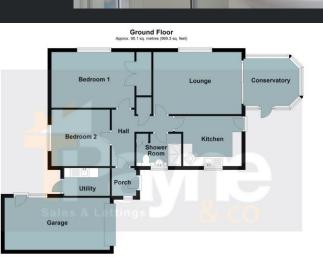

#### Entrance Double glazed window to side, open plan to utility.

#### Hallway Airing cupboard and doors to:

#### Kitchen

3.56m (10'4") x 2.60m (8'7")max Fitted with a matching range of base and eye level units with worktop space over, composite sink, space for fridge/freezer, builtin corner electric fan assisted oven, built-in four ring hob with extractor hood over, double glazed window to side, single radiator, tiled flooring and double glazed door to garden.

### Lounge

4.70m (15'5") x 3.32m (10'11") Double glazed window to side, single radiator, electric flame effect fire, double glazed double doors to conservatory.

Bedroom 1 4.42m (14'5") max x 2.97m (9'9") Double glazed window to side, built-in wardrobes with double doors and single radiator.

#### Bedroom 2

3.11m (10'2") x 2.98m (9'9") Double glazed window to rear and single radiator.

### Utility

1.93m (6'4") x 1.47m (4'10") Fitted with a matching range of base and eye level units with worktop space over, stainless steel sink, double glazed door to rear garden.

### Shower Room

Fitted with three piece suite comprising tiled shower enclosure, wash hand basin in vanity unit with storage under and WC with hidden cistern, fully tiled walls, double glazed window to side, storage cupboards, heated towel rail and vinyl flooring.

#### Conservatory

Double glazed windows to sides and rear, single radiator, tiled flooring, double glazed door to garden.

#### Garage

Double glazed window to side and double-glazed door to rear garden.