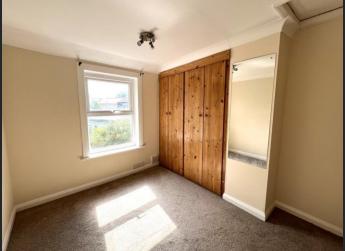

Bathroom

Fitted with three piece suite comprising bath, wash hand basin and WC, tiled surround, window to rear, heated towel rail and tiled flooring.

First Floor

Landing

Bedroom 1 3.65m (11'9") x 3.01m (9'8") Window to side, window to front, built in wardrobes and radiator.