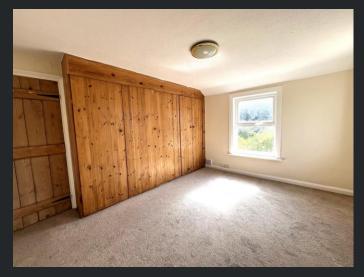

Bathroom

Fitted with three piece suite comprising bath, wash hand basin and WC, tiled surround, window to rear, heated towel rail and tiled flooring.

First Floor

Landing

Bedroom 1 3.65m (11'9") x 3.01m (9'8") Window to side, window to front, built in wardrobes and radiator.

Bedroom 2 2.88m (9'4") x 2.47m (8'1") Window to front, built in wardrobes and radiator.

Outside

To the front of the property there is a detached garage.

EPC Rating - TBC