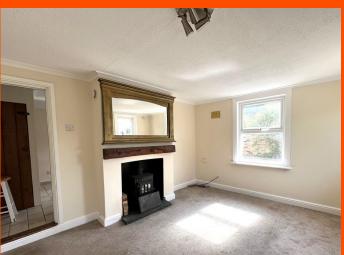

## **Ground Floor**

Lounge 3.63m (11'9") x 3.01m (9'8") Window to side, window to front, log burner with surround and radiator.

Kitchen

4.78m (15'6) x 3.33m (10'9")
Fitted with base level units with worktop space over, stainless steel sink, plumbing for washing machine, space for fridge/freezer, built-in oven, built-in hob, window to front, built in storage cupboard, radiator, tiled flooring and stairs leading to the first floor.