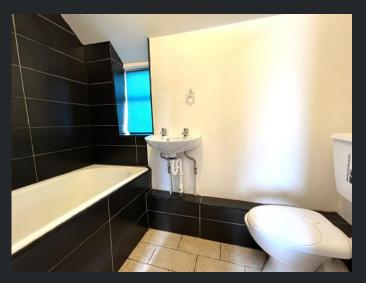

Bathroom

Fitted with three piece suite comprising bath, wash hand basin and WC, tiled surround, window to rear, heated towel rail and tiled flooring.

First Floor

Landing

Bedroom 1 3.65m (11'9") x 3.01m (9'8") Window to side, window to front, built in wardrobes and radiator.