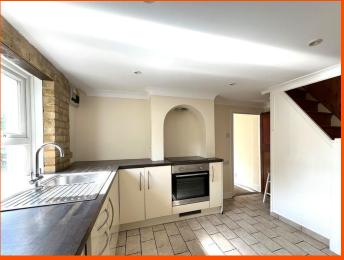

## **Ground Floor**

Lounge 3.63m (11'9") x 3.01m (9'8") Window to side, window to front, log burner with surround and radiator.

Kitchen

4.78m (15'6) x 3.33m (10'9")
Fitted with base level units with worktop space over, stainless steel sink, plumbing for washing machine, space for fridge/freezer, built-in oven, built-in hob, window to front, built in storage cupboard, radiator, tiled flooring and stairs leading to the first floor.