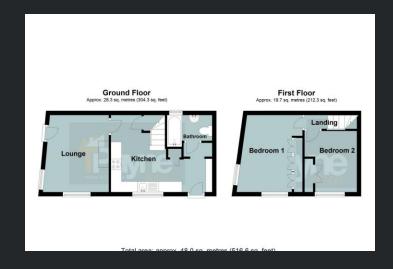

## **Ground Floor**

Lounge 3.63m (11'9") x 3.01m (9'8") Window to side, window to front, log burner with surround and radiator.

Kitchen

4.78m (15'6) x 3.33m (10'9")
Fitted with base level units with worktop space over, stainless steel sink, plumbing for washing machine, space for fridge/freezer, built-in oven, built-in hob, window to front, built in storage cupboard, radiator, tiled flooring and stairs leading to the first floor.

Bathroom

Fitted with three piece suite comprising bath, wash hand basin and WC, tiled surround, window to rear, heated towel rail and tiled flooring.

First Floor

Landing

Bedroom 1 3.65m (11'9") x 3.01m (9'8") Window to side, window to front, built in wardrobes and radiator.

Bedroom 2 2.88m (9'4") x 2.47m (8'1") Window to front, built in wardrobes and radiator.

Outside

To the front of the property there is a detached garage.

EPC Rating - TBC