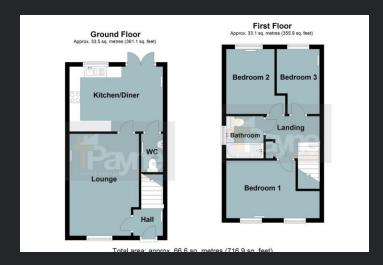

#### **Ground Floor**

stairs to first floor.

# Hall Coving to ceiling, radiator and

Kitchen/Diner
4.25m (13'11") x 2.94m (9'8")
Fitted with a matching range of base and eye level units with worktop space over, electric hob and oven with extractor hood over, 1+1/2 bowl sink, integrated fridge, freezer and dishwasher, plumbing for washing machine, space for tumble dryer, radiator, tiled

# Lounge

doors to rear.

4.68m (15'4") x 3.16m (10'4") Double glazed window to front, radiator and coving to ceiling.

flooring, coving to ceiling and double glazed window and double

## WC

Fitted with two-piece suite comprising, wash hand basin with tiled splashbacks and low-level WC, radiator and tiled flooring.

### First Floor

Landing
Built in airing cupboard.

# Bedroom 1 4.27m (14'0") x 2.75m (9') Two double glazed windows to front, radiator and coving to ceiling.

Bedroom 2 2.91 m (9'7") x 2.69m (8'8") Double glazed window to rear, radiator and coving to ceiling.

# Bedroom 3 2.91 m (9'7") x 1.95m (6'5") Double glazed window to rear, radiator and coving to ceiling.

#### Bathroom

Fitted with three piece comprising bath, wash hand basin and WC with hidden cistern, vinyl flooring, heated towel rail, coving to ceiling and double glazed window to side.