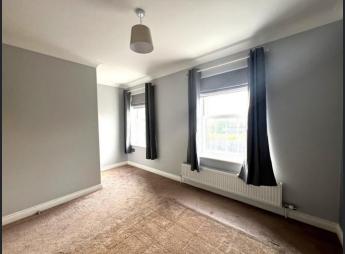

# Lounge

doors to rear.

4.68m (15'4") x 3.16m (10'4") Double glazed window to front, radiator and coving to ceiling.

flooring, coving to ceiling and double glazed window and double