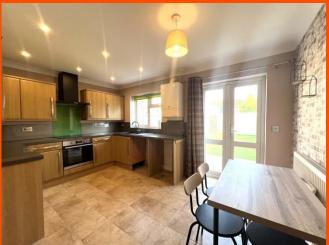

# Hall Coving to ceiling, radiator and

Kitchen/Diner
4.25m (13'11") x 2.94m (9'8")
Fitted with a matching range of base and eye level units with worktop space over, electric hob and oven with extractor hood over, 1+1/2 bowl sink, integrated fridge, freezer and dishwasher, plumbing for washing machine, space for tumble dryer, radiator, tiled