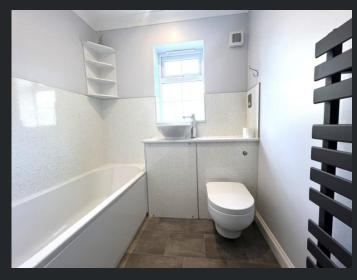

#### Bathroom

Fitted with three piece comprising bath, wash hand basin and WC with hidden cistern, vinyl flooring, heated towel rail, coving to ceiling and double glazed window to side.