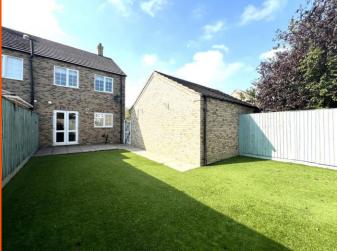

# Outside

There is an endosed rear garden which is mainly artificial grass with a patio area. There is a driveway which offers parking for two vehicles to the side leading to the single garage.