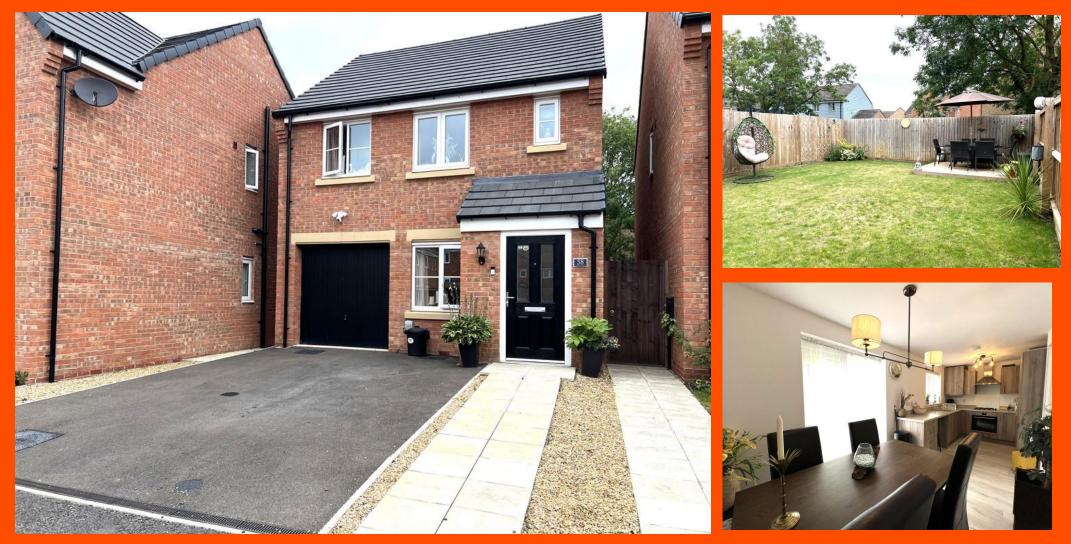

# Harvest Way, Littleport, Ely, Cambs, CB6 1EY

No Upward Chain!! - Built in 2022 - Beautifully Presented - Detached House - 3 Double Bedrooms - Kitchen/Dining Room - Lounge - En-Suite To Master, Family Bathroom & Ground Floor WC - Enclosed Rear Garden - Driveway & Garage - Call To View - (01354) 696700

#### Kitchen/Dining Room

5.75m (18'8") x 2.18m (7'1") Fitted with a matching range of base and eye level units with worktop space over, stainless steel sink, builtin fridge/freezer, washer/dryer, builtin electric oven, built-in gas hob, double glazed window to rear, built in under stairs storage cupboard, radiator, LVT flooring and double doors leading to the garden.

#### Outside

To the front of the property is a tarmac driveway, with payed paths with decorative stones either side, providing access to the garage.

A side gate allows access to an eclosed rear garden which comprises lawn, paved and decked area with planted shrubs to the rear.