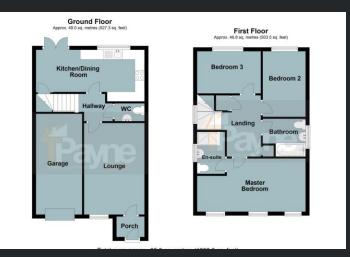

#### Ground Floor

Porch LVT flooring, radiator and door to;

#### Hallway

LVT flooring and stairs to first floor and door to;

#### Kitchen/Dining Room

5.75m (18'8") x 2.18m (7'1") Fitted with a matching range of base and eye level units with worktop space over, stainless steel sink, builtin fridge/freezer, washer/dryer, builtin electric oven, built-in gas hob, double glazed window to rear, built in under stairs storage cupboard, radiator, LVT flooring and double doors leading to the garden.

#### WC

Fitted with two piece suite comprising, wash hand basin and WC. tiled splashbacks. radiator and LVT flooring.

#### First Floor

Landing Double glazed window to side, two built in storage cupboards, radiator and fitted carpet.

#### Master Bedroom

5.74m (18'8") max x 2.75m (9') Three double glazed windows to front, radiator, fitted carpet and door

### En-suite

Fitted with three piece suite comprising wash hand basin, shower cubicle and WC, part tiled walls, double glazed window to side, heated towel rail and LVT flooring.

#### Bedroom 2

3.39m (11'1") x 2.22m (7'2") Double glazed window to rear, radiator and fitted carpet.

#### Bedroom 3

3.43m (11'2") x 2.18m (7'1") Double glazed window to rear, radiator and fitted carpet.

#### Bathroom

Fitted with three piece suite comprising panelled bath, wash hand basin and WC, part tiled walls, double glazed window to side, radiator and LVT flooring.

#### Garage

Connected with power and lighting and fitted with an Up and over door.