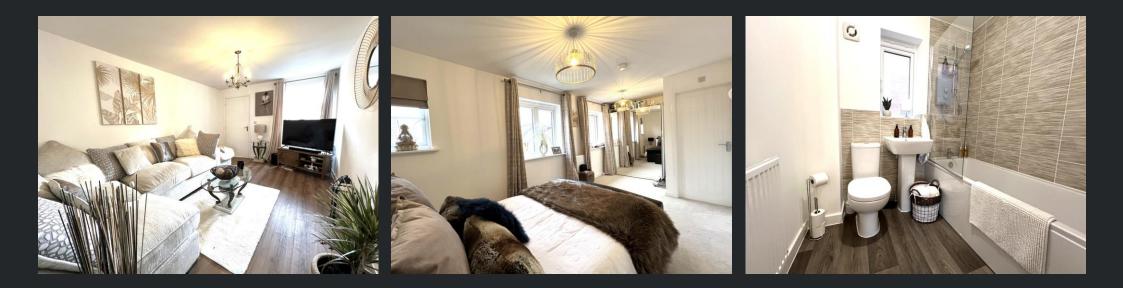

#### Lounge

4.73m (15'5") x 3.13m (10'2") Double glazed window to front, two radiators and fitted carpet.

#### Master Bedroom

5.74m (18'8") max x 2.75m (9') Three double glazed windows to front, radiator, fitted carpet and door

#### Bathroom

Fitted with three piece suite comprising panelled bath, wash hand basin and WC, part tiled walls, double glazed window to side, radiator and LVT flooring.