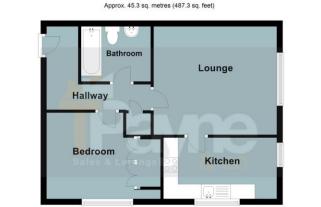

Please Note

Approx 900 Years left on the lease

Ground rent and service charge is approx £1200 per annum for

For more information please call the office on (01354) 696700

**Ground Floor** 

Total area: approx. 45.3 sq. metres (487.3 sq. feet)