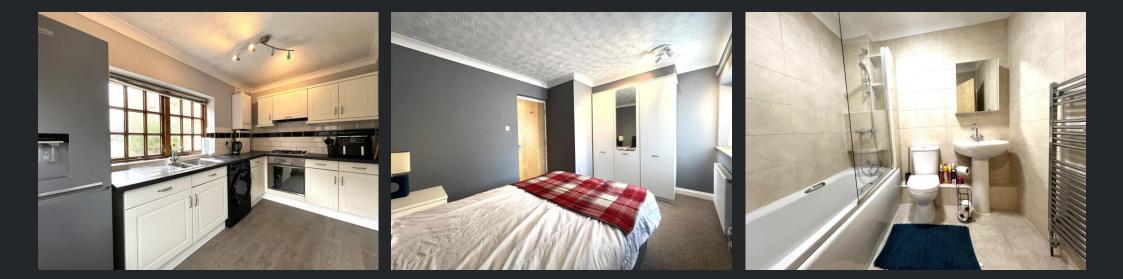

#### Kitchen

3.86m (12'6") x 2.08m (6'8") Fitted with a matching base and eye level units with worktop space over, stainless steel sink with tiled splashbacks, plumbing for washing machine, space for fridge/freezer, built-in electric oven, built-in gas hob, window to side, window to front, radiator and tiled flooring.

#### Bedroom

3.88m (12'7") x 2.93m (9'6") max Window to front, built in wardrobes, radiator and fitted carpet.

#### Bathroom Fitted with three-piece suite comprising panelled bath, wash hand basin and WC, tiled surround, heated towel rail and tiled flooring.

Outside There is allocated and communal bin area.

EPC Rating - C