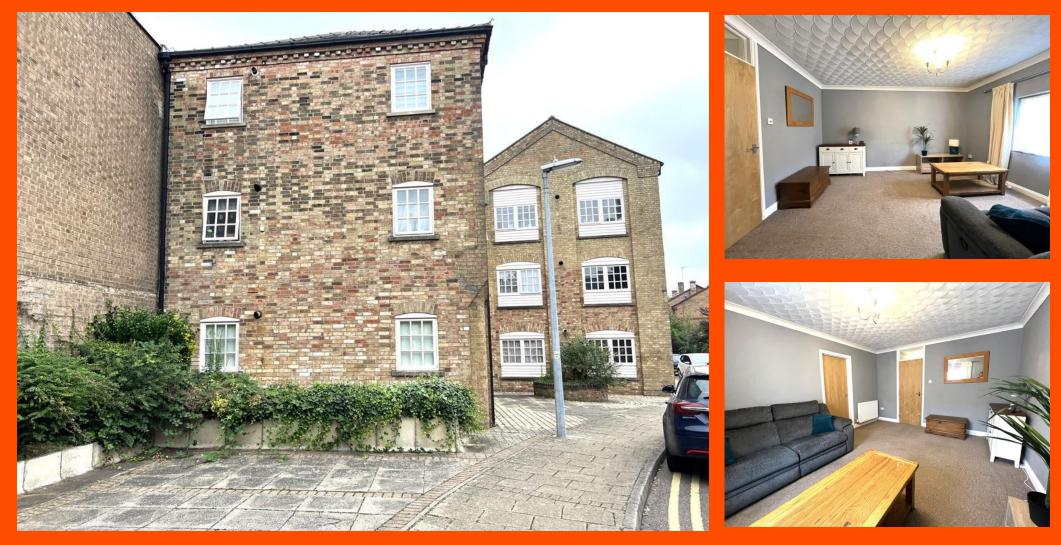

## Lindsells Walk, Chatteris, Cambs, PE16 6PW

Close To Town Centre - Ground Floor Flat - 1 Bedroom - Kitchen - Lounge - Bathroom - Allocated Parking - Call To View - (01354) 696700

#### Ground Floor

Hallway Built in storage cupboard and radiator.

#### Lounge

4.24m (13'9") x 3.62m (11'8") Window to side, radiator and fitted carpet.

#### Bathroom Fitted with three-piece suite comprising panelled bath, wash hand basin and WC, tiled surround, heated towel rail and tiled flooring.

Outside There is allocated and communal bin area.

EPC Rating - C