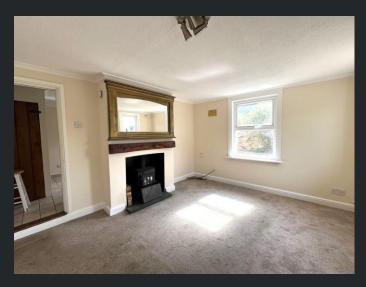

## **Ground Floor**

Lounge 3.63m (11'9") x 3.01m (9'8")
Window to side, window to front,

Window to side, window to fron log burner with surround and radiator.

Kitchen 4.78m (15'6) x 3.33m (10'9")

Fitted with base level units with worktop space over, stainless steel sink, plumbing for washing machine, space for fridge/freezer, built-in oven, built-in hob, window to front, built in storage cupboard, radiator, tiled flooring and stairs leading to the first floor.