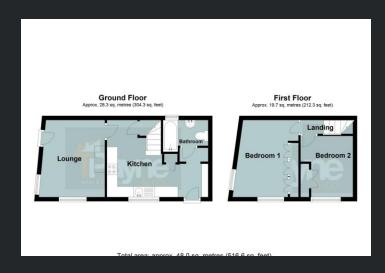

## **Ground Floor**

Lounge 3.63m (11'9") x 3.01m (9'8")
Window to side, window to front,

Window to side, window to fron log burner with surround and radiator.

Kitchen 4.78m (15'6) x 3.33m (10'9")

Fitted with base level units with worktop space over, stainless steel sink, plumbing for washing machine, space for fridge/freezer, built-in oven, built-in hob, window to front, built in storage cupboard, radiator, tiled flooring and stairs leading to the first floor.

## Bathroom

Fitted with three piece suite comprising bath, wash hand basin and WC, tiled surround, window to rear, heated towel rail and tiled flooring.

First Floor

Landing

Door to;

Bedroom 1 3.65m (11'9") x 3.01m (9'8")

Window to side, window to front, built in wardrobes and radiator.

Bedroom 2 2.88m (9'4") x 2.47m (8'1")

Window to front, built in wardrobes and radiator.

## Outside

To the front of the property there is a detached garage.

EPC-TBC