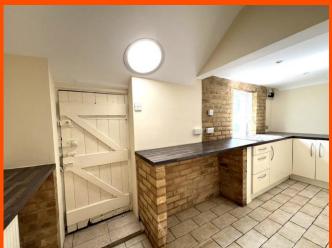

## **Ground Floor**

Lounge 3.63m (11'9") x 3.01m (9'8")
Window to side, window to front,

Window to side, window to fron log burner with surround and radiator.

Kitchen 4.78m (15'6) x 3.33m (10'9")

Fitted with base level units with worktop space over, stainless steel sink, plumbing for washing machine, space for fridge/freezer, built-in oven, built-in hob, window to front, built in storage cupboard, radiator, tiled flooring and stairs leading to the first floor.