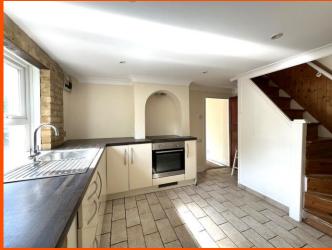

## **Ground Floor**

Lounge 3.63m (11'9") x 3.01m (9'8")
Window to side, window to front,

Window to side, window to fron log burner with surround and radiator.

Kitchen 4.78m (15'6) x 3.33m (10'9")

Fitted with base level units with worktop space over, stainless steel sink, plumbing for washing machine, space for fridge/freezer, built-in oven, built-in hob, window to front, built in storage cupboard, radiator, tiled flooring and stairs leading to the first floor.