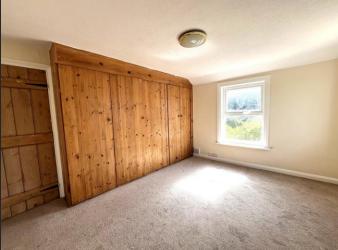

Window to side, window to front, built in wardrobes and radiator.

Bedroom 2 2.88m (9'4") x 2.47m (8'1")

Window to front, built in wardrobes and radiator.