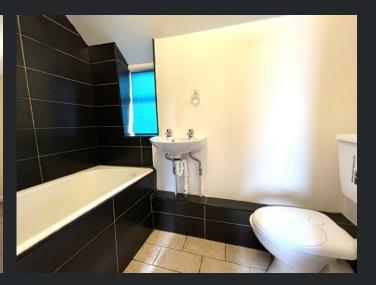

## Bathroom

Fitted with three piece suite comprising bath, wash hand basin and WC, tiled surround, window to rear, heated towel rail and tiled flooring.

First Floor

Landing

Door to;

Bedroom 1 3.65m (11'9") x 3.01m (9'8")