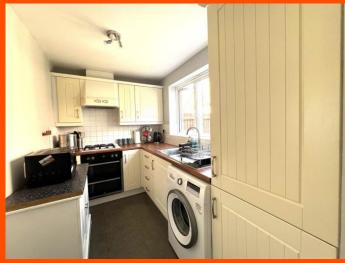

## Kitchen

2.97m (9'7") x 1.86m (6'1")
Fitted with a matching range of base and eye level units with worktop space over, stainless steel sink with tiled splashbacks, integrated fridge/freezer, plumbing for washing machine, built-in oven, built-in gas hob, window to rear and tiled flooring.