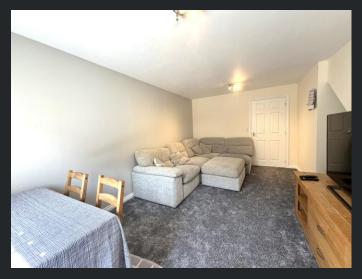

£220,000

**Ground Floor** 

Hall
Newly fitted carpet and stairs
leading to the first floor.

Lounge/Diner max 5.14m (16'8") x 4.09m (13'4") Window to front, radiator and newly fitted carpet.