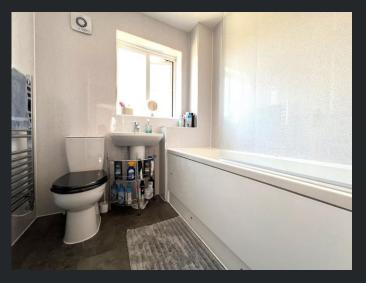

Bathroom
Fitted with three piece suite
comprising panelled bath, wash
hand basin and low-level WC,
window to rear, heated towel rail,
laminate flooring and panelled
walls.

Outside

To the side of the property is a block paved driveway leading to the garage. A side gate allows access to an endosed rear garden comprising of patio and lawn area.