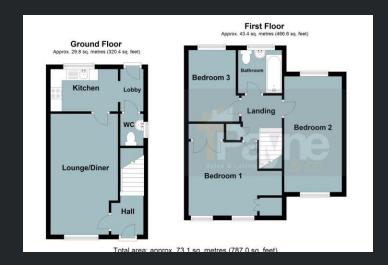

Farriers Gate, Chatteris, Cambs, PE16 6AY

Close To Town Centre - Mid-Terraced House - 3 Bedrooms - Kitchen - Lounge/Diner - Bathroom & Ground Floor WC - Enclosed Rear Garden - Driveway & Garage - Call To View (01354) 696700

£220,000

**Ground Floor** 

Hall
Newly fitted carpet and stairs
leading to the first floor.

Lounge/Diner max 5.14m (16'8") x 4.09m (13'4") Window to front, radiator and newly fitted carpet.

## Kitchen

2.97m (9'7") x 1.86m (6'1")
Fitted with a matching range of base and eye level units with worktop space over, stainless steel sink with tiled splashbacks, integrated fridge/freezer, plumbing for washing machine, built-in oven, built-in gas hob, window to rear and tiled flooring.

Lobby
Radiator and tiled flooring.

WC

Fitted with two piece suite comprising, wash hand basin and WC, tiled splashbacks, tiled flooring and window to side.

First Floor

Landing
Built in storage cupboard and
newly fitted carpet.

Bedroom 1
4.14m (13'5") x 3.06m (10")
Two windows to front, built in fitted wardrobes and radiator.

Bedroom 2 5.09m (16'6") x 2.54m (8'3") Window to rear, window to front and two radiators.

Bedroom 3 3.14m (10'3") x 2.23m (7'3") Window to rear and radiator.

Bathroom
Fitted with three piece suite
comprising panelled bath, wash
hand basin and low-level WC,
window to rear, heated towel rail,
laminate flooring and panelled
walls.

Outside

To the side of the property is a block paved driveway leading to the garage. A side gate allows access to an endosed rear garden comprising of patio and lawn area.