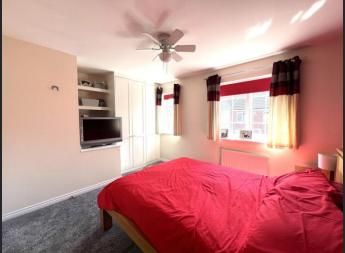

Bedroom 1
4.14m (13'5") x 3.06m (10")
Two windows to front, built in fitted wardrobes and radiator.

Bedroom 2 5.09m (16'6") x 2.54m (8'3") Window to rear, window to front and two radiators.

Bedroom 3 3.14m (10'3") x 2.23m (7'3") Window to rear and radiator.