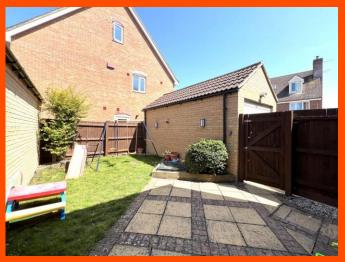

Bathroom
Fitted with three piece suite
comprising panelled bath, wash
hand basin and low-level WC,
window to rear, heated towel rail,
laminate flooring and panelled
walls.

Outside

To the side of the property is a block paved driveway leading to the garage. A side gate allows access to an endosed rear garden comprising of patio and lawn area.