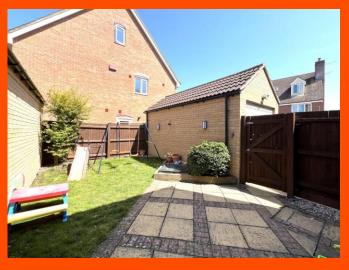

Bathroom
Fitted with three piece suite
comprising panelled bath, wash
hand basin and low-level WC,
window to rear, heated towel rail,
laminate flooring and panelled
walls.

Outside

To the side of the property is a block paved driveway leading to the garage. A side gate allows access to an endosed rear garden comprising of patio and lawn area.