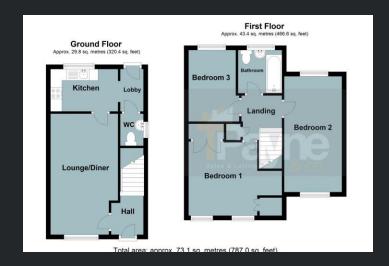

## **Ground Floor**

Hall
Newly fitted carpet and stairs
leading to the first floor.

Lounge/Diner max 5.14m (16'8") x 4.09m (13'4") Window to front, radiator and newly fitted carpet.

## Kitchen

2.97m (9'7") x 1.86m (6'1")
Fitted with a matching range of base and eye level units with worktop space over, stainless steel sink with tiled splashbacks, integrated fridge/freezer, plumbing for washing machine, built-in oven, built-in gas hob, window to rear and tiled flooring.

Lobby
Radiator and tiled flooring.

WC

Fitted with two piece suite comprising, wash hand basin and WC, tiled splashbacks, tiled flooring and window to side.

First Floor

Landing
Built in storage cupboard and
newly fitted carpet.

Bedroom 1 4.14m (13'5") x 3.06m (10") Two windows to front, built in fitted wardrobes and radiator.

Bedroom 2 5.09m (16'6") x 2.54m (8'3") Window to rear, window to front and two radiators.

Bedroom 3 3.14m (10'3") x 2.23m (7'3") Window to rear and radiator.

Bathroom
Fitted with three piece suite
comprising panelled bath, wash
hand basin and low-level WC,
window to rear, heated towel rail,
laminate flooring and panelled
walls.

Outside

To the side of the property is a block paved driveway leading to the garage. A side gate allows access to an endosed rear garden comprising of patio and lawn area.