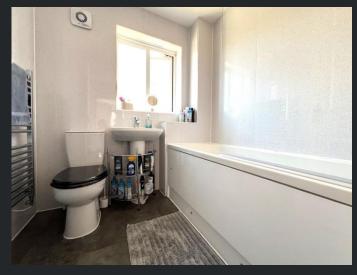

Bathroom
Fitted with three piece suite
comprising panelled bath, wash
hand basin and low-level WC,
window to rear, heated towel rail,
laminate flooring and panelled
walls.

Outside

To the side of the property is a block paved driveway leading to the garage. A side gate allows access to an endosed rear garden comprising of patio and lawn area.