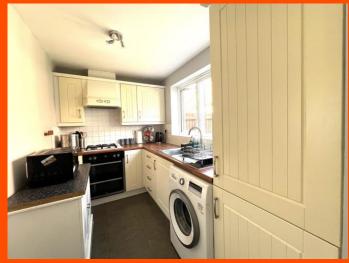

## Kitchen

2.97m (9'7") x 1.86m (6'1")
Fitted with a matching range of base and eye level units with worktop space over, stainless steel sink with tiled splashbacks, integrated fridge/freezer, plumbing for washing machine, built-in oven, built-in gas hob, window to rear and tiled flooring.