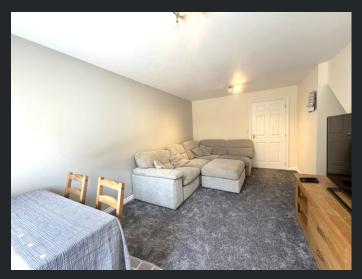

## **Ground Floor**

Hall
Newly fitted carpet and stairs
leading to the first floor.

Lounge/Diner max 5.14m (16'8") x 4.09m (13'4") Window to front, radiator and newly fitted carpet.