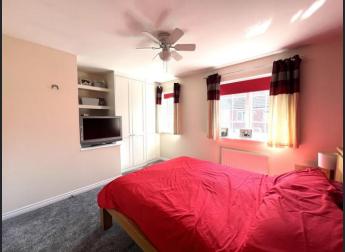

Bedroom 1 4.14m (13'5") x 3.06m (10") Two windows to front, built in fitted wardrobes and radiator.

Bedroom 2 5.09m (16'6") x 2.54m (8'3") Window to rear, window to front and two radiators.

Bedroom 3 3.14m (10'3") x 2.23m (7'3") Window to rear and radiator.