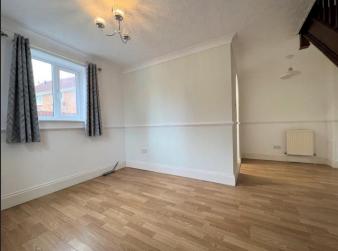

## Porch

Entrance door and double-glazed window to front.

Lounge/Dining Room 4.35m (14'3") x 2.46m (8'1") Double glazed window to front and side, two single radiators, stairs to first floor and opening to: