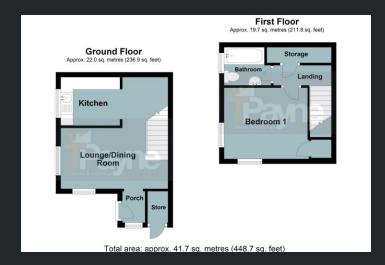

## **Ground Floor**

## Porch

Entrance door and double-glazed window to front.

Lounge/Dining Room 4.35m (14'3") x 2.46m (8'1") Double glazed window to front and side, two single radiators, stairs to first floor and opening to:

### Kitchen

2.40m (7'8") x 1.94m (6'3")
Fitted with a matching base and eye level units with worktop space over, stainless steel sink with tiled splashbacks, plumbing for washing machine, space for cooker, single radiator, laminate flooring and double glazed window to side.

First Floor

leading to:

Landing
Large storage cupboard and door

# Bedroom 1

3.32m (10'8") x 2.88m (9'4") Double glazed window to front and side, large storage cupboard and single radiator.

## Bathroom

Fitted with three-piece suite comprising panelled bath, wash hand basin and low-level WC, tiled splashbacks, single radiator, laminate flooring and doubleglazed window to side.

### Outside

The property offers allocated parking to the front of the property. A side gate allows access to an endosed garden mainly comprising of lawn and some hardstanding.

EPC-C