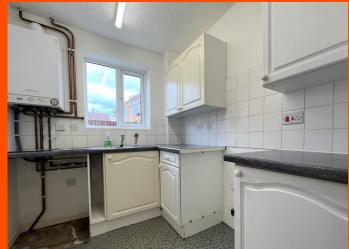

### Kitchen

2.40m (7'8") x 1.94m (6'3")
Fitted with a matching base and eye level units with worktop space over, stainless steel sink with tiled splashbacks, plumbing for washing machine, space for cooker, single radiator, laminate flooring and double glazed window to side.