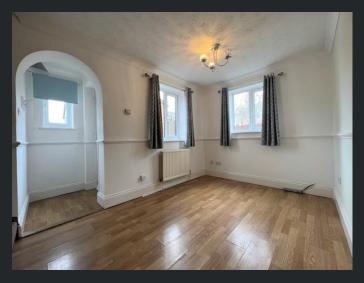

## Porch

Entrance door and double-glazed window to front.

Lounge/Dining Room 4.35m (14'3") x 2.46m (8'1") Double glazed window to front and side, two single radiators, stairs to first floor and opening to: