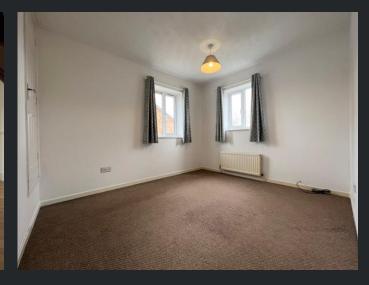

# Bedroom 1

3.32m (10'8") x 2.88m (9'4") Double glazed window to front and side, large storage cupboard and single radiator.