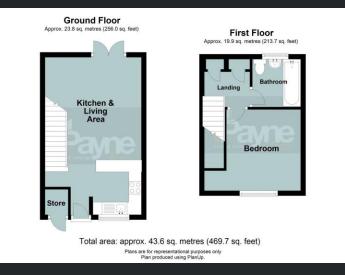

#### Ground Floor Open Plan Kitchen & Living Area 6.25m (20'6") max x 3.83m (12'7") max

Double glazed entrance door, double glazed window to front, electric storage heater, stairs to first floor, double glazed double doors to enclosed rear garden.

#### First Floor

Landing Airing cupboard, s

Airing cupboard, storage cupboard, stairs to ground floor and doors to:-

#### Bedroom

3.83m (12'7") x 3.15m (10'4") Double glazed window to front and electric storage heater and hanging space.

#### Bathroom

Fitted with three piece suite comprising panelled bath with electric shower over and low-level WC, part tiled walls, heated towel rail, extractor fan and double glazed window to rear.