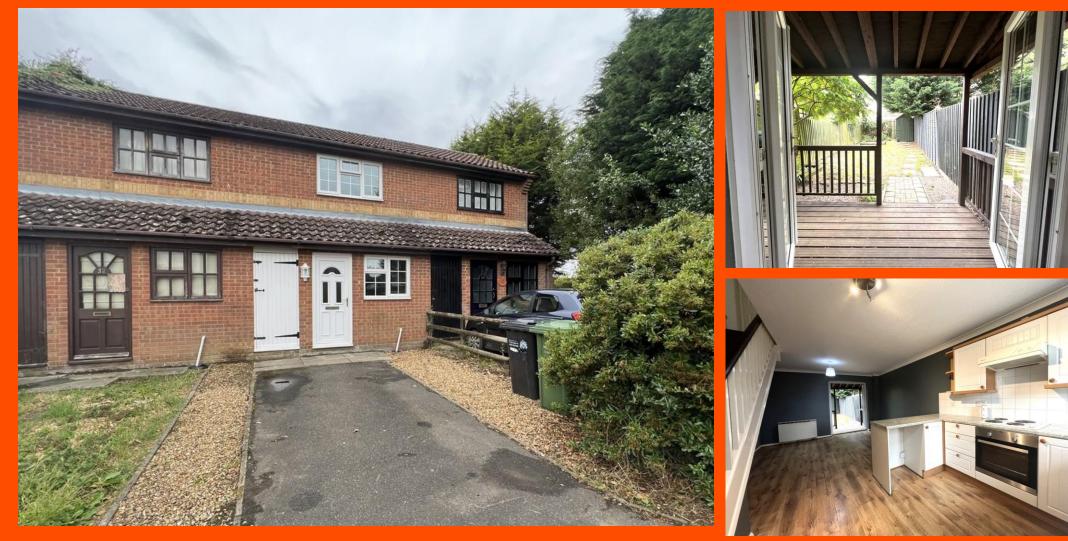

## The Russets, Upwell, Wisbech, Cambs, PE14 9AJ

Village Location - Mid Terraced House - 1 Bedroom - Open Plan Kitchen & Living Area - Bathroom - Enclosed Rear Garden - Driveway – No Upward Chain - Call To Arrange - (01354) 696700

#### Ground Floor Open Plan Kitchen & Living Area 6.25m (20'6") max x 3.83m (12'7") max

Double glazed entrance door, double glazed window to front, electric storage heater, stairs to first floor, double glazed double doors to enclosed rear garden.

Open plan kitchen area fitted with a matching range of base and eye level units with worktop space over, stainless steel sink, plumbing for washing machine, space for fridge, built-in electric fan assisted oven, built-in four ring electric hob with extractor hood over.

#### Outside

There is off road parking to the front of the property and a walk-in store. A decked veranda overlooks the enclosed rear garden which is mainly laid to lawn with pathway leading to a timber shed and raised bed.