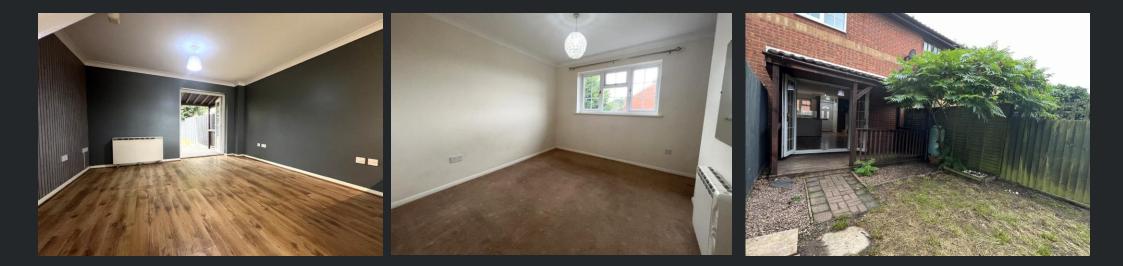

#### Bedroom

3.83m (12'7") x 3.15m (10'4") Double glazed window to front and electric storage heater and hanging space.

#### Bathroom

Fitted with three piece suite comprising panelled bath with electric shower over and low-level WC, part tiled walls, heated towel rail, extractor fan and double glazed window to rear.

#### Outside

There is off road parking to the front of the property and a walk-in store. A decked veranda overlooks the enclosed rear garden which is mainly laid to lawn with pathway leading to a timber shed and raised bed.