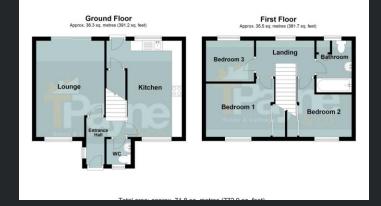

# Ground Floor

Entrance Hall Entrance door, double glazed window to side, radiator, wooden flooring and doors to:

# First Floor

Landing Double glazed window to rear, single radiator.