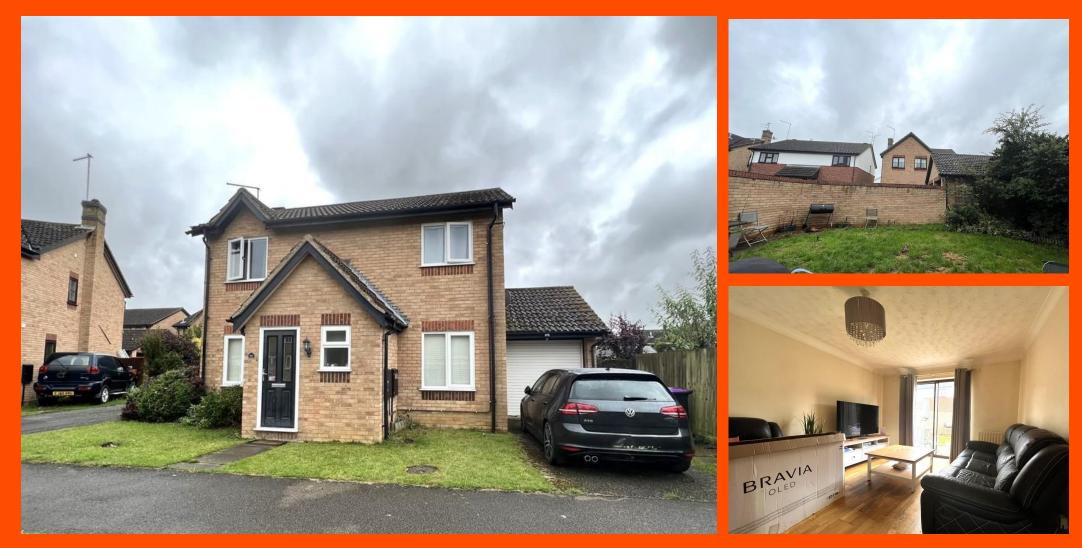

# Tattershall Drive, Market Deeping, Peterborough, Cambs, PE6 8BS

Detached House - 3 Bedrooms - Kitchen Diner & Lounge - Family Bathroom & Ground Floor WC - Garage & Driveway - Front & Rear Gardens - Council Tax Band - C - Deposit £ 1,442.30 - End of July

# Ground Floor

Entrance Hall Entrance door, double glazed window to side, radiator, wooden flooring and doors to:

# Lounge

4.75m (15'7") max x 3.38m (11'1") Double glazed window to front, radiator, wooden flooring and sliding doors to endosed rear garden.

### Outside

There is a single garage with driveway to the side, a pathway leads to the front entrance door and there is a small front garden laid to lawn and shrubs. A side gate gives access to the endosed rear garden which consists of a patio area, lawned area, trees and shrubs.