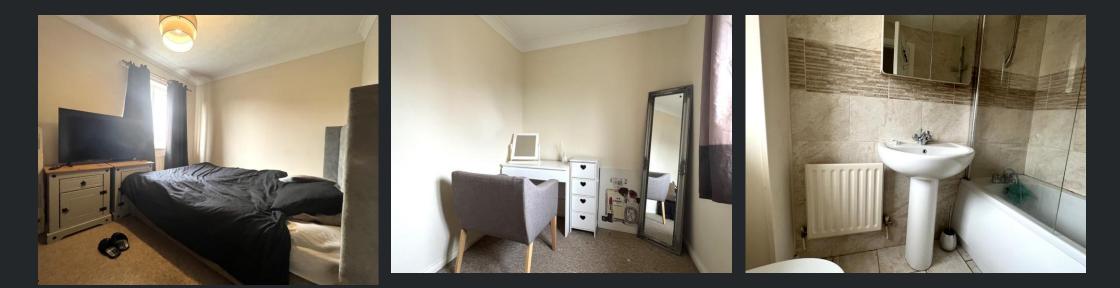

# Bedroom 1

3.40m (11'1") x 2.68m (89") Max Double glazed window to front, built-in wardrobes with sliding doors and single radiator.

#### Bedroom 2

3.19m (10'6") x 3.22m (10' 6") Max Double glazed window to front, built-in wardrobes with full-length mirrored sliding doors and single radiator.

# Bedroom 3

2.42m (7'11") x 2.02m (6'8") Double glazed window to rear and single radiator.

### Bathroom

Fitted with three piece suite comprising panelled bath, pedestal wash hand basin and low-level WC, part tiled walls, double glazed window to rear, storage cupboard and tiled flooring.