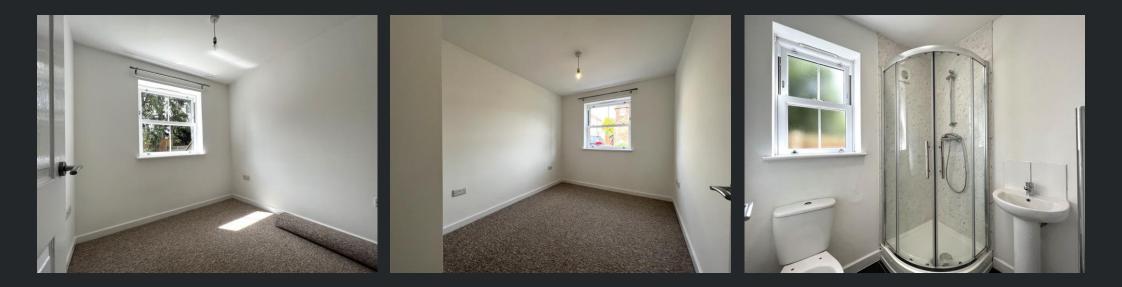

#### Bedroom 1

3.82m (12'6") max x 2.47m (8'1") Double glazed window to front, single radiator, door to: Bedroom 2 3.31m (10'10") max x 2.47m (8'1") Double glazed window to rear, single radiator, door to:

#### Shower Room

Fitted with three piece suite comprising shower enclosure, pedestal wash hand basin with tiled splashbacks, low-level WC and heated towel rail, extractor fan, double glazed window to side, single radiator and tiled flooring.