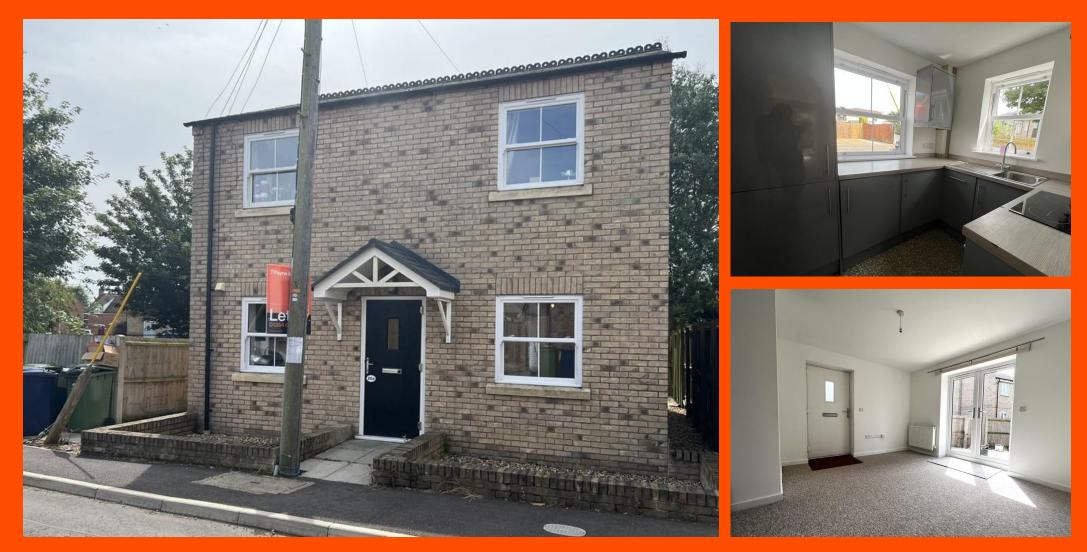

### Pound Road, Chatteris, Cambs, PE16 6RL

Central Location - Ground Floor Flat - 2 Bedrooms - Kitchen & Lounge - Bathroom - Rear Garden - Deposit £980.76 - Council Tax Band A - EPC Rating C - Available Now

#### Ground Floor

Lounge 5.25m max (17' 2") x 3.31m (10'10") MAX Double glazed entrance door, single radiator, double glazed double doors to rear garden.

#### Kitchen

2.74m (8'12") x 2.23m (7'4") Fitted with a matching range of base and eye level units with worktop space over, stainless steel sink, built-in fridge and freezer, built-in dishwasher, built in electric hob and fan assisted electric oven with extractor over, double glazed window to side, double glazed window to front and single radiator.

#### Outside

Pathway to the side of the property leads to the front entrance door and rear garden. The rear garden is laid to patio area and a gravelled area.

EPC Rating: C

Coundi Tax: A