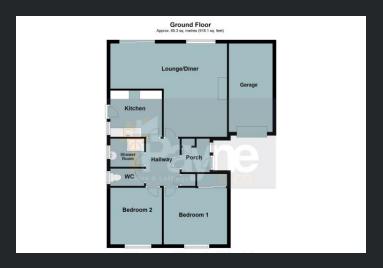

St. Peters Drive, Chatteris, Cambs, PE16 6BY

之

£240,000

Porch Window to side, built in storage cupboard and door to:

Hallway Radiator and built in storage

Kitchen

cupboard.

2.90m (9'5") x 2.58m (8'4")
Fitted with a matching base and eye level units with worktop space over, stainless steel sink with tiled splashbacks, plumbing for washing machine, space for fridge, freezer and cooker, window to side and door leading to the garden.

Lounge/Diner 6.58m (21'5") x 5.24m (17'1") Window to rear, gas fire with surround, two radiators and sliding doors leading to the rear of the property.

Bedroom 1 3.56m (11'6") x 3.19m (10'4") Window to front, built in wardrobes with sliding doors and radiator. Bedroom 2 3.18m (10'4") x 2.90m (9'5") Window to front and radiator.

WC fitted with low-level WC, radiator and window to side.

Shower Room
Fitted with two piece suite
comprising shower cubide and
wash hand basin, part tile walls,
window to side and radiator.

Garage Connected with power and lighting and up and over door. Outside