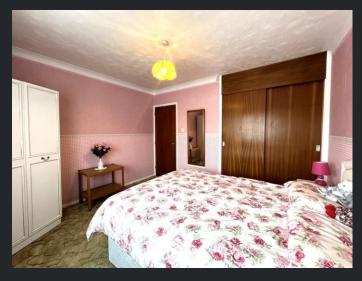

Lounge/Diner 6.58m (21'5") x 5.24m (17'1") Window to rear, gas fire with surround, two radiators and sliding doors leading to the rear of the property.

Bedroom 1 3.56m (11'6") x 3.19m (10'4") Window to front, built in wardrobes with sliding doors and radiator. Bedroom 2 3.18m (10'4") x 2.90m (9'5") Window to front and radiator.