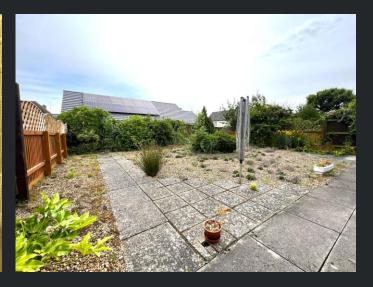

To the front of the property is a well-established front garden planted with shrubs and bushes as well as decorative gravel.

The driveway is to the side which also provides access to the garage.

A pathway leads to a low maintenance rear garden, with patio and decorative gravel and planted shrubs and bushes to the rear.