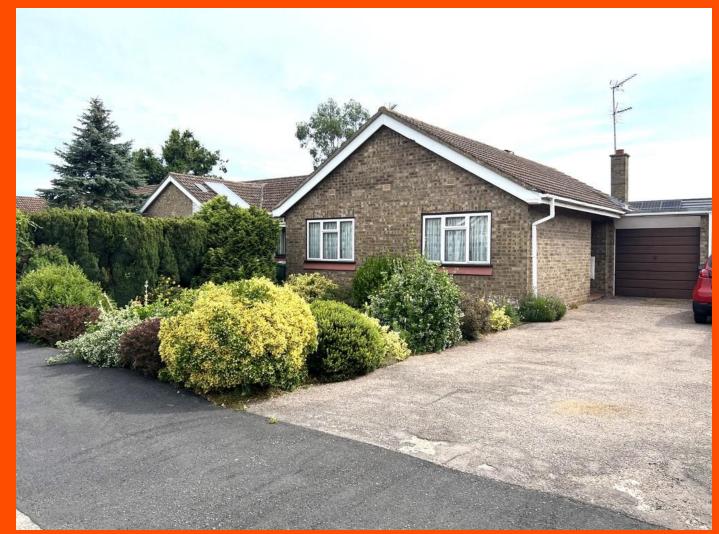

To the front of the property is a well-established front garden planted with shrubs and bushes as well as decorative gravel.

The driveway is to the side which also provides access to the garage.

A pathway leads to a low maintenance rear garden, with patio and decorative gravel and planted shrubs and bushes to the rear.