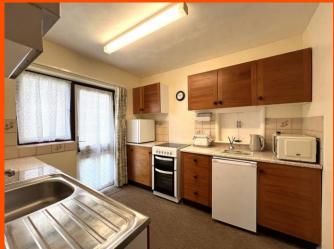

St. Peters Drive, Chatteris, Cambs, PE16 6BY

之

£240,000

Porch Window to side, built in storage cupboard and door to:

Hallway Radiator and built in storage

Kitchen

cupboard.

2.90m (9'5") x 2.58m (8'4")
Fitted with a matching base and eye level units with worktop space over, stainless steel sink with tiled splashbacks, plumbing for washing machine, space for fridge, freezer and cooker, window to side and door leading to the garden.