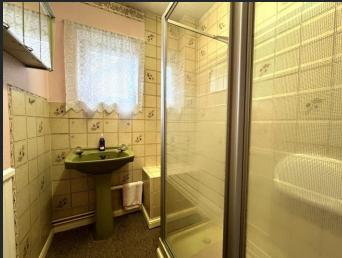

WC fitted with low-level WC, radiator and window to side.

Shower Room
Fitted with two piece suite
comprising shower cubide and
wash hand basin, part tile walls,
window to side and radiator.

Garage Connected with power and lighting and up and over door. Outside