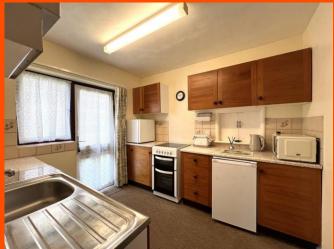

### Kitchen

2.90m (9'5") x 2.58m (8'4")
Fitted with a matching base and eye level units with worktop space over, stainless steel sink with tiled splashbacks, plumbing for washing machine, space for fridge, freezer and cooker, window to side and door leading to the garden.