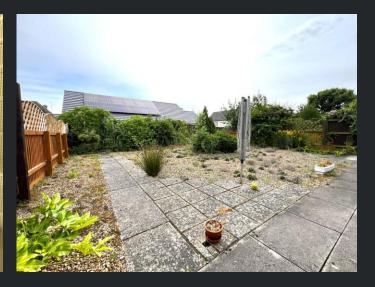

# Outside

To the front of the property is a well-established front garden planted with shrubs and bushes as well as decorative gravel.

The driveway is to the side which also provides access to the garage.

A pathway leads to a low maintenance rear garden, with patio and decorative gravel and planted shrubs and bushes to the rear.

EPC-TBC