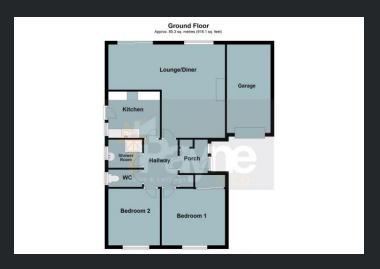

St. Peters Drive, Chatteris, Cambs, PE16 6BY

£280,000

Porch
Window to side built in

Window to side, built in storage cupboard and door to:

Hallway Radiator and built in storage cupboard.

### Kitchen

2.90m (9'5") x 2.58m (8'4")
Fitted with a matching base and eye level units with worktop space over, stainless steel sink with tiled splashbacks, plumbing for washing machine, space for fridge, freezer and cooker, window to side and door leading to the garden.

Lounge/Diner 6.58m (21'5") x 5.24m (17'1") Window to rear, gas fire with surround, two radiators and sliding doors leading to the rear of the property.

Bedroom 1 3.56m (11'6") x 3.19m (10'4") Window to front, built in wardrobes with sliding doors and radiator. Bedroom 2 3.18m (10'4") x 2.90m (9'5") Window to front and radiator.

## WC

fitted with low-level WC, radiator and window to side.

#### Garage

Connected with power and lighting and up and over door.