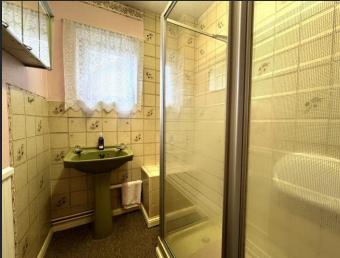

### Shower Room

Fitted with two piece suite comprising shower cubide and wash hand basin, part tile walls, window to side and radiator.