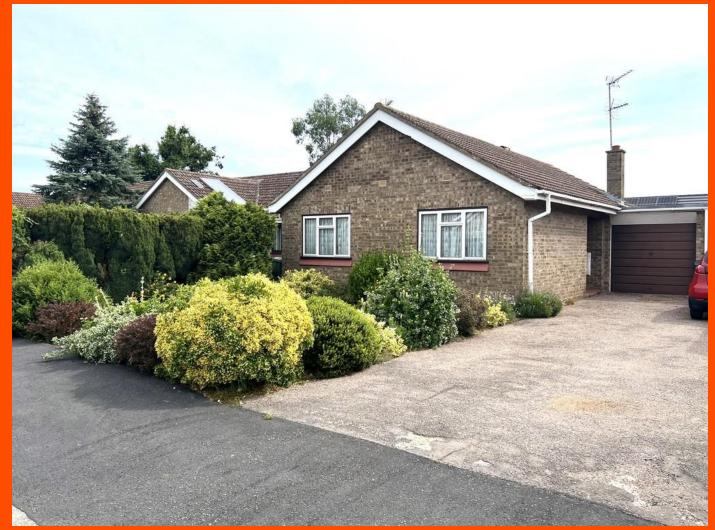

# Outside

To the front of the property is a well-established front garden planted with shrubs and bushes as well as decorative gravel.

The driveway is to the side which also provides access to the garage.

#### Garage

Connected with power and lighting and up and over door.