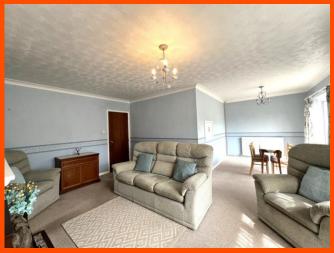

Lounge/Diner 6.58m (21'5") x 5.24m (17'1") Window to rear, gas fire with surround, two radiators and sliding doors leading to the rear of the property.

Bedroom 1 3.56m (11'6") x 3.19m (10'4") Window to front, built in wardrobes with sliding doors and radiator. Bedroom 2 3.18m (10'4") x 2.90m (9'5") Window to front and radiator.