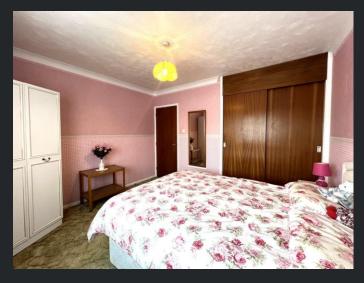

Lounge/Diner 6.58m (21'5") x 5.24m (17'1") Window to rear, gas fire with surround, two radiators and sliding doors leading to the rear of the property.

Bedroom 1 3.56m (11'6") x 3.19m (10'4") Window to front, built in wardrobes with sliding doors and radiator. Bedroom 2 3.18m (10'4") x 2.90m (9'5") Window to front and radiator.