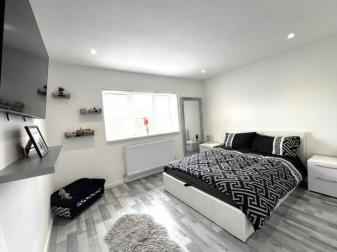

# Bedroom 1

3.65m (11'9") x 3.60m (11'8") Window to front, radiator and wooden flooring.

#### Bedroom 2

3.62m (11'8") x 3.02m (9'9") max Window to front, newly fitted built-it wardrobes, radiator and wooden flooring.

#### Bedroom 3

2.77m (9") max x 2.43m (7'9") Window to rear, radiator, wooden flooring and built-in over stairs storage cupboard.