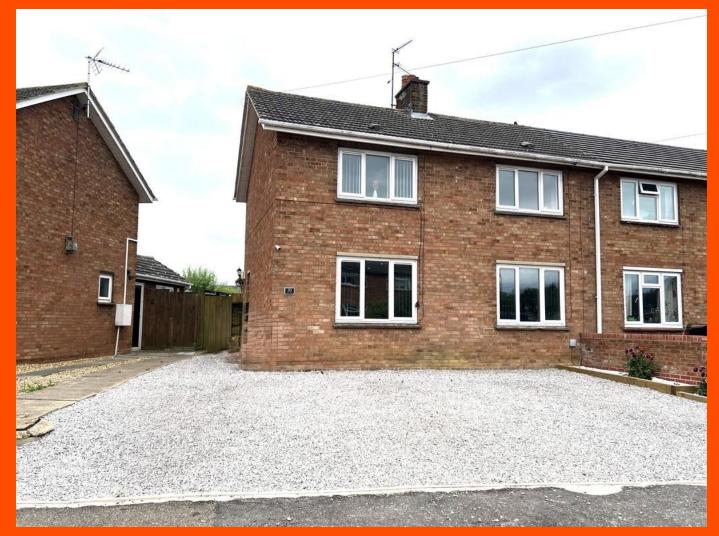

30 Glebe Close, Manea, March, Cambs, PE15 0LR

Village Location - Semi Detached House - 3 Bedrooms - Kitchen/ Breakfast Room & Utility - Lounge - Shower Room & Ground Floor WC - Enclosed Rear Garden - Driveway - No Upward Chain - Call To View (01354) 696700

#### Outside

To the front of the property is a large driveway allowing parking for multiple vehicles which is laid to grey decorative stone chippings.

A side gate allows access to an endosed rear garden comprising, patio, lawn, planted shrubs and trees and two timber-built sheds.