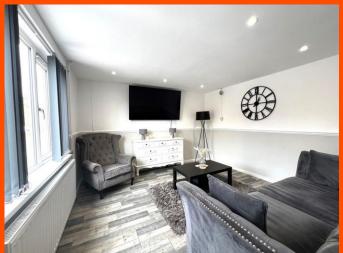

# Lounge

3.65m (11'9") x 3.58m (117") Window to front, radiator and wooden flooring.