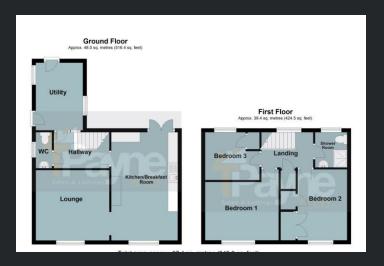

## **Ground Floor**

# Utility 3.44m (11'2") x 2.40m (7'8") Plumbing for washing machine, space for tumble dryer, two windows to side and tiled flooring.

# Hallway Window to rear, tiled flooring and stairs leading to the first floor.

### WC

Fitted with two piece suite comprising, wash hand basin and low-level WC, tiled splashbacks, tiled flooring and window to side.

Kitchen/Breakfast Room 5.44m (17'8") x 3.39m (11'1") Fitted with a matching base and eye level units with worktop space over, ceramic sink with part tiled walls, plumbing for dishwasher, space for fridge/freezer and cooker, window to front, radiator, tiled flooring and double doors leading to the garden.

# Lounge

3.65m (11'9") x 3.58m (117") Window to front, radiator and wooden flooring.

#### First Floor

## Landing

Window to rear, built in storage cupboard and wooden flooring.

# Bedroom 1

3.65m (11'9") x 3.60m (11'8") Window to front, radiator and wooden flooring.

#### Bedroom 2

3.62m (11'8") x 3.02m (9'9") max Window to front, newly fitted built-it wardrobes, radiator and wooden flooring.

#### Bedroom 3

2.77m (9") max x 2.43m (7'9") Window to rear, radiator, wooden flooring and built-in over stairs storage cupboard.