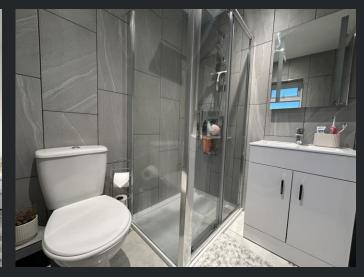

# Shower Room

Fitted with three piece suite comprising, shower cubicle, wash hand basin with storage under, WC, heated towel rail, tiled surround, tiled flooring and window to rear.