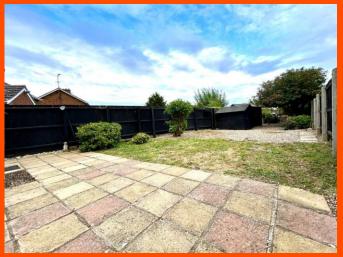

#### Outside

To the front of the property is a large driveway allowing parking for multiple vehicles which is laid to grey decorative stone chippings.

A side gate allows access to an endosed rear garden comprising, patio, lawn, planted shrubs and trees and two timber-built sheds.