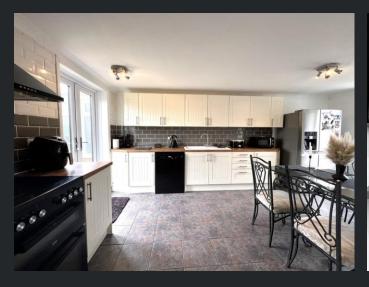

### WC

Fitted with two piece suite comprising, wash hand basin and low-level WC, tiled splashbacks, tiled flooring and window to side.

Kitchen/Breakfast Room 5.44m (17'8") x 3.39m (11'1") Fitted with a matching base and eye level units with worktop space over, ceramic sink with part tiled walls, plumbing for dishwasher, space for fridge/freezer and cooker, window to front, radiator, tiled flooring and double doors leading to the garden.