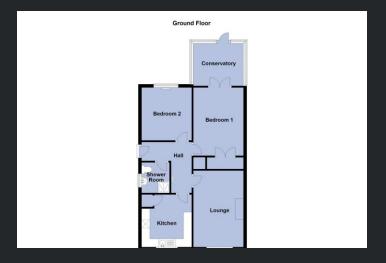

£850 pcm

Ground Floor
Hall
Double glazed entrance de

Double glazed entrance door to side, radiator and doors to:

Lounge

4.60m (15'1") x 3.02m (9'11")

Double glazed window to front and wall mounted gas fire with back boiler.

Kitchen

3.16m (10'4") x 2.72m (8'11")
Double glazed window to front,
fitted with a matching range of
base and eye level units, worktop,
stainless steel sink with mixer tap,
tiled splashbacks, space for
cooker fridge, space and plumbing
for washing machine, built-in
storage cupboard and radiator.

Bedroom 1

4.10m (13'5") x 3.02m (9'11") Fitted double wardrobe, radiator and double glazed double doors: Conservatory

3.01m (9'11") x 2.55m (8'4") Double glazed construction with double glazed windows to three sides, laminate flooring, wall light and double glazed door to rear.

Bedroom 2

3.18m (10'5") x 3.02m (9'11")

Double glazed window to rear and radiator.

Shower Room
Double glazed window to side,
shower endosure with electric
shower, pedestal wash hand
basin, low-level WC and part tiled
walls.