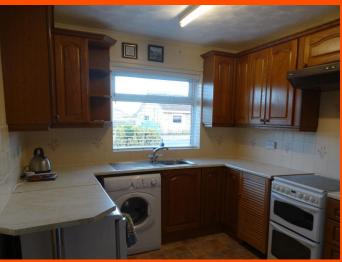

Kitchen

3.16m (10'4") x 2.72m (8'11")
Double glazed window to front,
fitted with a matching range of
base and eye level units, worktop,
stainless steel sink with mixer tap,
tiled splashbacks, space for
cooker fridge, space and plumbing
for washing machine, built-in
storage cupboard and radiator.