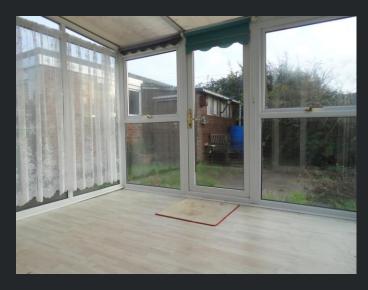

Bedroom 1

4.10m (13'5") x 3.02m (9'11") Fitted double wardrobe, radiator and double glazed double doors: Conservatory

3.01m (9'11") x 2.55m (8'4") Double glazed construction with double glazed windows to three sides, laminate flooring, wall light and double glazed door to rear.