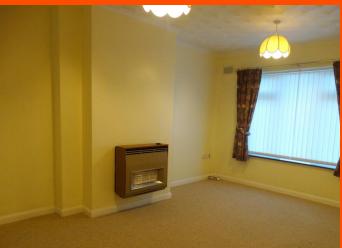

£850 pcm

Ground Floor
Hall
Double glazed entrance de

Double glazed entrance door to side, radiator and doors to:

Lounge

4.60m (15'1") x 3.02m (9'11")

Double glazed window to front and wall mounted gas fire with back boiler.

Bedroom 1

4.10m (13'5") x 3.02m (9'11") Fitted double wardrobe, radiator and double glazed double doors: Conservatory

3.01m (9'11") x 2.55m (8'4") Double glazed construction with double glazed windows to three sides, laminate flooring, wall light and double glazed door to rear.

Bedroom 2

3.18m (10'5") x 3.02m (9'11")

Double glazed window to rear and radiator.

Shower Room
Double glazed window to side,
shower endosure with electric
shower, pedestal wash hand
basin, low-level WC and part tiled
walls.