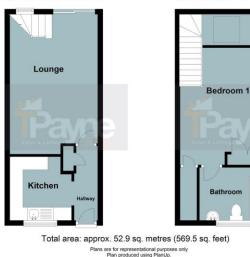

### **Ground Floor**

# Hallway

Built in storage cupboard, radiator and wooden flooring.

### Kitchen

2.43m (7'9") x 2.37m (7'7") max

Fitted with a matching base and eye level units with worktop space over, stainless steel sink with tiled splashbacks, plumbing for washing machine, space for fridge/freezer and cooker, window to front, radiator and wooden flooring.

## Lounge

# 4.44m (14'5") max x 3.36m (11')

Window to rear, radiator, double glazed sliding door leading to the garden and stairs leading to the first floor.

# First Floor

Bedroom 1 5.53m (18'1") MAX x 3.36m (11') Built in storage cupboard, radiator, built in double wardrobes and velux

### Bathroom

window.

Fitted with three-piece suite comprising panelled bath, wash hand basin and lowlevel WC, part tiled walls, window to front, radiator and vinyl flooring.

Ground Floor Approx. 26.5 sq. metres (284.9 sq. feet)