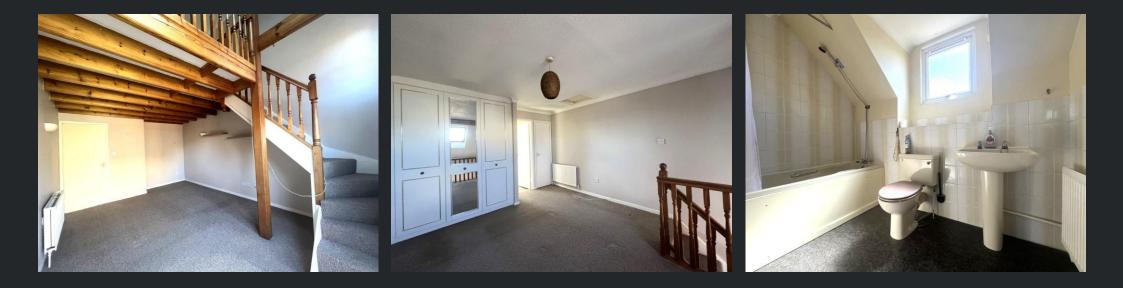

# First Floor

Bedroom 1 5.53m (18'1") MAX x 3.36m (11') Built in storage cupboard, radiator, built in double wardrobes and velux

### Bathroom

window.

Fitted with three-piece suite comprising panelled bath, wash hand basin and lowlevel WC, part tiled walls, window to front, radiator and vinyl flooring.