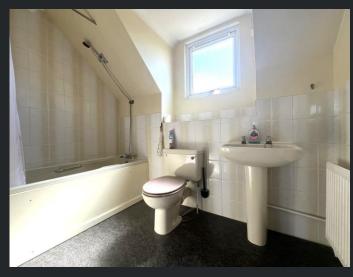

### Bathroom

Fitted with three-piece suite comprising panelled bath, wash hand basin and low-level WC, part tiled walls, window to front, radiator and vinyl flooring.