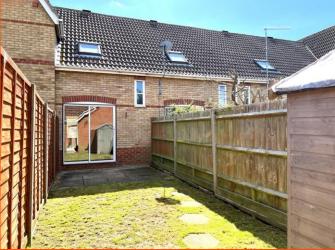

### Outside

The property has a garage to the side with allocated parking and one parking space to the front of the property. The endosed rear garden is mainly laid to lawn with patio area.

**EPC-TBC** 