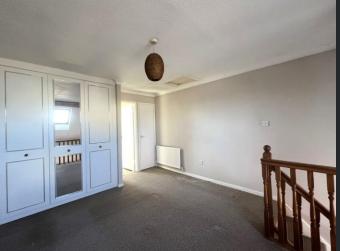

## Bedroom 1

5.53m (18'1") MAX x 3.36m (11') Built in storage cupboard, radiator, built in double wardrobes and velux window.