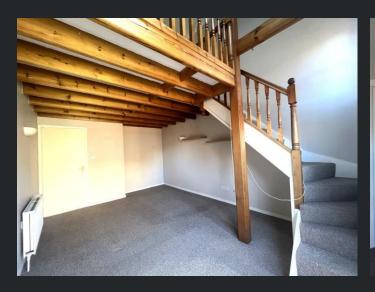

### Lounge

4.44m (14'5") max x 3.36m (11') Window to rear, radiator, double glazed sliding door leading to the garden and stairs leading to the first floor.

## Bedroom 1

5.53m (18'1") MAX x 3.36m (11') Built in storage cupboard, radiator, built in double wardrobes and velux window.