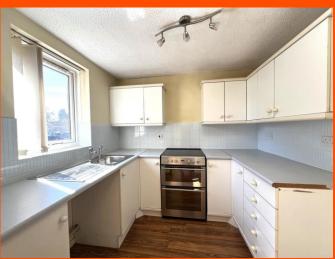

#### Kitchen

2.43m (7'9") x 2.37m (77") max Fitted with a matching base and eye level units with worktop space over, stainless steel sink with tiled splashbacks, plumbing for washing machine, space for fridge/freezer and cooker, window to front, radiator and wooden flooring.