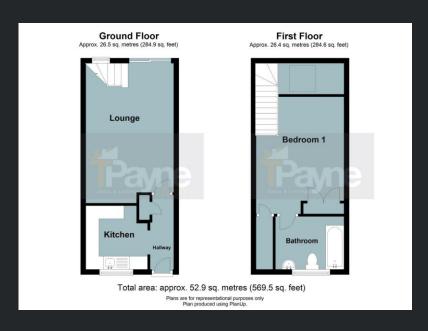

### **Ground Floor**

# Hallway

Built in storage cupboard, radiator and wooden flooring.

#### Kitchen

2.43m (7'9") x 2.37m (77") max Fitted with a matching base and eye level units with worktop space over, stainless steel sink with tiled splashbacks, plumbing for washing machine, space for fridge/freezer and cooker, window to front, radiator and wooden flooring.

### Lounge

4.44m (14'5") max x 3.36m (11') Window to rear, radiator, double glazed sliding door leading to the garden and stairs leading to the first floor.

### First Floor

## Bedroom 1

5.53m (18'1") MAX x 3.36m (11') Built in storage cupboard, radiator, built in double wardrobes and velux window.

### Bathroom

Fitted with three-piece suite comprising panelled bath, wash hand basin and low-level WC, part tiled walls, window to front, radiator and vinyl flooring.