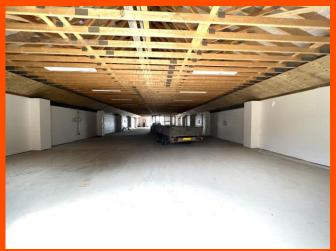

## Ground Floor

Barn 39.06m (128'1") x 11.06m (36'2") Barn for let, located in a popular town location. There are twin double doors to the rear with ramp and remote controlled electric insulated roller door to the front. Fully connected with power and lighting. Also fitted there is an industrial fire alarm and intruder alarm. Ideal for general purpose storage or workshop. To view, please call (01354) 696700