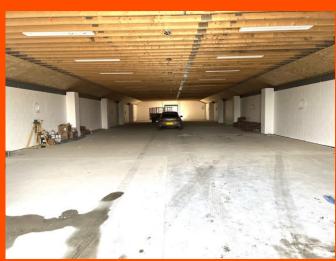

## Ground Floor

Barn 39.06m (128'1") x 11.06m (36'2") Barn for let, located in a popular town location. There are twin double doors to the rear with ramp and remote controlled electric insulated roller door to the front. Fully connected with power and lighting. Also fitted there is an industrial fire alarm and intruder alarm. Ideal for general purpose storage or workshop. To view, please call (01354) 696700