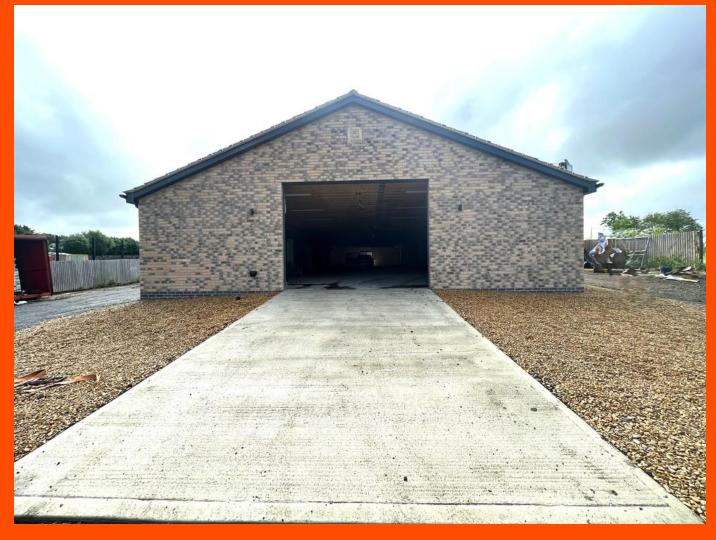

London Road, Chatteris, PE16 6SG

Town Location - Barn To Rent - Connected With Power & Lighting - Suitable For General Purpose Storage Or Workshop - Fitted Industrial Fire Alarm - Fitted Intruder Alarm - Available Mid July 2024 - Call To View (01354) 696700

## Ground Floor

Barn 39.06m (128'1") x 11.06m (36'2") Barn for let, located in a popular town location. There are twin double doors to the rear with ramp and remote controlled electric insulated roller door to the front. Fully connected with power and lighting. Also fitted there is an industrial fire alarm and intruder alarm. Ideal for general purpose storage or workshop. To view, please call (01354) 696700